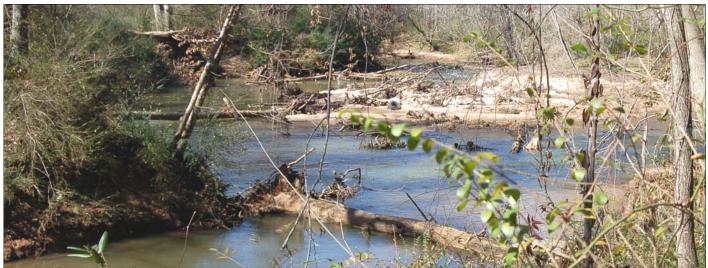

- Within 5 or less miles of I-85, I-385, and the Southern Connector
- Near golf courses, parks, and downtown Mauldin
- ♦ 650± feet of frontage on the Reedy River
- Streams, hardwoods, and some pine trees
- Numerous beautiful home sites—zoned RS
- ♦ Phase I and II Environmental Assessments on file
- ♦ On-site improvements sold in "as-is" condition