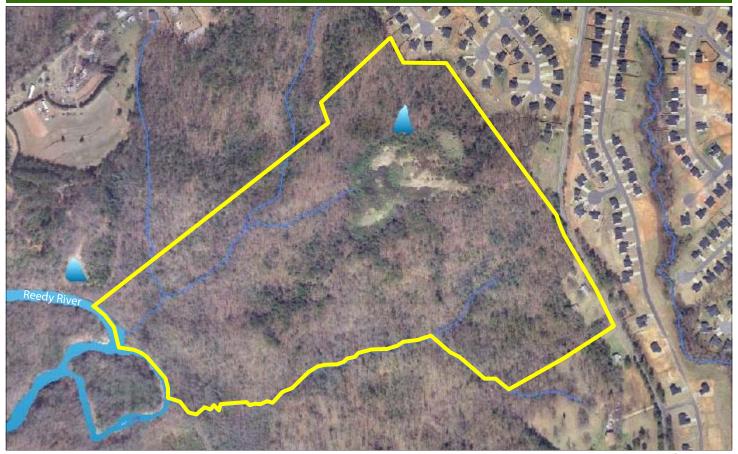

## 780 Fowler Circle, Greenville, SC

This property is an ideal get-away with 60.3± peaceful acres of hardwoods, streams, and natural beauty. It boasts easy interstate access with I-85, I-385, and the Southern Connector all five miles or less away. Its numerous attractive home sites and excellent location make it ideal for a dream home with plenty of land.

- Within 5 or less miles of I-85, I-385, and the Southern Connector
- Near golf courses, parks, and downtown Mauldin
- ♦ 650± feet of frontage on the Reedy River
- Streams, hardwoods, and some pine trees
- Numerous beautiful home sites—zoned RS
- ♦ Phase I and II Environmental Assessments on file
- ♦ On-site improvements sold in "as-is" condition