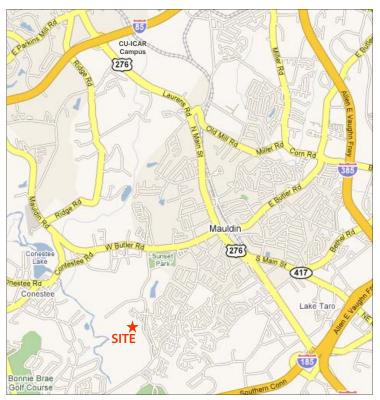

## 780 Fowler Circle, Greenville, SC

This property is an ideal get-away with 60.3± peaceful acres of hardwoods, streams, and natural beauty. It boasts easy interstate access with I-85, I-385, and the Southern Connector all five miles or less away. Its numerous attractive home sites and excellent location make it ideal for a dream home with plenty of land.

- Within 5 or less miles of I-85, I-385, and the Southern Connector
- Near golf courses, parks, and downtown Mauldin
- ♦ 650± feet of frontage on the Reedy River
- Streams, hardwoods, and some pine trees
- Numerous beautiful home sites—zoned RS
- ♦ Phase I and II Environmental Assessments on file
- ♦ On-site improvements sold in "as-is" condition