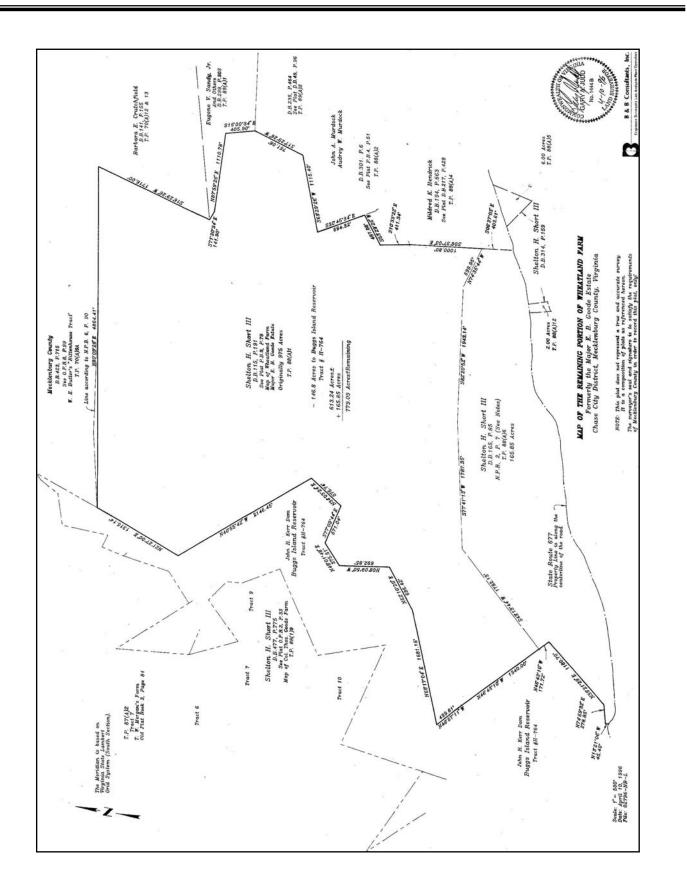

is located approximately 4.5 miles northwest of Boydton and approximately 7.5 miles South of Chase City. There are approximately 1.3 miles +/- of road frontage on State Route 677 (Wilkerson Road).

The subject property contains nine distinct stands. The stands are described in approximate acreage and age classes below:

- ➤ 13 acres of 26 year old pines (thinned),
- ➢ 60 acres of 25 year old pines (thinned),
- ➢ 315 acres of 24 year old pines (thinned),
- > 170 acres of 23 year old pines (portion thinned)
- ➢ 25 acres of 22 year old pines (thinned),
- ➢ 87 acres of 11 year old pines (released − 1999),
- > 30 acres of 8 year old pines (released -2002),
- ➢ 46 acres of 2 year old planted pines, and
- ▶ 33 acres in streamside management zones (SMZs) and ponds.

### ΤΑΧ ΜΑΡ



COMPOSITE PLAT



### CEMETERY PLAT - SELLER RETAINS



### Aerial Photograph











TOLL FREE-1-800-665-LAND

All information deemed reliable, but not guaranteed.

**JEFF HUFF** FORESTER, REALTOR (804) 750-1207