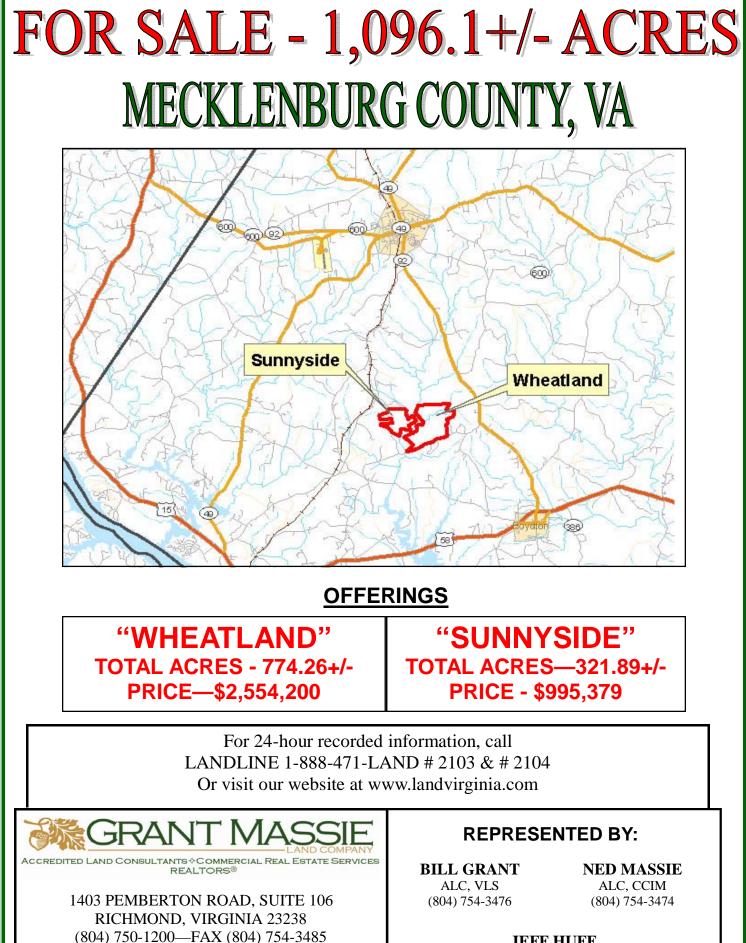

# 774.26 ACRES +/-"Wheatland" Mecklenburg County, Virginia

#### ASKING PRICE - \$2,554,200

Accredited Land Consultants & Commercial Real Estate Services REALTORS<sup>®</sup>

REPRESENTED BY:

G. EDMOND MASSIE, IV ALC, CCIM, MBA

WILLIAM G. GRANT ALC, VLS

JEFFREY S. HUFF REALTOR®