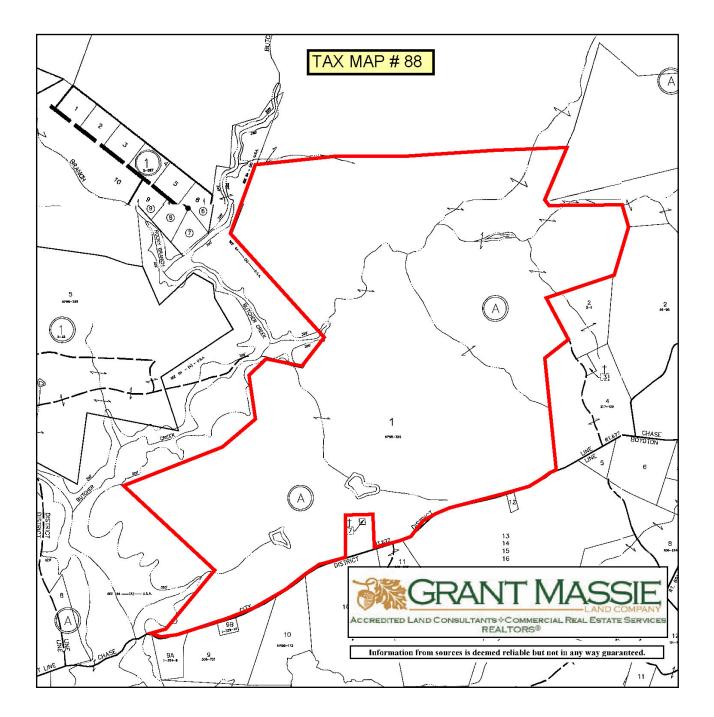

### ΤΑΧ ΜΑΡ

COMPOSITE PLAT

## PROPERTY DESCRIPTION

The subject property is shown on Mecklenburg County Tax Map records as parcel number 88-A-1. According to the tax records the property contains 779.09 acres. However, 4.83 acres (Tax Map # 88-A-7) are reserved by the Sellers for the cemetery as shown on attached plat. The original deed is recorded in Deed Book 115 on Page 191.