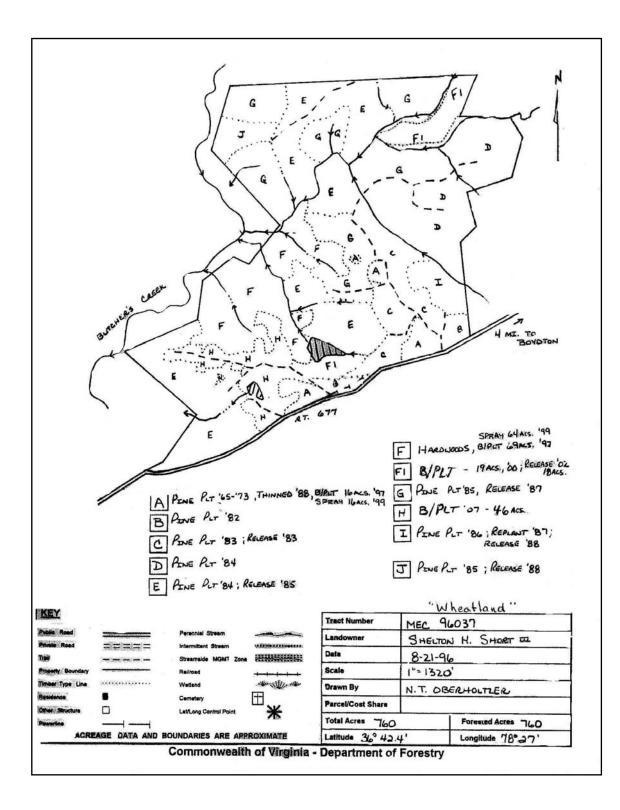

The subject property contains nine distinct stands. The stands are described in approximate acreage and age classes below:

- ➤ 13 acres of 26 year old pines (thinned),
- ➢ 60 acres of 25 year old pines (thinned),
- ➢ 315 acres of 24 year old pines (thinned),
- > 170 acres of 23 year old pines (portion thinned)
- ➢ 25 acres of 22 year old pines (thinned),
- ➢ 87 acres of 11 year old pines (released − 1999),
- > 30 acres of 8 year old pines (released -2002),
- ➢ 46 acres of 2 year old planted pines, and
- ▶ 33 acres in streamside management zones (SMZs) and ponds.