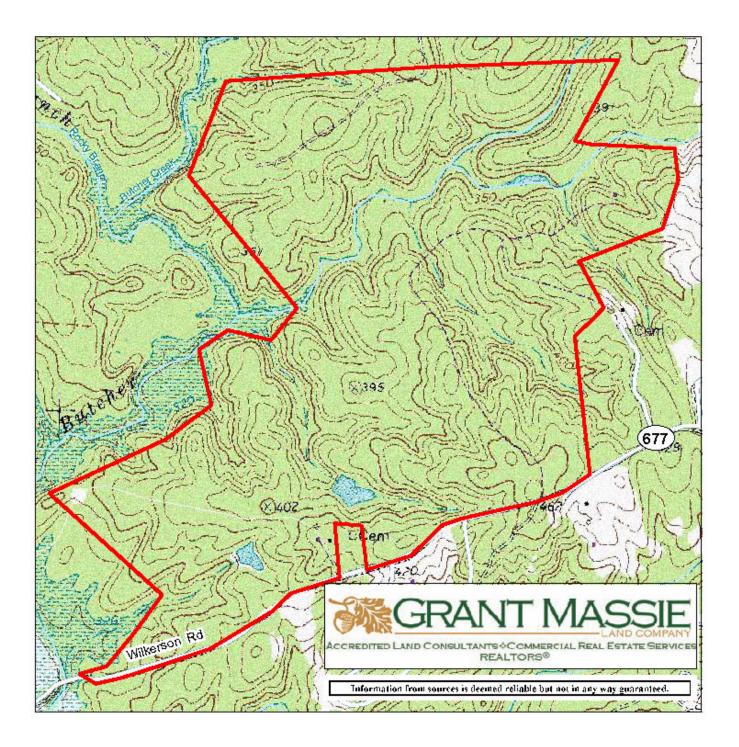

## PROPERTY DESCRIPTION

The subject property is shown on Mecklenburg County Tax Map records as parcel number 88-A-1. According to the tax records the property contains 779.09 acres. However, 4.83 acres (Tax Map # 88-A-7) are reserved by the Sellers for the cemetery as shown on attached plat. The original deed is recorded in Deed Book 115 on Page 191.

The subject property is locally known as "Wheatland."

The subject property is currently zoned Agricultural. The Butcher's Creek property forms a portion of the subject property's western boundary. The property contains several ponds with the largest pond measuring approximately 3.0 acres +/-.

The subject property is located approximately 4.5 miles northwest of Boydton and approximately 7.5 miles South of Chase City. There are approximately 1.3 miles +/- of road frontage on State Route 677 (Wilkerson Road).

The subject property contains nine distinct stands. The stands are described in approximate acreage and age classes below:

- ➤ 13 acres of 26 year old pines (thinned),
- ➢ 60 acres of 25 year old pines (thinned),
- ➢ 315 acres of 24 year old pines (thinned),
- > 170 acres of 23 year old pines (portion thinned)
- ➢ 25 acres of 22 year old pines (thinned),
- ➢ 87 acres of 11 year old pines (released − 1999),
- > 30 acres of 8 year old pines (released -2002),
- ➢ 46 acres of 2 year old planted pines, and
- ▶ 33 acres in streamside management zones (SMZs) and ponds.