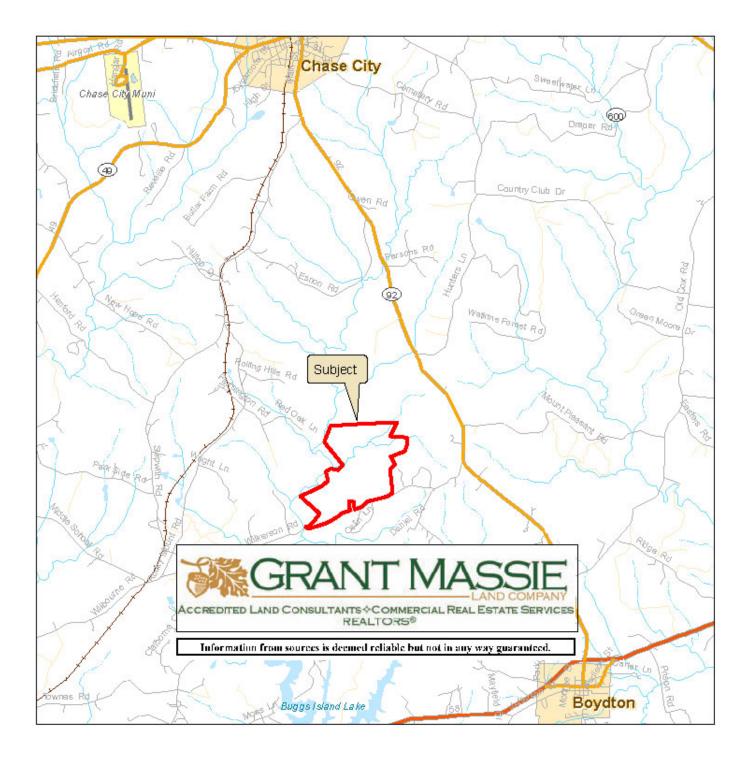

The subject property is located approximately 4.5 miles northwest of Boydton and approximately 7.5 miles South of Chase City. There are approximately 1.3 miles +/- of road frontage on State Route 677 (Wilkerson Road).