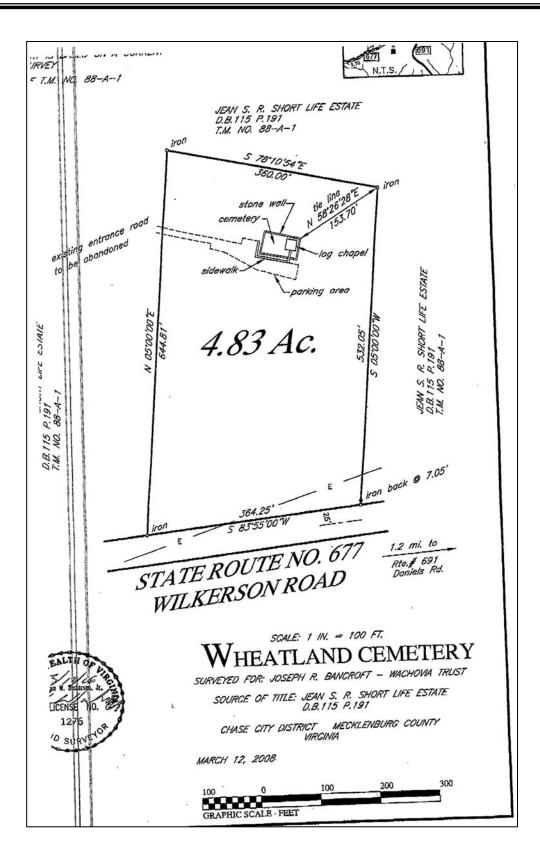

### CEMETERY PLAT - SELLER RETAINS

## PROPERTY DESCRIPTION

The subject property is shown on Mecklenburg County Tax Map records as parcel number 88-A-1. According to the tax records the property contains 779.09 acres. However, 4.83 acres (Tax Map # 88-A-7) are reserved by the Sellers for the cemetery as shown on attached plat. The original deed is recorded in Deed Book 115 on Page 191.