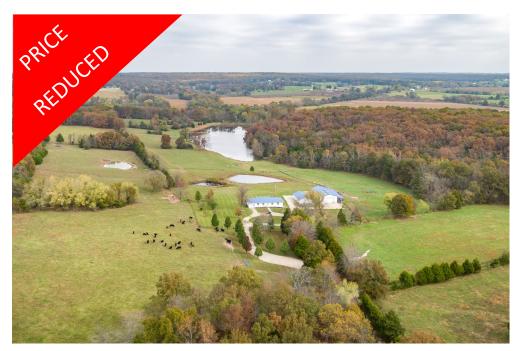

# **PROPERTY DESCRIPTION:**

For sale land, lake house, barns pasture, and woods, this property has it all. Hunt, fish, or just relax on the beautiful 109 acres secluded getaway. This property is located just three miles south of Bland Missouri, thirty miles from Hermann MO, and an hour and a half from Ballwin MO. The 1400 square foot home is perfect getaway or place to call home. Along with all the recreational aspects of this property it is currently a working cattle farm. It is completely fenced and cross fenced, year round waterers, cattle pond, and has hay storage.

With 55 acres of timber and a 6.5 acre lake this property is a sportsman's paradise and the recreational opportunities are year round. The lake is stocked and many 5 lb. plus bass have been caught. The woods are loaded with dear and turkeys.

#### **PROPERTY HIGHLIGHTS:**

- 109 +/- acres just south of Bland, MO
- 1,400 sq. ft. house, unfinished walkout basement, deck & screened in porch
- 6.5 +/- acre lake with boat dock
- 30x75 machine shed with concrete floor in shop area & hay storage on

the side

- Detached 2 car garage
- 45 +/- acres pasture & 55 +/- acres timber

**PRICE:** \$499,000

**COUNTY:** Gasconade

**ACRES: 109** 

 Entire property is fenced and cross fenced for cattle