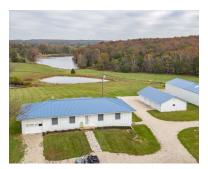

#### **PROPERTY HIGHLIGHTS:**

- 109 +/- acres just south of Bland, MO
- 1,400 sq. ft. house, unfinished walkout basement, deck & screened in porch
- 6.5 +/- acre lake with boat dock
- 30x75 machine shed with concrete floor in shop area & hay storage on

the side

- Detached 2 car garage
- 45 +/- acres pasture & 55 +/- acres timber

**PRICE:** \$499,000

**COUNTY:** Gasconade

**ACRES: 109** 

 Entire property is fenced and cross fenced for cattle