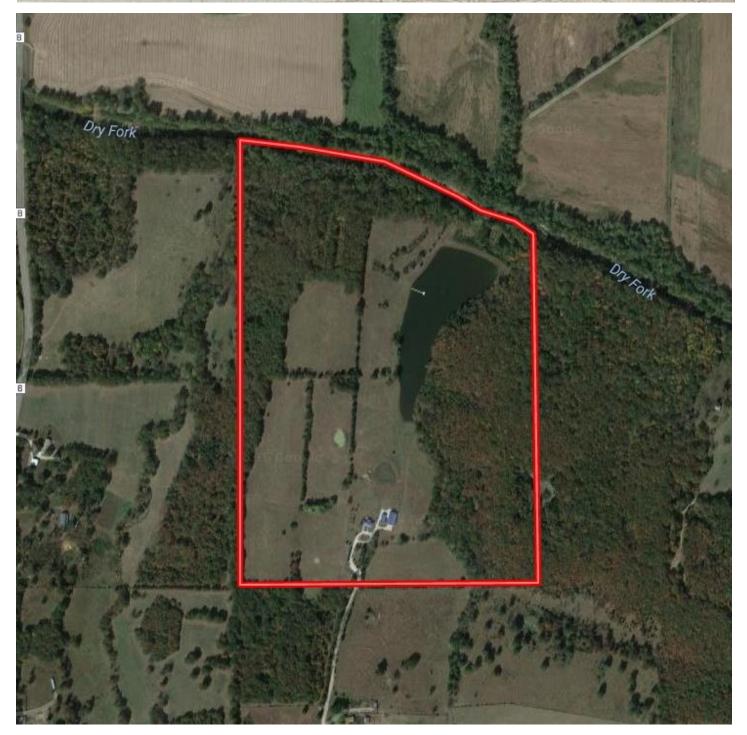

# **PROPERTY DESCRIPTION:**

For sale land, lake house, barns pasture, and woods, this property has it all. Hunt, fish, or just relax on the beautiful 109 acres secluded getaway. This property is located just three miles south of Bland Missouri, thirty miles from Hermann MO, and an hour and a half from Ballwin MO. The 1400 square foot home is perfect getaway or place to call home. Along with all the recreational aspects of this property it is currently a working cattle farm. It is completely fenced and cross fenced, year round waterers, cattle pond, and has hay storage.

With 55 acres of timber and a 6.5 acre lake this property is a sportsman's paradise and the recreational opportunities are year round. The lake is stocked and many 5 lb. plus bass have been caught. The woods are loaded with dear and turkeys.

#### **PROPERTY HIGHLIGHTS:**

- 109 +/- acres just south of Bland, MO
- 1,400 sq. ft. house, unfinished walkout basement, deck & screened in porch
- 6.5 +/- acre lake with boat dock
- 30x75 machine shed with concrete floor in shop area & hay storage on

the side

- Detached 2 car garage
- 45 +/- acres pasture & 55 +/- acres timber

**PRICE:** \$499,000

**COUNTY:** Gasconade

**ACRES: 109** 

 Entire property is fenced and cross fenced for cattle

**TAXES:** \$884 **TAX YEAR:** 2015 TILLABLE: 0 Acres TIMBERED: 55 Acres PASTURED: 45 Acres