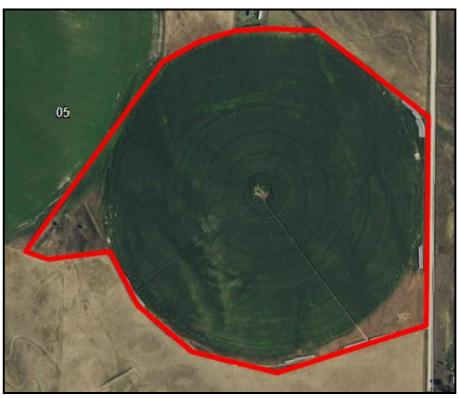

## **Brule Pivot**

**Location:** Three miles south of

Brule, Nebraska I-80 interchange on County Road West

T.

Legal

**Description:** Tract in E1/2 Sec-

tion 5-T12N-R40W of the 6th P.M., Keith County, NE.

Acres: 111.14 tax assessed

acres

**Taxes:** 2016 taxes payable in 2017- \$5,288.16

**Land Use:** Center pivot irrigated ground currently planted to winter wheat.

FSA Info: 119.2 acres cropland; Corn Base 54.2 Ac at 118 Bu Yield, Wheat Base 5.1 Ac at 35 Bu Yield.