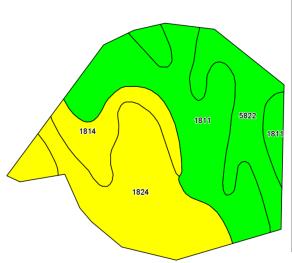

**Soils:** 19.4% Class I Duroc loams, 49.7% Class II & III Santanta loams and 30.9% Class IV Santanta-

Dix complex.

**Improvements** 

**& Equipment:** 7 tower Lockwood pivot with new updates (Valley gear boxes and Zimmatic long-span guidance

## NORTH PLATTE OFFICE

P.O. Box 1166 I-80 & US Hwy 83 North Platte, NE 69103 www.agriaffiliates.com

(308) 534-9240

Fax (308) 534-9244

| Code | Soil Description                           | Acres | Percent of field | Non-Irr Class Legend | Non-Irr Class *c | Irr Class *c |
|------|--------------------------------------------|-------|------------------|----------------------|------------------|--------------|
| 1811 | Satanta loam, 1 to 3 percent slopes        | 41.18 | 36.5%            |                      | lle              | lle          |
| 1824 | Satanta-Dix complex, 3 to 9 percent slopes | 34.68 | 30.7%            |                      | IVe              | IVe          |
| 5822 | Duroc loam, terrace, 0 to 1 percent slopes | 21.12 | 18.7%            |                      | IIc              | I            |
| 1814 | Satanta loam, 3 to 6 percent slopes        | 15.91 | 14.1%            |                      | IIIe             | IIIe         |