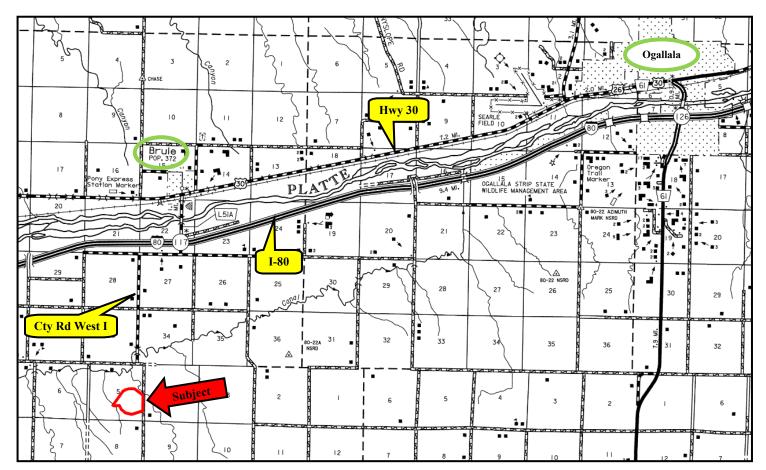

## **Brule Pivot**

**Location:** Three miles south of

Brule, Nebraska I-80 interchange on County Road West

T.

Legal

**Description:** Tract in E1/2 Sec-

tion 5-T12N-R40W of the 6th P.M., Keith County, NE.

Acres: 111.14 tax assessed

wheat. Excellent access on county gravel road. Seller will let wheat pass with

property and/or will lease property back from Buyer.

Contact: Mike Polk; Listing Agent 308-539-4446 or mike@agriaffiliates.com