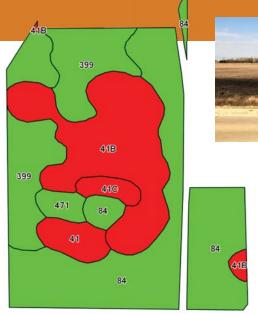

|             |                        |       | Weight     | 72.2        | 66.9 |     |
|-------------|------------------------|-------|------------|-------------|------|-----|
| 471         | Oran loam              | 0.88  | 2.3%       |             | 81   | 86  |
| 41C         | Sparta loamy fine sand | 0.88  | 2.3%       |             | 34   | 25  |
| 41          | Sparta loamy fine sand | 1.61  | 4.2%       |             | 44   | 45  |
| 399         | Readlyn Ioam           | 7.20  | 18.6%      |             | 91   | 91  |
| <b>4</b> 1B | Sparta loamy fine sand | 10.38 | 26.8%      |             | 39   | 40  |
| 84          | Clyde clay loam        | 17.79 | 45.9%      |             | 88   | 76  |
| Code        | Soil Description       | Acres | % of Field | CSR2 Legend | CSR2 | CSR |
|             |                        |       |            |             |      |     |