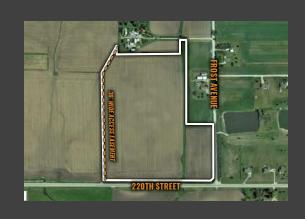

### **FROST AVENUE & 220TH STREET INDEPENDENCE, IA 50644**

Price: \$310,050.00 | Price/Acre: \$7,950 | Listing #13852

For more information, please visit our website:

**PEOPLESCOMPANY.COM** 

Opportunity to own 39 acres m/l of Buchanan County farmland in a prime location along old Highway 20 west of Independence. This farm includes approximately 38.74 tillable acres with a CSR2 of 72.2. Productive soil types include Clyde and Readlyn Loams. There is a 30 ft. easement located along the western edge of the property. This tract is split from a larger farm and will be subject to a survey. Additional land is available. Farm is open for the 2017 crop season and immediate possession can be negotiated. Property is located in Section 35 of Perry Township between Independence and Jesup, Iowa.

### **LISTING #13852:** 39 ACRES M/L

\*Farm is being split from a larger tract and cropland amounts are estimated. Exact cropland acres will be determined by the Buchanan County FSA office once the farm is reconstituted.

From Independence: Head west on 220th Street (Old Highway 20) for 5 miles to Frost Avenue. Farm is located at the northwest corner of the intersection.

Travis@PeoplesCompany.com Independence, Iowa

For more information, please visit our website: