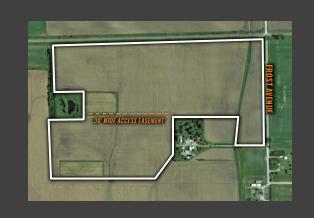

### **LISTING #13851:** 78 ACRES M/L

Located in the SE 1/4 Section 35, Township 89, Range 10 West of the 5th P.M. Subject to Survey. Exact legal to be taken from abstract.

FARM DETAILS Estimated Cropland Acres: 76.04 Estimated Corn Base: 70.03 with a PLC Yield of 147

### **CRP INFORMATION**

6.01 acres enrolled into CP25 program expiring in 2020 and paying \$960 annually.

From Independence: Head west on 220th Street (Old Highway 20) for 5 miles to Frost Avenue. Head north on Frost Avenue for approximately 1/3 mile. Farm is located on the west side of the road. Watch for signs.