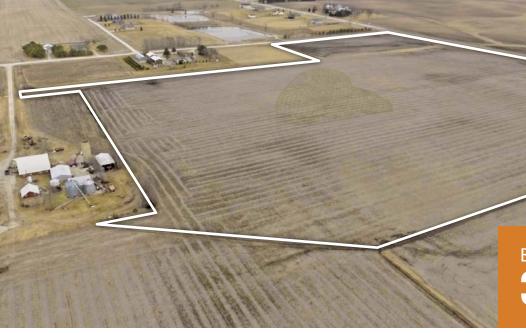

### **FROST AVENUE INDEPENDENCE, IA 50644**

Price: \$608,400.00 | Price/Acre: \$7,800 | Listing #13851

Offering 78 acres m/l of productive Buchanan County farmland. This farm consists of approximately 76 cropland acres with 70 tillable acres m/l. The tillable land carries an average CSR2 of 77.4. There are 6.01 acres of CRP enrolled into a CP25 program expiring in 2020 and paying \$960 annually. There is a 30 ft. wide easement connecting the acreage site to the pond along the western edge of the property. This tract is split from a larger farm and will be subject to a survey. Additional land is available. Farm is open for the 2017 crop season and immediate possession can be negotiated. Property is located in Section 35 of Perry Township between Independence and Jesup, Iowa.

### **LISTING #13851:** 78 ACRES M/L

Located in the SE 1/4 Section 35, Township 89, Range 10 West of the 5th P.M. Subject to Survey. Exact legal to be taken from abstract.

FARM DETAILS Estimated Cropland Acres: 76.04 Estimated Corn Base: 70.03 with a PLC Yield of 147