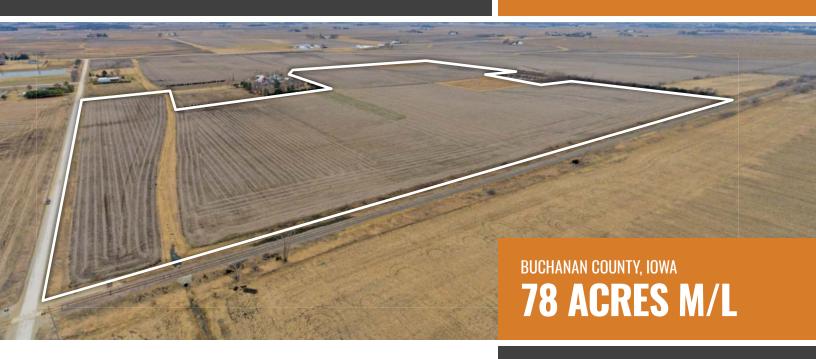

### **FROST AVENUE INDEPENDENCE, IA 50644**

Price: \$608,400.00 | Price/Acre: \$7,800 | Listing #13851

Offering 78 acres m/l of productive Buchanan County farmland. This farm consists of approximately 76 cropland acres with 70 tillable acres m/l. The tillable land carries an average CSR2 of 77.4. There are 6.01 acres of CRP enrolled into a CP25 program expiring in 2020 and paying \$960 annually. There is a 30 ft. wide easement connecting the acreage site to the pond along the western edge of the property. This tract is split from a larger farm and will be subject to a survey. Additional land is available. Farm is open for the 2017 crop season and immediate possession can be negotiated. Property is located in Section 35 of Perry Township between Independence and Jesup, Iowa.

**BUCHANAN COUNTY, IOWA** 

## 39 ACRES M/L

### **LISTING #13851:** 78 ACRES M/L

Located in the SE 1/4 Section 35, Township 89, Range 10 West of the 5th P.M. Subject to Survey. Exact legal to be taken from abstract.

FARM DETAILS Estimated Cropland Acres: 76.04 Estimated Corn Base: 70.03 with a PLC Yield of 147