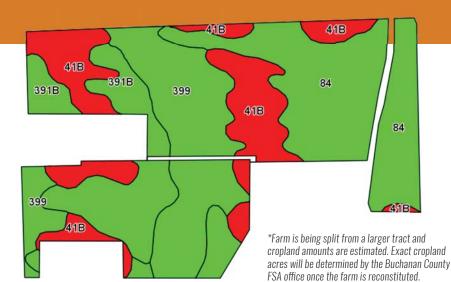

### **LISTING #13852:** 39 ACRES M/L

\*Farm is being split from a larger tract and cropland amounts are estimated. Exact cropland acres will be determined by the Buchanan County FSA office once the farm is reconstituted.

|             |                        |       | Weight     | 72.2        | 66.9 |     |
|-------------|------------------------|-------|------------|-------------|------|-----|
| 471         | Oran loam              | 0.88  | 2.3%       |             | 81   | 86  |
| 41C         | Sparta loamy fine sand | 0.88  | 2.3%       |             | 34   | 25  |
| 41          | Sparta loamy fine sand | 1.61  | 4.2%       |             | 44   | 45  |
| 399         | Readlyn Ioam           | 7.20  | 18.6%      |             | 91   | 91  |
| <b>4</b> 1B | Sparta loamy fine sand | 10.38 | 26.8%      |             | 39   | 40  |
| 84          | Clyde clay loam        | 17.79 | 45.9%      |             | 88   | 76  |
| Code        | Soil Description       | Acres | % of Field | CSR2 Legend | CSR2 | CSR |
|             |                        |       |            |             |      |     |