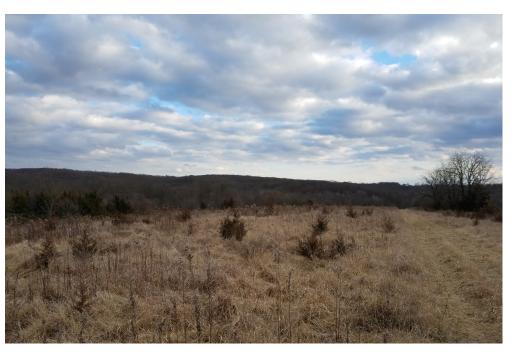

## 91 +/- Acre Hunting Land for Sale in Mercer County, Missouri

United Country Trophy Properties and Auction • 855.573.5263 • leads@trophypa.com

PRICE: \$218,400 ACRES: 91

ACRES: 91

**COUNTY:** Mercer

91 +/- acres of prime Hunting/Recreational ground in Mercer County Mo. This property is very diversified with a mix of crop ground, mature hardwood timber, brushy draws, and creek bottom. There are lots of deer and turkey sign everywhere on this property and it has lots of field edges and travel corridors. The farm has not been hunted in several years and has neighbors practicing good deer management for numbers and trophy quality. This is a must see property!

### **PROPERTY HIGHLIGHTS:**

- 91 +/- total acres
- 25 +/- acres tillable
- 60 +/- acres timber
- 6 +/- acres pasture
- Deer & turkey hunting opportunities
- Possible building site
- Possible lake/pond site