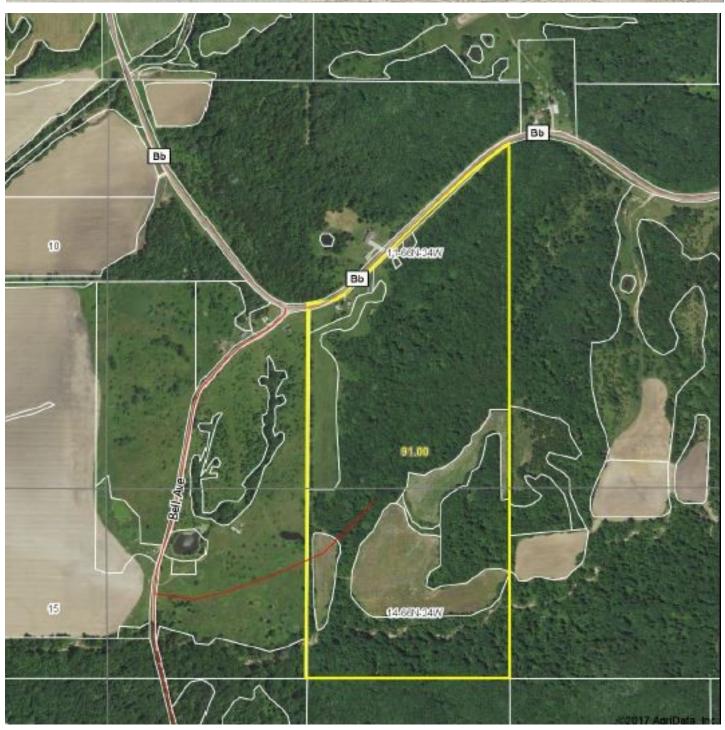

## 91 +/- Acre Hunting Land for Sale in Mercer County, Missouri

United Country Trophy Properties and Auction • 855.573.5263 • leads@trophypa.com

PRICE: \$218,400 ACRES: 91

ACRES: 91

**COUNTY:** Mercer

91 +/- acres of prime Hunting/Recreational ground in Mercer County Mo. This property is very diversified with a mix of crop ground, mature hardwood timber, brushy draws, and creek bottom. There are lots of deer and turkey sign everywhere on this property and it has lots of field edges and travel corridors. The farm has not been hunted in several years and has neighbors practicing good deer management for numbers and trophy quality. This is a must see property!

### **PROPERTY HIGHLIGHTS:**

- 91 +/- total acres
- 25 +/- acres tillable
- 60 +/- acres timber
- 6 +/- acres pasture
- Deer & turkey hunting opportunities
- Possible building site
- Possible lake/pond site