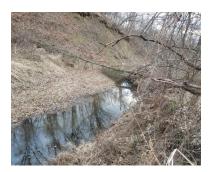

## 91 +/- Acre Hunting Land for Sale in Mercer County, Missouri

United Country Trophy Properties and Auction • 855.573.5263 • leads@trophypa.com

PRICE: \$218,400 ACRES: 91

ACRES: 91

**COUNTY:** Mercer

91 +/- acres of prime Hunting/Recreational ground in Mercer County Mo. This property is very diversified with a mix of crop ground, mature hardwood timber, brushy draws, and creek bottom. There are lots of deer and turkey sign everywhere on this property and it has lots of field edges and travel corridors. The farm has not been hunted in several years and has neighbors practicing good deer management for numbers and trophy quality. This is a must see property!

### **PROPERTY HIGHLIGHTS:**

- 91 +/- total acres
- 25 +/- acres tillable
- 60 +/- acres timber
- 6 +/- acres pasture
- Deer & turkey hunting opportunities
- Possible building site
- Possible lake/pond site