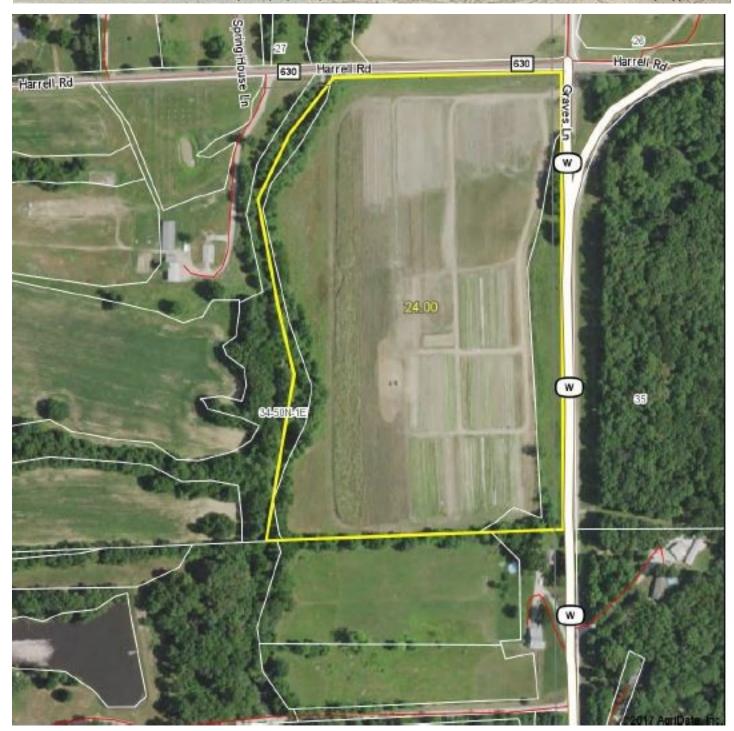

#### **PROPERTY DESCRIPTION:**

This 24 +/- acres farm consists of 21 +/- acres of highly productive tillable ground. It is located on Hwy W, 10 minutes northeast of Troy Missouri. The 21 +/- acres of tillable was in organic vegetable production. This farm has two sides of blacktop road frontage.

#### **PROPERTY HIGHLIGHTS:**

- 24 +/- acres located just outside Troy, MO
- Very close to Cuivre River State Park
- Blacktop road frontage on two sides

PRICE: \$100,000 ACRES: 24 COUNTY: Lincoln

- 21 +/- acres tillable bottom ground
- Tillable ground was in organic vegetable production

## United Country Trophy Properties and Auction • 855.573.5263 • leads@trophypa.com

tate

Trophy Properties and Auction

Rea

TAXES: Contact Agent for info TAX YEAR: 2015

TILLABLE: 21Acres TIMBERED: 0 Acres PASTURED: 0 Acres