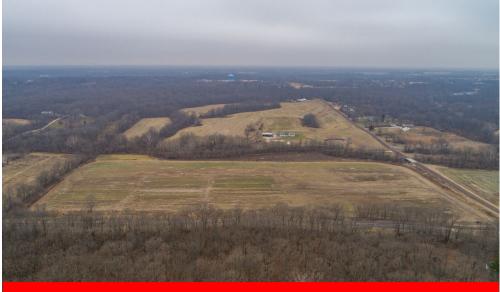

#### **PROPERTY DESCRIPTION:**

This 24 +/- acres farm consists of 21 +/- acres of highly productive tillable ground. It is located on Hwy W, 10 minutes northeast of Troy Missouri. The 21 +/- acres of tillable was in organic vegetable production. This farm has two sides of blacktop road frontage.

#### **PROPERTY HIGHLIGHTS:**

- 24 +/- acres located just outside Troy, MO
- Very close to Cuivre River State Park
- Blacktop road frontage on two sides

PRICE: \$100,000 ACRES: 24 COUNTY: Lincoln

- 21 +/- acres tillable bottom ground
- Tillable ground was in organic vegetable production