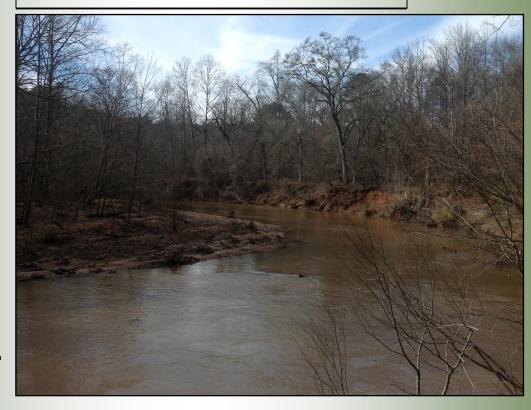

## Offered for \$10,000 / Acre

10 Acres | Macon Highway | Oconee County, GA | 30677

- River Frontage
- Creek
- Old growth Hardwoods

+/-10 Acre Oconee County River Tract!!!! Apalachee Point +/- 10 Acres on the Apalachee River in southern Oconee County. Property features old growth hardwoods, a creek and frontage on the Apalachee River.