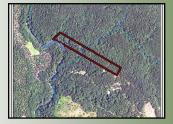

## Offered for \$10,000 / Acre

10 Acres | Macon Highway | Oconee County, GA | 30677

- River Frontage
- Creek
- Old growth Hardwoods

+/-10 Acre Oconee County River Tract!!!! Apalachee Point +/- 10 Acres on the Apalachee River in southern Oconee County. Property features old growth hardwoods, a creek and frontage on the Apalachee River.