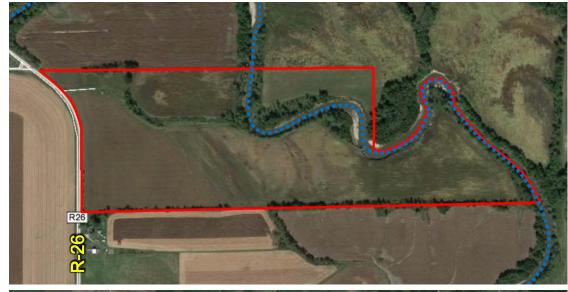

### **LISTING #13788**

**PRICE:** \$750,400 (\$6,700/Acre)

DESCRIPTION: Offering 112 acres m/ I of high quality Decatur County farmland. Highly tillable land including 86.96 acres currently in row crop production carrying a CSR of 73.1 (CSR2 67.1). This farm also offers plenty of recreation adjoining Grand River and adjacent to a large block of timber. Located in section 6 of Decatur Township, southeast of Grand River.

DIRECTIONS: From Interstate 35:
Take exit 18 west toward Grand
River. Follow J20 west for 4.5
miles. Take R26 south one
mile. The Farm is on the east side
of R26.

TAXES: \$2020 Annually