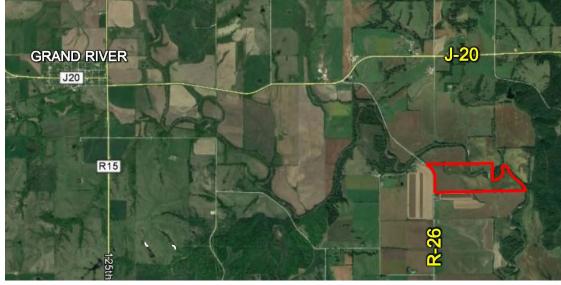

### **LISTING #13788**

**PRICE:** \$750,400 (\$6,700/Acre)

DESCRIPTION: Offering 112 acres m/ I of high quality Decatur County farmland. Highly tillable land including 86.96 acres currently in row crop production carrying a CSR of 73.1 (CSR2 67.1). This farm also offers plenty of recreation adjoining Grand River and adjacent to a large block of timber. Located in section 6 of Decatur Township, southeast of Grand River.

DIRECTIONS: From Interstate 35:
Take exit 18 west toward Grand
River. Follow J20 west for 4.5
miles. Take R26 south one
mile. The Farm is on the east side
of R26.

TAXES: \$2020 Annually