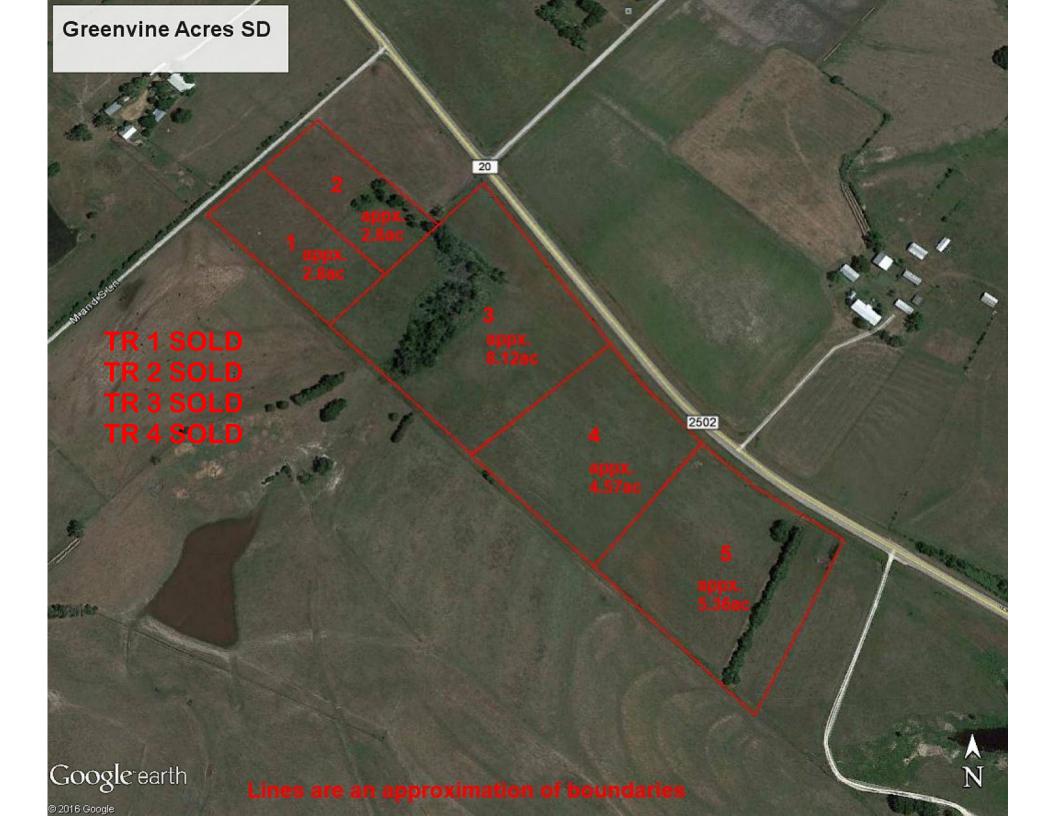

## Size & Prices:

 Tract 1
 2.807 ac.
 \$65,000
 SOLD

 Tract 2
 2.807 ac.
 \$65,000
 SOLD

 Tract 3
 8.12 ac.
 \$99,000
 SOLD

 Tract 4
 4.579 ac.
 \$89,000
 SOLD

 Tract 5
 5.36 ac.
 \$93,900

## Final Plat of Greenvine Acres Subdivision

A Subdivision of 23.68 Acres in the Duncan Mointyre Survey, A-158 Washington County, Taxon

The purpose of this plat is to create Lot 1 (2.807 Ac.), Lot 2 (2.807 Ac.), Lot 3 (8.12 Ac.), Lot 4 (4.579 Ac.) & Lot 5 (5.36 Ac.), situated in Washington County, Texas, being out of the Duncan McIntyre Survey, Abstract No. 158, and being out of a called 133.61 acre tract described in that deed from Elvera Tisdel, et vir to Texas Millennium, LLC, dated May 1, 2015, and recorded in Valume 1503, Page 0782 of the Official Records of Washington County, Texas.