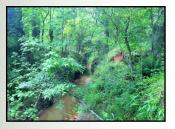

## Offered for \$5,995 per

189 Acres | Saffold Road | Morgan County, GA | 30625

- Double Paved Rd Frontage
- 26 Acres of Fenced
  Pasture
- Food plots and flowing creeks

Seven Islands Farm is the perfect investment, recreational and family farm property with double paved road frontage. This incredible property is located just outside the city limits of Buckhead with distant future commercial potential on the I-20 ramp. There are approximately 20 acres of pasture that is fenced and cross fenced suitable for cattle with two flowing creeks and the remainder being wooded. An extensive road system with some nice food plot areas for wildlife make this 190+/- acres seem incredibly large, The roads are grassed and the creek crossings are in. County water is run to the joining parcel on Seven Islands Road. Call Mark Costello to take a look. 706-207-5850.