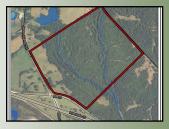

## Offered for \$5,995 per

189 Acres | Saffold Road | Morgan County, GA | 30625

- Double Paved Rd Frontage
- 26 Acres of Fenced
  Pasture
- Food plots and flowing creeks

Seven Islands Farm is the perfect investment, recreational and family farm property with double paved road frontage. This incredible property is located just outside the city limits of Buckhead with distant future commercial potential on the I-20 ramp. There are approximately 20 acres of pasture that is fenced and cross fenced suitable for cattle with two flowing creeks and the remainder being wooded. An extensive road system with some nice food plot areas for wildlife make this 190+/- acres seem incredibly large, The roads are grassed and the creek crossings are in. County water is run to the joining parcel on Seven Islands Road. Call Mark Costello to take a look. 706-207-5850.