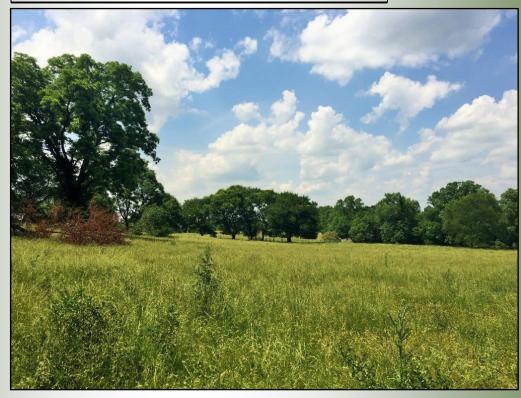

## Offered for \$5,995 per

189 Acres | Saffold Road | Morgan County, GA | 30625

- Double Paved Rd Frontage
- 26 Acres of Fenced
  Pasture
- Food plots and flowing creeks

Seven Islands Farm is the perfect investment, recreational and family farm property with double paved road frontage. This incredible property is located just outside the city limits of Buckhead with distant future commercial potential on the I-20 ramp. There are approximately 20 acres of pasture that is fenced and cross fenced suitable for cattle with two flowing creeks and the remainder being wooded. An extensive road system with some nice food plot areas for wildlife make this 190+/- acres seem incredibly large, The roads are grassed and the creek crossings are in. County water is run to the joining parcel on Seven Islands Road. Call Mark Costello to take a look. 706-207-5850.