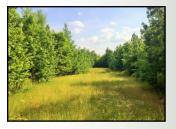

## Offered for \$5,995 per

189 Acres | Saffold Road | Morgan County, GA | 30625

- Double Paved Rd Frontage
- 26 Acres of Fenced
  Pasture
- Food plots and flowing creeks

Seven Islands Farm is the perfect investment, recreational and family farm property with double paved road frontage. This incredible property is located just outside the city limits of Buckhead with distant future commercial potential on the I-20 ramp. There are approximately 20 acres of pasture that is fenced and cross fenced suitable for cattle with two flowing creeks and the remainder being wooded. An extensive road system with some nice food plot areas for wildlife make this 190+/- acres seem incredibly large, The roads are grassed and the creek crossings are in. County water is run to the joining parcel on Seven Islands Road. Call Mark Costello to take a look. 706-207-5850.