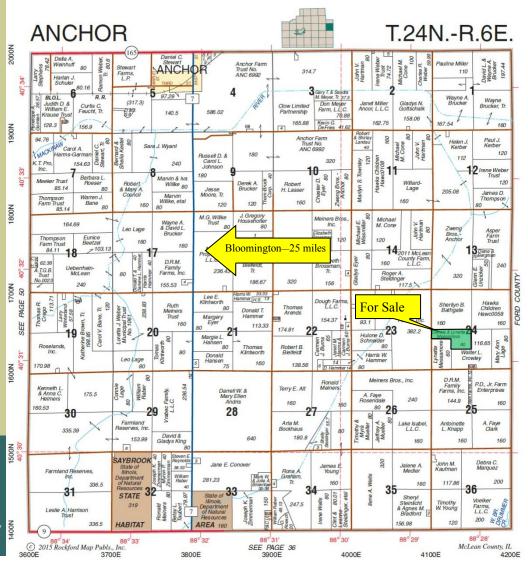

## Messamore Farm McLean County, Illinois

60 Acres +/Located in Section 24 of
Anchor Township

**Listing Price: \$9,300 per Acre** 

**Soils Consisting Primarily of:** Drummer, Wyanet and Raub

Soil Productivity Index of 130.1

## **Location:**

5 miles northwest of Gibson City.

3.5 miles north of the intersection of Rt. 9 and 4100 E RD.

30 minutes from Bloomington.