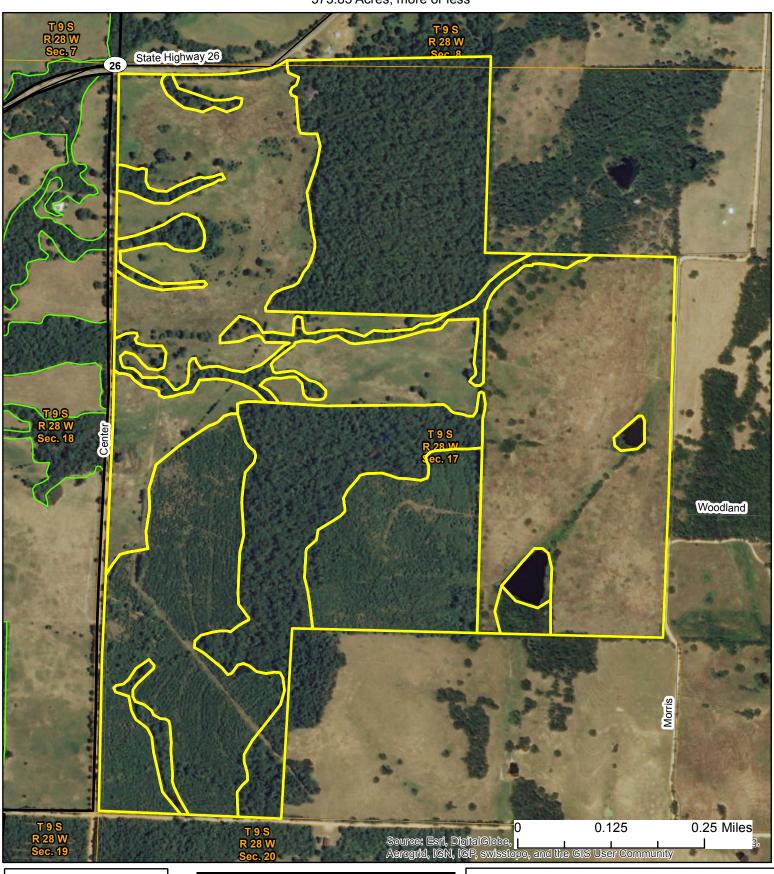

## JHHC 9

373.83 Acres, more or less

This map and all information it contains is provided "AS IS," as a courtesy to potential buyers. Potential buyers should make their own determination regarding the accuracy of the information provided. Neither the seller, Davis DuBose Knight Forestry & Real Estate PLLC (DDKFRE), their subsidiaries, affiliates nor representatives warrant the accuracy, adequacy or completeness of any information contained herein regarding the property, its condition, boundaries, access, acreage, or timber stand information. DDKFRE expressly disclaims liability for errors or omissions.