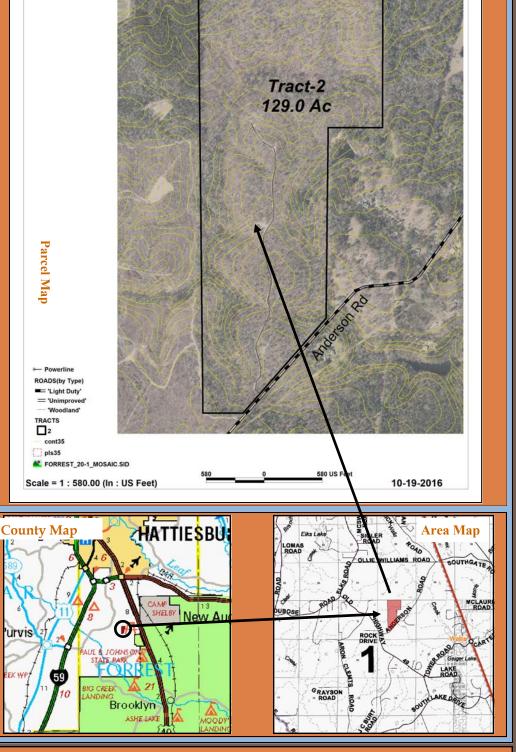

#### **Quick Facts**

Sales Price: \$309,600.00 Tract Acreage: 129 Tract Location-Legal: PT W2 NW4 NE4, E2 NW4, PT NE4 SW4, S2, T2N, R13W, Forrest County, MS Address: 104 Anderson Rd Lat: 31.160567289031277 Long: -89.27265943235471 Paved Road Frontage: 1158' Interior Roads: 1945' Utilities-Water: Yes, Rural Water As. Electric: Yes, Ad Valorem Taxes: 2011 - \$530.91 Topography: Rolling Zoning: Rural/Timberland Fema Flood Zone: None History: Timberland Timber: 129 acres, Pine, Intermediate, Low Density, Seed Tree Cut 2011 Mineral Rights: 50% Driving Directions: From Hwy 98/ Elks Lake Rd interchange, drive South on Elks Lake Rd 5.2 miles, turn SE (C) on Old Hwy 49 and go 1.5 miles, turn E (C) on Anderson Rd and go 0.4 miles to tract on(C).