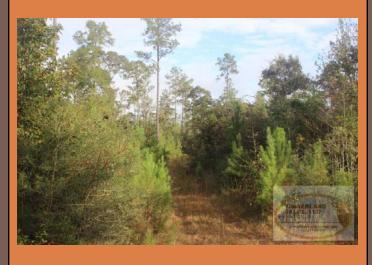

## "**Anderson Road**" Section 2, T2N, R13W Forrest County, MS

M-601.594.1564 O-601.587.4446 POB 1452 1710 W. Broad St. Monticello, MS 39654

View East of Anderson Road

View along woods road

McLaurin loamy sand 2-5%, 31.1%, 90'

View West of Anderson Road

View along woods road

| July 2015 Timber Cruise Information |       |             |
|-------------------------------------|-------|-------------|
| Pine                                | Tons  | Value       |
| Sawtimber                           | 204   | \$4,904.84  |
| Chip-N-Saw                          | 89    | \$1,251.86  |
| Topwood Pulp                        | 51    | \$ 286.82   |
| Hardwood                            |       |             |
| Pulpwood                            | 1,626 | \$8,130.37  |
| Sawtimber                           | 238   | \$9,333.77  |
| Total                               |       | \$23,907.67 |