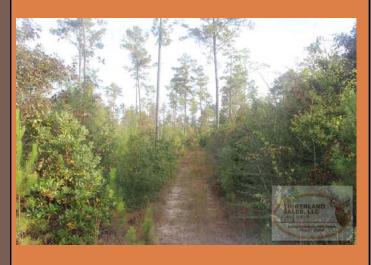

McLaurin loamy sand 2-5%, 31.1%, 90'

View West of Anderson Road

View along woods road

| July 2015 Timber Cruise Information |       |             |
|-------------------------------------|-------|-------------|
| Pine                                | Tons  | Value       |
| Sawtimber                           | 204   | \$4,904.84  |
| Chip-N-Saw                          | 89    | \$1,251.86  |
| Topwood Pulp                        | 51    | \$ 286.82   |
| Hardwood                            |       |             |
| Pulpwood                            | 1,626 | \$8,130.37  |
| Sawtimber                           | 238   | \$9,333.77  |
| Total                               |       | \$23,907.67 |