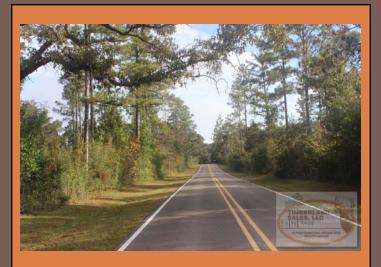

## "**Anderson Road**" Section 2, T2N, R13W Forrest County, MS

M-601.594.1564 O-601.587.4446 POB 1452 1710 W. Broad St. Monticello, MS 39654

View East of Anderson Road

View along woods road

McLaurin loamy sand 2-5%, 31.1%, 90'

View West of Anderson Road

View along woods road

| July 2015 Timber Cruise Information |       |             |
|-------------------------------------|-------|-------------|
| Pine                                | Tons  | Value       |
| Sawtimber                           | 204   | \$4,904.84  |
| Chip-N-Saw                          | 89    | \$1,251.86  |
| Topwood Pulp                        | 51    | \$ 286.82   |
| Hardwood                            |       |             |
| Pulpwood                            | 1,626 | \$8,130.37  |
| Sawtimber                           | 238   | \$9,333.77  |
| Total                               |       | \$23,907.67 |