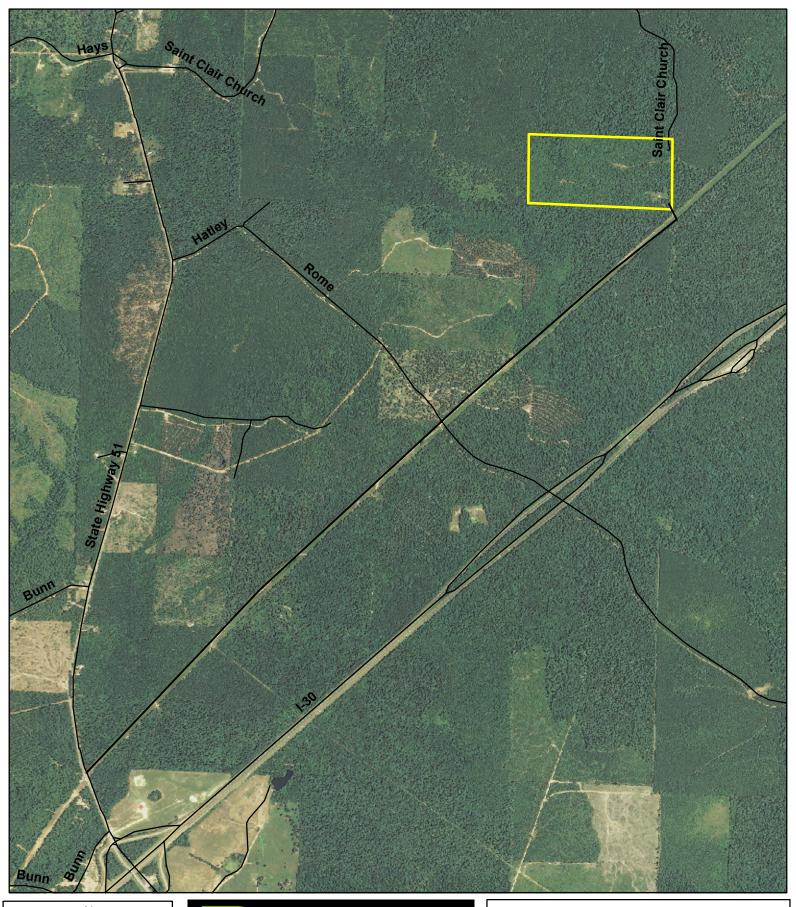

## Blue Moon 80

Part of the S 1/2 SE 1/4, Sec. 20, Township 9 South, Range 21 West, Clark Co., AR, 80 acres +/-

DAVIS DUBOSE KNIGHT

This map and all information it contains is provided "AS IS," as a courtesy to potential buyers. Potential buyers should make their own determination regarding the accuracy of the information provided. Neither the seller, Davis DuBose Knight Forestry & Real Estate PLLC (DDKFRE), their subsidiaries, affiliates nor representatives warrant the accuracy, adequacy or completeness of any information contained herein regarding the property, its condition, boundaries, access, acreage, or timber stand information. DDFREC expressly disclaims liability for errors or omissions.