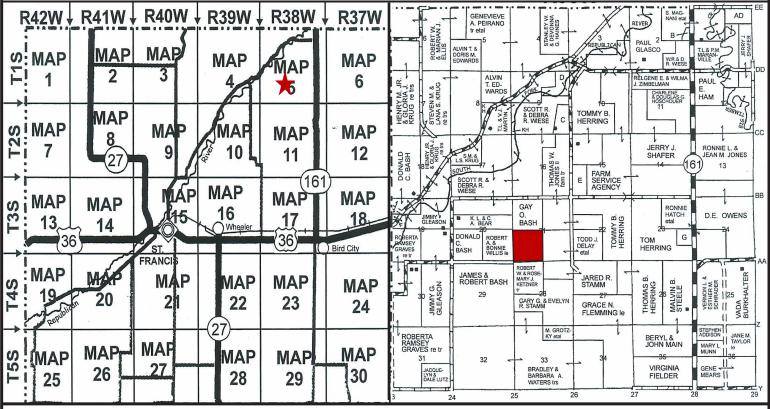

### **CHEYENNE COUNTY, KANSAS**

**LOCATION:** From Bird City, KS go 13 miles North on

Hwy 161 to C.R. AA. Proceed 2.5 miles West & you are at the SE corner of the

property.

**LEGAL:** Township 1S, Range 38W, Section 21: SW4