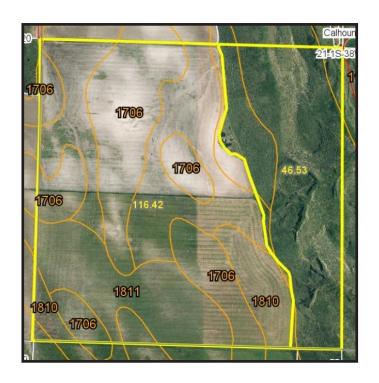

### **FSA AND SOIL MAPS**

| Area Symbol: KS023, Soil Area Version: 13 |                                               |       |                  |                  |              |
|-------------------------------------------|-----------------------------------------------|-------|------------------|------------------|--------------|
| Code                                      | Soil Description                              | Acres | Percent of field | Non-Irr Class *c | Irr Class *c |
| 1706                                      | Otero fine sandy loam, 7 to 15 percent slopes | 56.41 | 34.6%            | Vle              | Vle          |
| 1582                                      | Colby silt loam, 20 to 50 percent slopes      | 36.39 | 22.3%            | VIIe             |              |
| 1670                                      | Manter fine sandy loam, 3 to 5 percent slopes | 35.36 | 21.7%            | IVe              | Ille         |
| 1811                                      | Satanta loam, 1 to 3 percent slopes           | 22.15 | 13.6%            | lle              | lle          |
| 1810                                      | Satanta loam, 0 to 1 percent slopes           | 11.10 | 6.8%             | IIc              | (1           |
| 1124                                      | Bridgeport silt loam, channeled               | 1.54  | 0.9%             | Vw               |              |