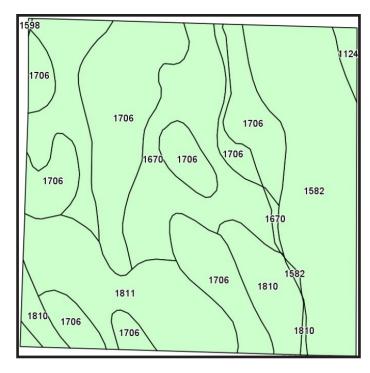

### **FSA AND SOIL MAPS**

| Area Symbol: KS023, Soil Area Version: 13 |                                               |       |                  |                  |              |
|-------------------------------------------|-----------------------------------------------|-------|------------------|------------------|--------------|
| Code                                      | Soil Description                              | Acres | Percent of field | Non-Irr Class *c | Irr Class *c |
| 1706                                      | Otero fine sandy loam, 7 to 15 percent slopes | 56.41 | 34.6%            | Vle              | Vle          |
| 1582                                      | Colby silt loam, 20 to 50 percent slopes      | 36.39 | 22.3%            | VIIe             |              |
| 1670                                      | Manter fine sandy loam, 3 to 5 percent slopes | 35.36 | 21.7%            | IVe              | Ille         |
| 1811                                      | Satanta loam, 1 to 3 percent slopes           | 22.15 | 13.6%            | lle              | lle          |
| 1810                                      | Satanta loam, 0 to 1 percent slopes           | 11.10 | 6.8%             | IIc              | (1           |
| 1124                                      | Bridgeport silt loam, channeled               | 1.54  | 0.9%             | Vw               |              |