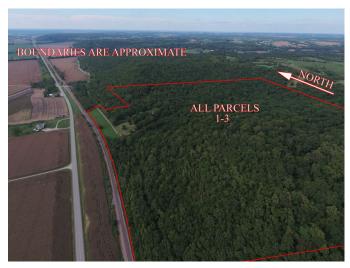

Home on 96.01 Acres, Platte County, MO 22375 Cogan Road, Rushville, MO. 64484

Visualize owning a nice piece of timbered acres, only about 3 miles from Snow Creek. It sounds great doesn't it!! It is located in NW Platte County on Hwy 45/273 North of Weston, East on Eastside Drive, South on Cogan Road. The owners have limited the access to people hunting on this property so it should be an opportune location for hunting deer and other wild game. Two high knolls on property would make great future build sites with fantastic view of bottoms!

## Aerial Photos

Aerial Photos