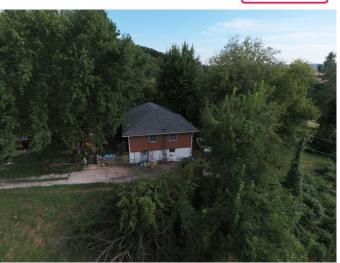

**Price:** \$320,000.00

Year Built: 1967 Exterior: Brick # Bedrooms: 3
Estimated Sq. Footage: 1350 sq. ft. Garage: 1 stall Sewer: Septic tank

Bathrooms: 1-full 2-1/2 baths Cooling: Central Air Gas/Electric: Electric

**2015 Taxes:** \$1,153.63 (96.01 taxable acres) **Heating:** Electric **Lot Size:** 96.01

This would make the perfect opportunity for hunting enthusiasts! Especially if you are looking for a place to hunt & convenience to stay for the weekend. The home may need a little TLC but may be perfect just as it is, depending on your needs!