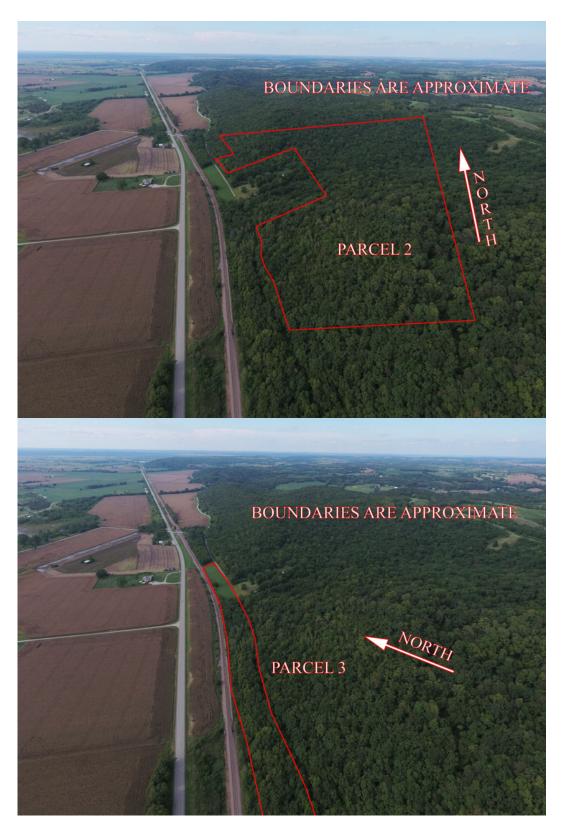

Home on 96.01 Acres, Platte County, MO 22375 Cogan Road, Rushville, MO. 64484

Visualize owning a nice piece of timbered acres, only about 3 miles from Snow Creek. It sounds great doesn't it!! It is located in NW Platte County on Hwy 45/273 North of Weston, East on Eastside Drive, South on Cogan Road. The owners have limited the access to people hunting on this property so it should be an opportune location for hunting deer and other wild game. Two high knolls on property would make great future build sites with fantastic view of bottoms!