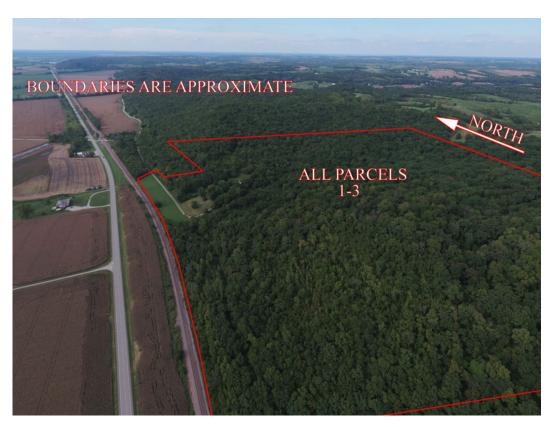

Home on 96.01 Acres, Platte County, MO 22375 Cogan Road, Rushville, MO. 64484

Visualize owning a nice piece of timbered acres, only about 3 miles from Snow Creek. It sounds great doesn't it!! It is located in NW Platte County on Hwy 45/273 North of Weston, East on Eastside Drive, South on Cogan Road. The owners have limited the access to people hunting on this property so it should be an opportune location for hunting deer and other wild game. Two high knolls on property would make great future build sites with fantastic view of bottoms!