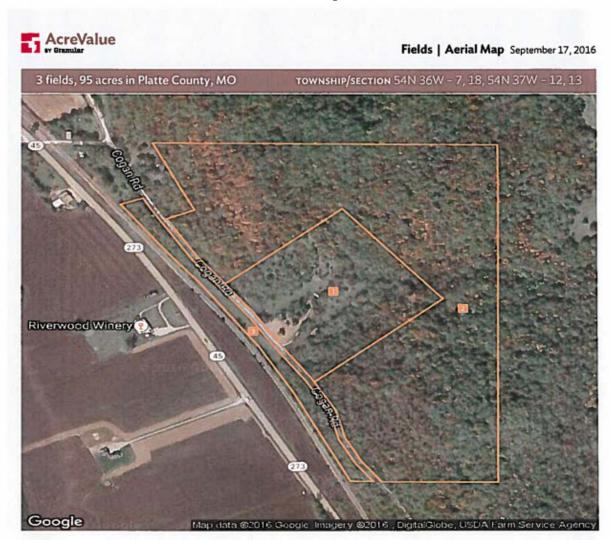

Home on 96.01 Acres, Platte County, MO 22375 Cogan Road, Rushville, MO. 64484

Visualize owning a nice piece of timbered acres, only about 3 miles from Snow Creek. It sounds great doesn't it!! It is located in NW Platte County on Hwy 45/273 North of Weston, East on Eastside Drive, South on Cogan Road. The owners have limited the access to people hunting on this property so it should be an opportune location for hunting deer and other wild game. Two high knolls on property would make great future build sites with fantastic view of bottoms!

**2015 Taxes:** \$1,153.63 (96.01 taxable acres) **Heating:** Electric **Lot Size:** 96.01

This would make the perfect opportunity for hunting enthusiasts! Especially if you are looking for a place to hunt & convenience to stay for the weekend. The home may need a little TLC but may be perfect just as it is, depending on your needs!