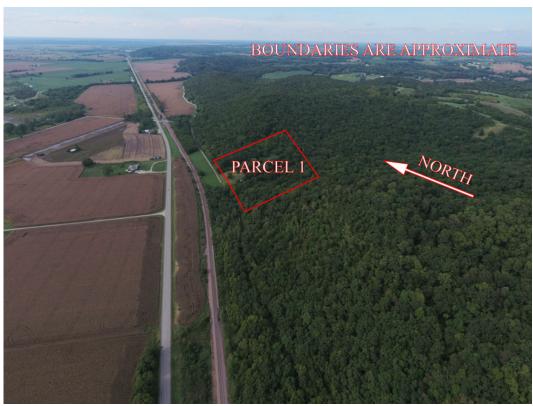

Home on 96.01 Acres, Platte County, MO 22375 Cogan Road, Rushville, MO. 64484

Visualize owning a nice piece of timbered acres, only about 3 miles from Snow Creek. It sounds great doesn't it!! It is located in NW Platte County on Hwy 45/273 North of Weston, East on Eastside Drive, South on Cogan Road. The owners have limited the access to people hunting on this property so it should be an opportune location for hunting deer and other wild game. Two high knolls on property would make great future build sites with fantastic view of bottoms!