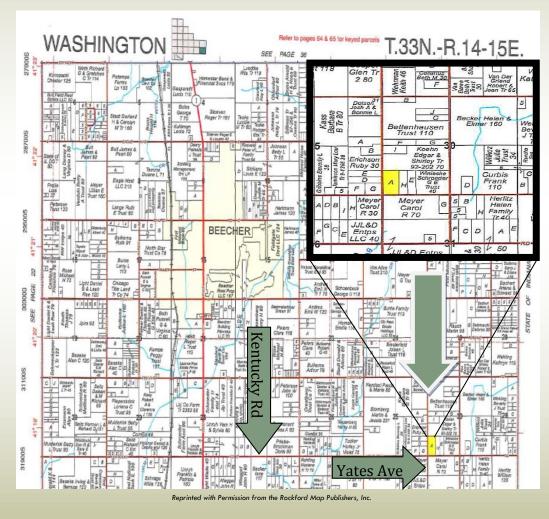

A DIVISION OF SOY CAPITAL BANK & TRUST COMPANY

The Brandau property is a nice 20 acre farm nestled within an area of housing development. A good place to build a home or a nice low cost addition to a farming operation. Located just 3 miles east & 3 miles south of Beecher, Illinois.

## WILL COUNTY FARMLAND

20 Acres +/-