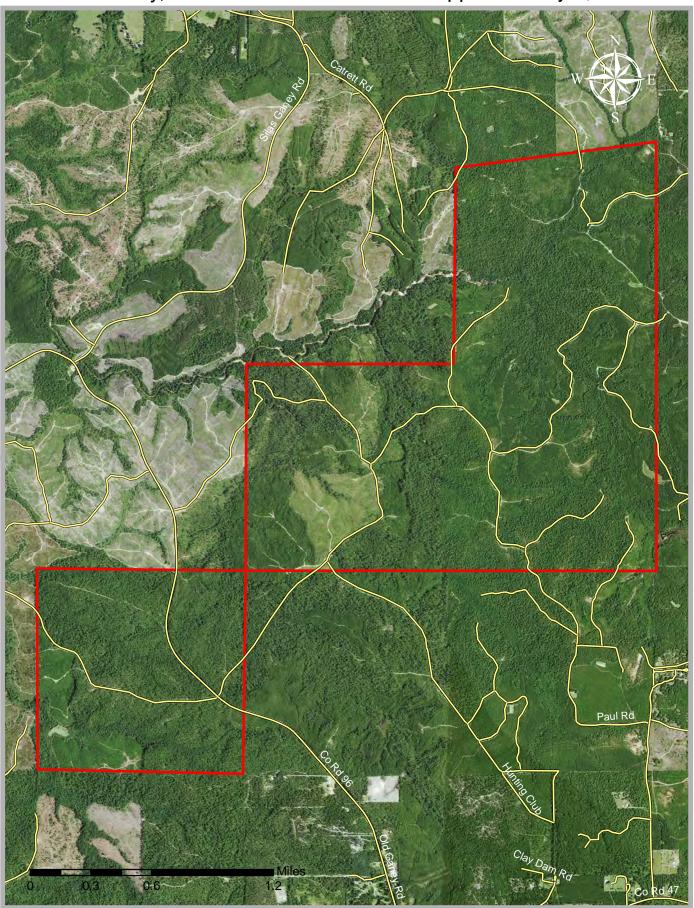

## SFT Property Baldwin County, AL

## Approximately 2,627 Acres

McGowin

## Approximately 2,627 Acres

## Approximately 2,627 Acres

SFT Property

Map is for illustrative purposes only. Accuracy is not guaranteed.

August 2016