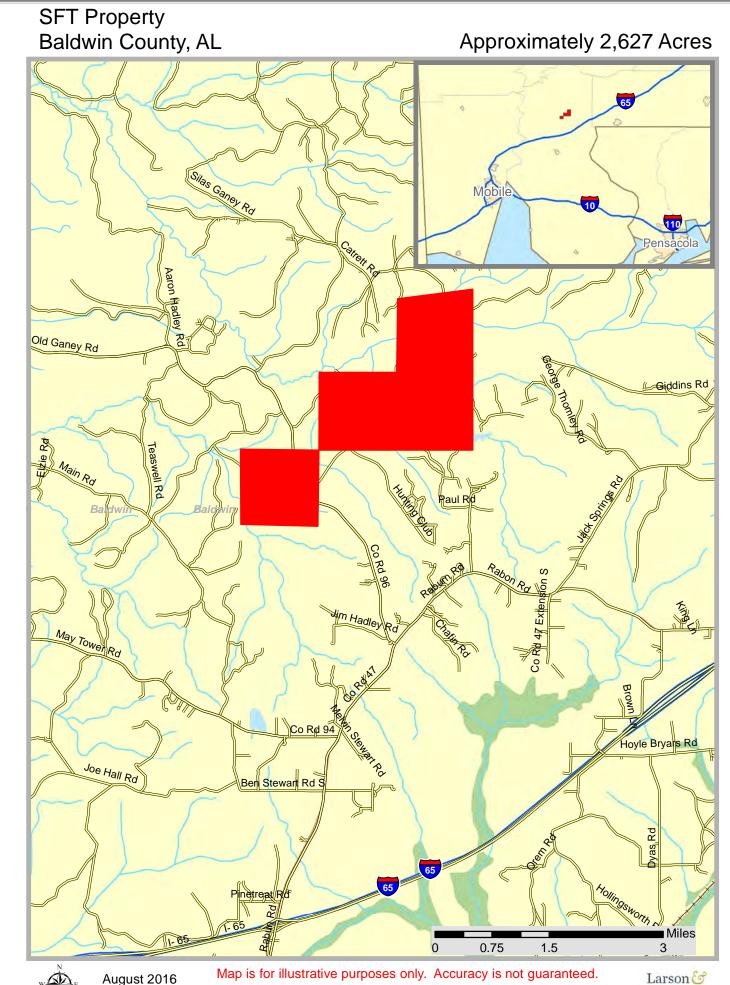

#### SFT PROPERTY

## SFT Property Baldwin County, AL

## Approximately 2,627 Acres

McGowin

## Approximately 2,627 Acres

SFT Property

Map is for illustrative purposes only. Accuracy is not guaranteed.

August 2016