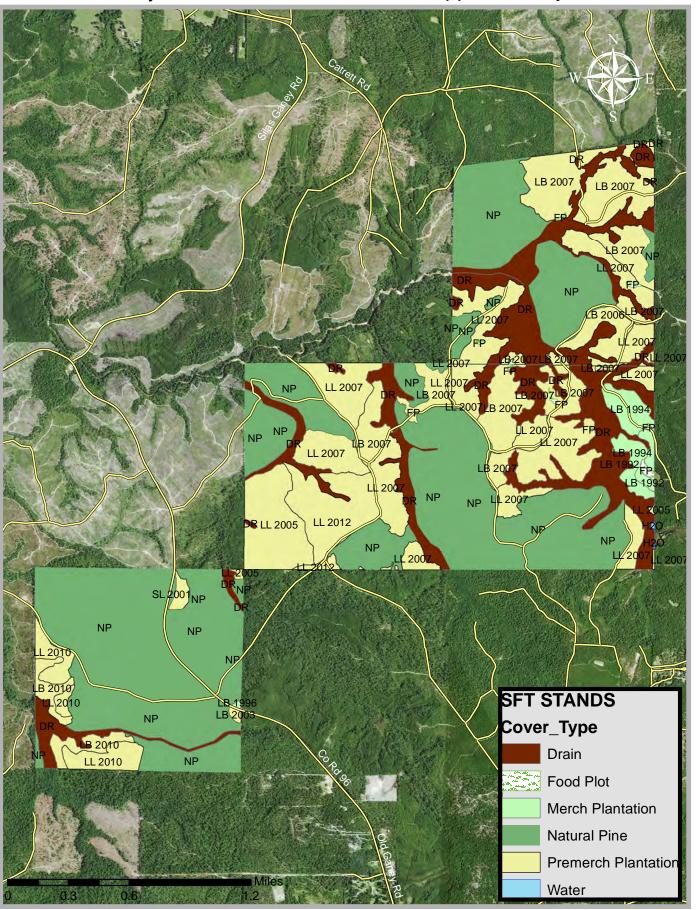

#### Property Description:

The SFT property offers a rare opportunity to purchase high quality timberlands in one of the strongest timber markets in the Southeast. With a long history of professional management the quality of this offering is not common. The majority of the tract is blanketed by natural stands of pine timber with the remainder comprised of managed plantations. These mature natural stands have a high component of dimensional products and being sourced from a natural stands these products can garner a premium in the open market.

# SFT PROPERTY

2,627 ± Acres Baldwin County, Al

| Land Type                                   | % of Total | Acres    |
|---------------------------------------------|------------|----------|
| Upland                                      | 83.92%     | 2,205.00 |
| Bottomland                                  | 16.08%     | 422.38   |
| Total Land                                  | 100.00%    | 2,627.38 |
| Est Merchantable Timber - Unrestricted Land |            |          |
| Product                                     | Units      | Volume   |
| Pine Poles                                  | Tons       | 9,571    |
| Pine Sawtimber                              | Tons       | 39,739   |
| Pine C-N-S                                  | Tons       | 5,969    |
| *Pine Pulpwood                              | Tons       | 18,230   |
| Hardwood Sawtimber                          | Tons       | 803      |
| *Hardwood Pulpwood                          | Tons       | 18,095   |
| * Includes Topwood                          |            |          |
| Est Merchantable Timber - SMZ               |            |          |
| Product                                     | Units      | Volume   |
| Pine Poles                                  | Tons       | 465      |
| Pine Sawtimber                              | Tons       | 10,613   |
| Pine C-N-S                                  | Tons       | 1,507    |
| *Pine Pulpwood                              | Tons       | 3,886    |
| Hardwood Sawtimber                          | Tons       | 431      |
| *Hardwood Pulpwood                          | Tons       | 14,412   |
| Longleaf Premerchantable Acres              |            |          |
| Age                                         | % of Total | Acres    |
| 4                                           | 9.47%      | 85       |
| 6                                           | 5.68%      | 51       |
| 9                                           | 36.86%     | 331      |
| 11                                          | 9.58%      | 86       |
| Lobiolly and Slash Premerchantable Acres    |            |          |
| Age                                         | % of Total | Acres    |
| 6                                           | 3.67%      | 33       |
| 9                                           | 31.07%     | 279      |
| 10                                          | 3.45%      | 31       |
| 13                                          | 0.22%      | 2        |
| Total Premerch                              |            | 898      |