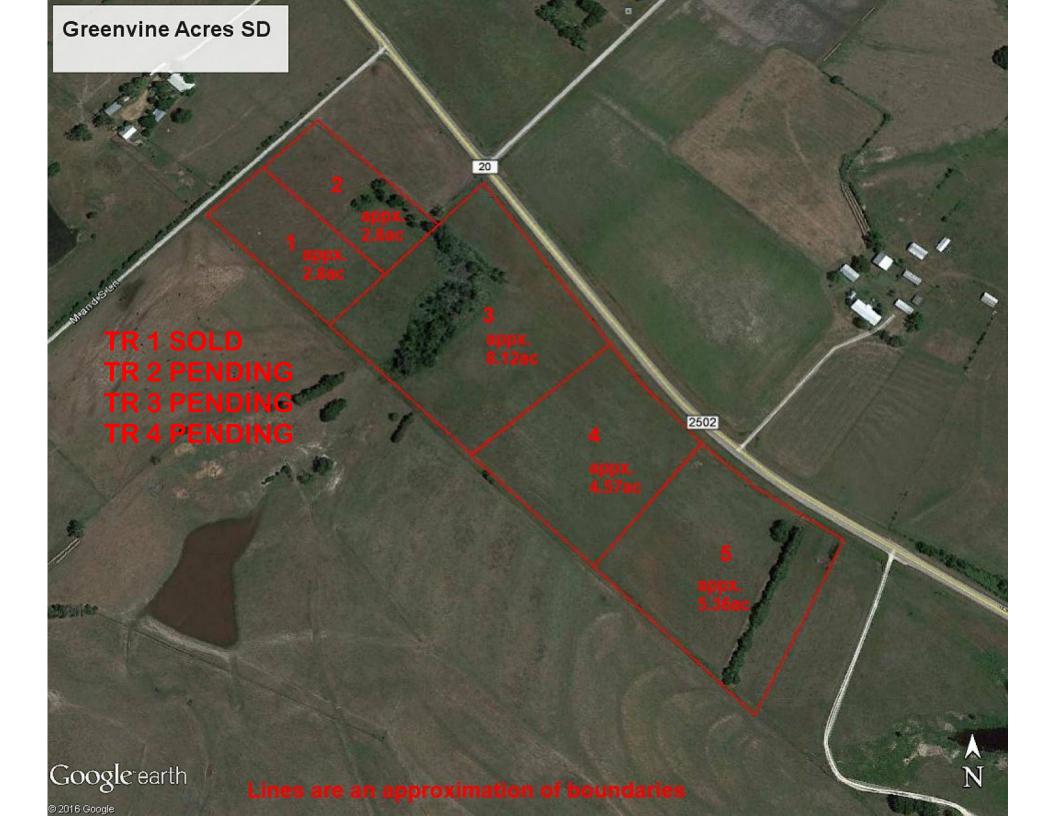

## Size & Prices:

Tract 1 2.807 ac. \$65,000 SOLD

Tract 2 2.807 ac. \$65,000 CONTRACT PENDING

Tract 3 8.12 ac. \$99,000 CONTRACT PENDING

Tract 5 5.36 ac. \$99,000

4.579 ac.

Exclusively
Offered by:

## Roger Chambers

Tract 4

Market Realty, Inc 2201 Becker Dr. Brenham, TX 77833 Office: 979-836-9600 Cell: 979-830-7708 www.marketrealty.com burton@marketrealty.com

\$89,000 CONTRACT PENDING

## Final Plat of Greenvine Acres Subdivision

A Subdivision of 23.68 Acres in the Duncan Mointyre Survey, A-158 Washington County, Taxon

The purpose of this plat is to create Lot 1 (2.807 Ac.), Lot 2 (2.807 Ac.), Lot 3 (8.12 Ac.), Lot 4 (4.579 Ac.) & Lot 5 (5.36 Ac.), situated in Washington County, Texas, being out of the Duncan McIntyre Survey, Abstract No. 158, and being out of a called 133.61 acre tract described in that deed from Elvera Tisdel, et vir to Texas Millennium, LLC, dated May 1, 2015, and recorded in Valume 1503, Page 0782 of the Official Records of Washington County, Texas.