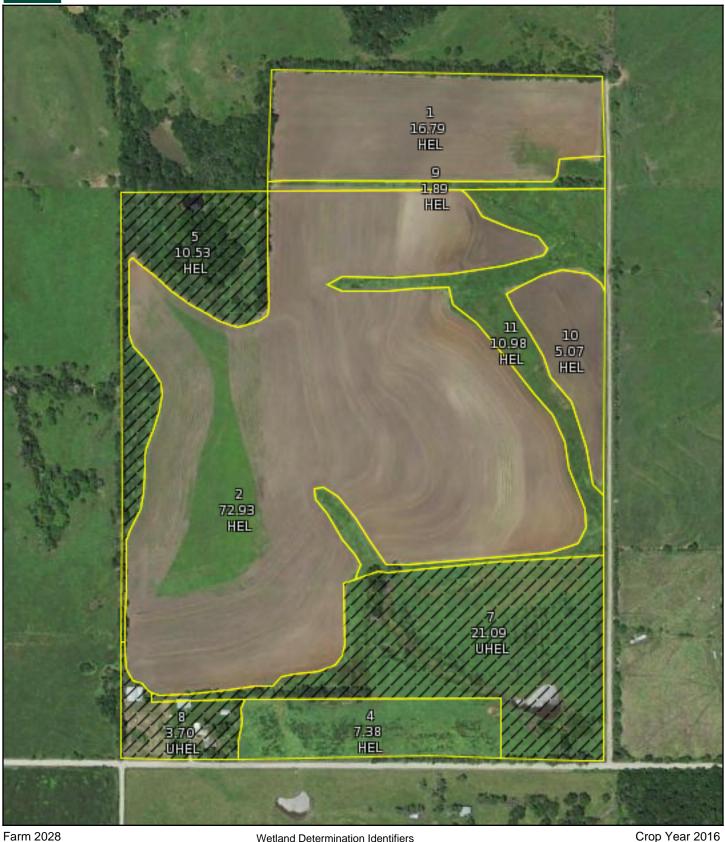

## Douglas County, Kansas

Tract 145 Restricted Use 3/23/16 9:12 AM Limited Restrictions Scale: 1:9028 Non-Cropland NAIP Imagery 2015

Wetland Determination Identifiers

Exempt from Conservation Compliance Provisions

## Douglas County, Kansas

| CLU | CLU Calculated | Cropland | CRP | Highly Erodible Land Type |
|-----|----------------|----------|-----|---------------------------|
| 1   | 16.79          | Yes      | No  | HEL                       |
| 10  | 5.07           | Yes      | No  | HEL                       |
| 11  | 10.98          | Yes      | No  | HEL                       |
| 2   | 72.93          | Yes      | No  | HEL                       |
| 4   | 7.38           | Yes      | No  | HEL                       |
| 5   | 10.53          | No       | No  | HEL                       |
| 7   | 21.09          | No       | No  | UHEL                      |
| 8   | 3.7            | No       | No  | UHEL                      |
| 9   | 1.89           | Yes      | No  | HEL                       |

Farm 2028

Tract 52

Scale: 1:9028

NAIP Imagery 2015

Wetland Determination Identifiers

Restricted Use

Limited Restrictions

Non-Cropland

**Exempt from Conservation Compliance Provisions** 

Crop Year 2016

3/23/16 9:12 AM

Tract Page: 1

of 1