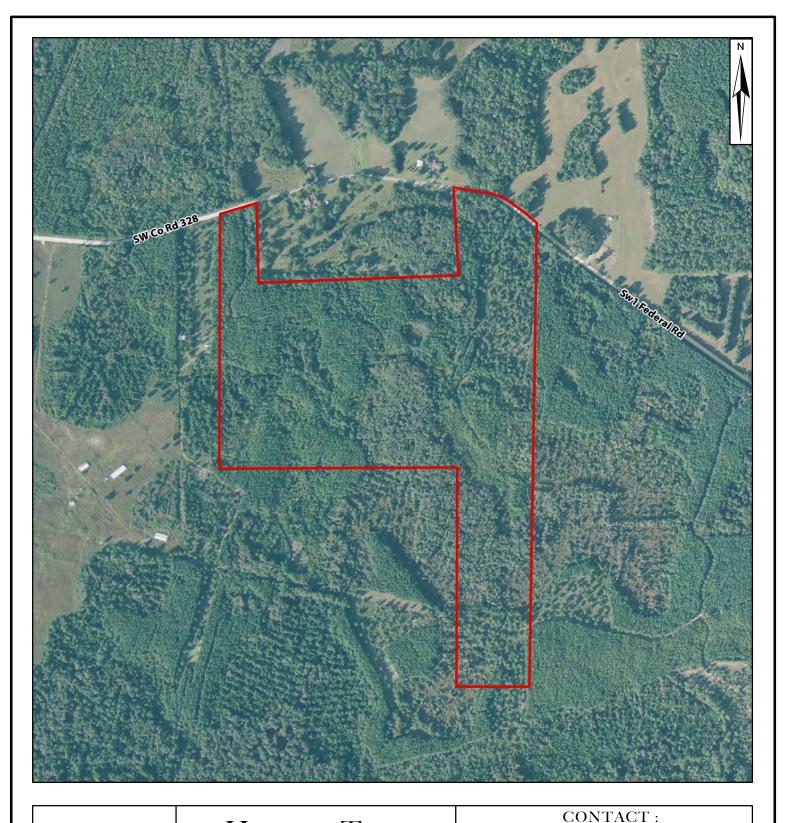

Мар Provided

# Harmony Tract 91.1 ac. ± Madison County, FL

DISCLAIMER: PINPOINT SPATIAL STRATEGIES, INC. PROVIDES NO WARRANTIES OR GUARANTIES ON THE ACCURACY OF THE INFORMATION PROVIDED ON THIS MAP. THIS MAP IS AN APPROXIMATE REPRESENTATION OF THE ACTUAL OWNERSHIP AND ACREAGE AND

USDA NAIP 2013

Imagery:

SHOULD NOT BE VIEWED AS A SURVEY.

SCALE = 1:7,920

www. Southern Land Realty. com

Luke Murphy Cell: 850-597-4441

Luke@SouthernLandRealty.com

1 INCH = 660 FEET

9 / 2 / 15 Date Created:

Map Provided