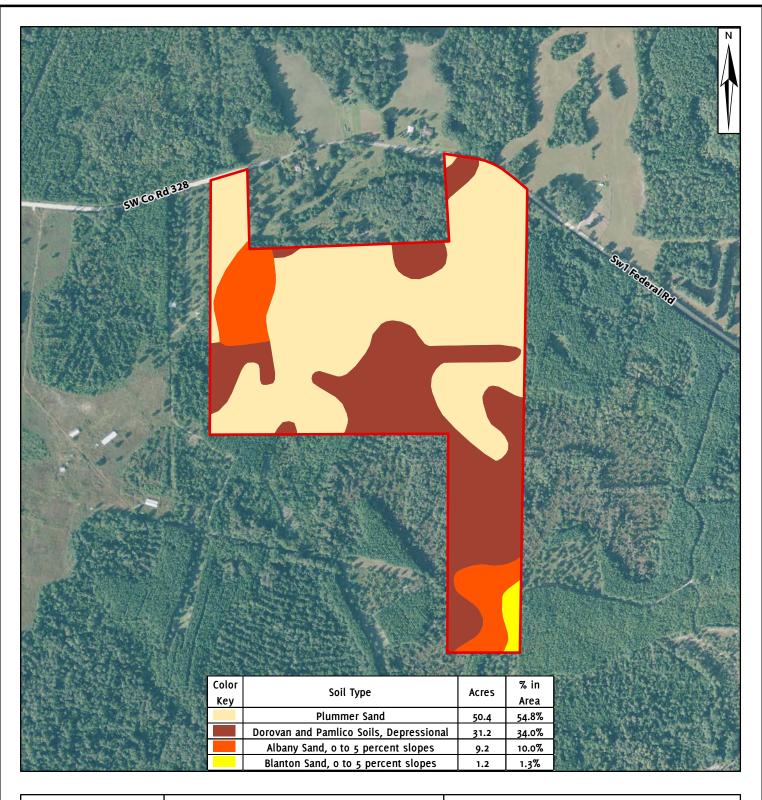

# Harmony Tract 91.1 ac. ± Madison County, FL

DISCLAIMER: PINPOINT SPATIAL STRATEGIES, INC. PROVIDES NO WARRANTIES OR GUARANTIES ON THE ACCURACY OF THE INFORMATION PROVIDED ON THIS MAP. THIS MAP IS AN APPROXIMATE REPRESENTATION OF THE ACTUAL OWNERSHIP AND ACREAGE AND SHOULD NOT BE VIEWED AS A SUDVEY.

REPRESENTATION OF THE ACTUAL OWNERSHIP AND ACREAGE AND SHOULD NOT BE VIEWED AS A SURVEY.

Imagery: USDA NAIP 2013

#### CONTACT : Luke Murphy Cell: 850-597-4441

Luke@SouthernLandRealty.com www.SouthernLandRealty.com

SCALE = 1:50,000 1 INCH = 1 MILE

Date Created: 9 / 2 / 15

Мар Provided