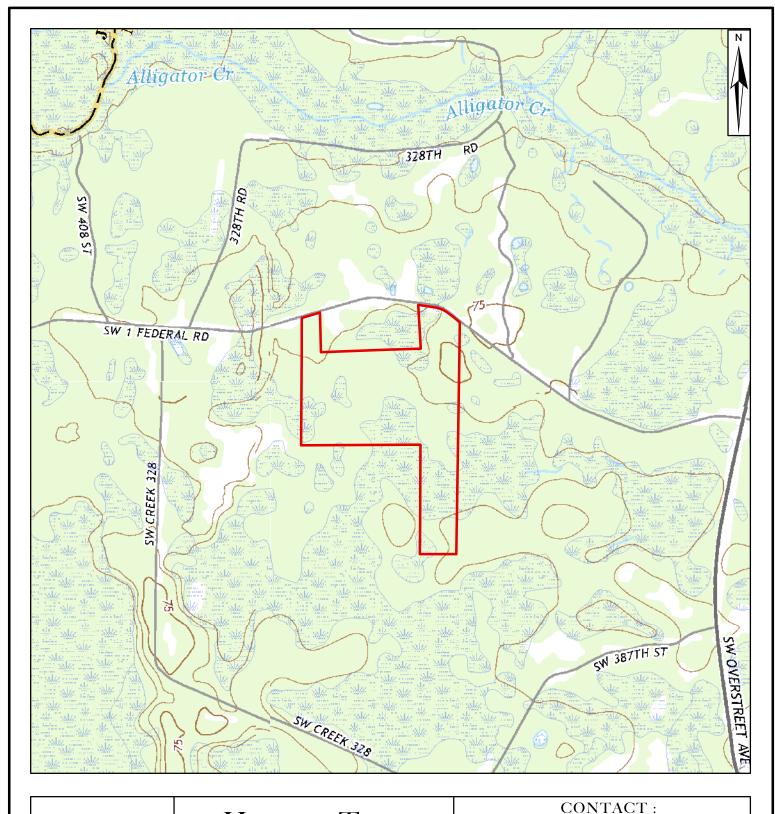

### Harmony Tract 91.1 ac. ± Madison County, FL

DISCLAIMER: PINPOINT SPATIAL STRATEGIES, INC. PROVIDES NO WARRANTIES OR GUARANTIES ON THE ACCURACY OF THE INFORMATION PROVIDED ON THIS MAP. THIS MAP IS AN APPROXIMATE REPRESENTATION OF THE ACTUAL OWNERSHIP AND ACREAGE AND SHOULD NOT BE VIEWED AS A SURVEY.

Imagery: USGS US Topo 2015 w/ National Wetland Inventory

Luke Murphy Cell: 850-597-4441

Luke@SouthernLandRealty.comwww. Southern Land Realty. com

SCALE = 1:15,840

1 INCH = 1,320 FEET

Date Created:

9 / 2 / 15