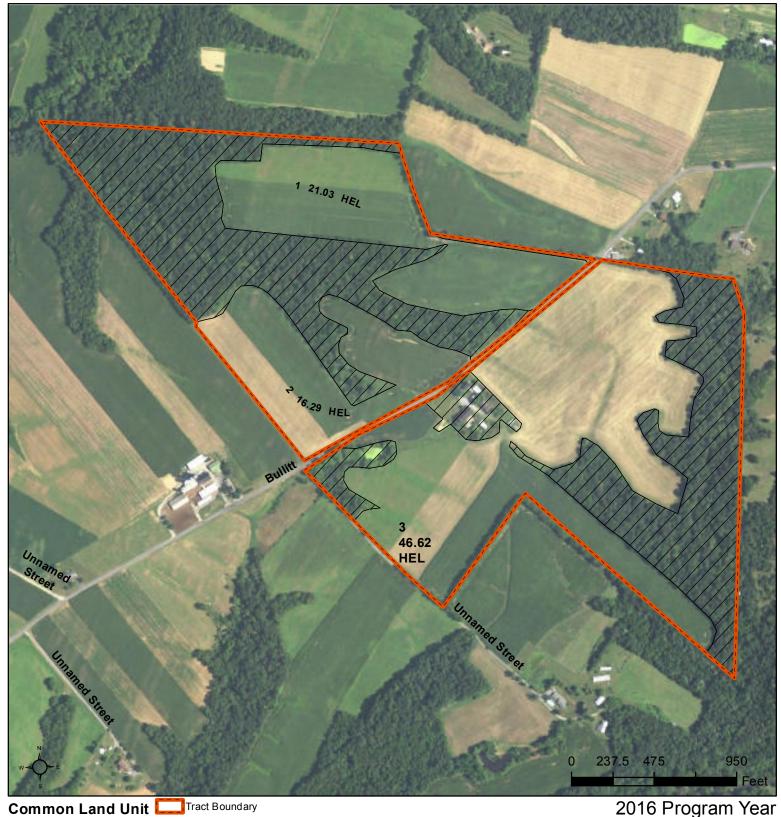

## Franklin County, Pennsylvania

Common Land Unit Tract Boundary

Non-Cropland Cropland

Map Created January 04, 2016

Farm **2437 Tract 796** 

## **Wetland Determination Identifiers**

- Restricted Use
- Limited Restrictions
- Exempt from Conservation Compliance Provisions

Tract Cropland Total: 83.94 acres

United States Department of Agriculture (USDA) Farm Service Agency (FSA) maps are for FSA Program administration only. This map does not represent a legal survey or reflect actual ownership; rather it depicts the information provided directly from the producer and/or National Agricultural Imagery Program (NAIP) imagery. The producer accepts the data 'as is' and assumes all risks associated with its use. USDA-FSA assumes no responsibility for actual or consequential damage incurred as a result of any user's reliance on this data outside FSA Programs. Wetland identifiers do not represent the size, shape, or specific determination of the area. Refer to your original determination (CPA-026 and attached maps) for exact boundaries and determinations or contact USDA Natural Resources Conservation Service (NRCS). 2015 NAIP imagery.