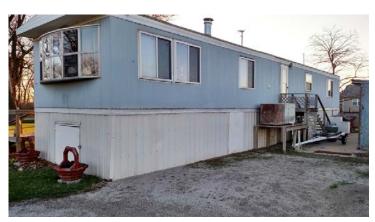

## 8 Spacious Lots & Mobile Home Lake Shore Drive, Big Lake, MO

This property features EIGHT large lots with a well-kept elevated mobile home. It includes shed storage, a nice garden area, 2 septic and 2 electrical hook-ups, a water pit and 2 drive entries. Located right across from the Big Lake State Park, it is well-shaded and is within walking distance of the public boat ramp with water/fishing access. With great highway frontage, this property offers endless possibilities to a new owner.

## **Other Features of Mobile Home:**

- Refrigerator, glass top stove, microwave & washer/dryer included
- Updated bathroom with over-sized step-in shower, high-seated toilet, newer fixtures & Pex® plumbing
- 2 large walk-in closets in each bedroom
- Baseboard heating throughout individual thermostats for each bedroom & living/dining area
- Wood stove with triple-insulated stainless steel chimney (only used a few times)
- Newer double-paned windows throughout
- Spacious kitchen pantry
- Water heater new in 2015
- Anchored on concrete pad with brick foundation & 5' metal skirt/enclosure with 3 access doors
- Handicap-accessible ramp