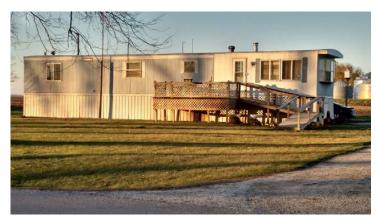

## 8 Spacious Lots & Mobile Home Lake Shore Drive, Big Lake, MO

This property features EIGHT large lots with a well-kept elevated mobile home. It includes shed storage, a nice garden area, 2 septic and 2 electrical hook-ups, a water pit and 2 drive entries. Located right across from the Big Lake State Park, it is well-shaded and is within walking distance of the public boat ramp with water/fishing access. With great highway frontage, this property offers endless possibilities to a new owner.

# Bedrooms: 2 # Baths: 1 Year Built: 1973

## **Other Features of Mobile Home:**

- Refrigerator, glass top stove, microwave & washer/dryer included
- Updated bathroom with over-sized step-in shower, high-seated toilet, newer fixtures & Pex® plumbing
- 2 large walk-in closets in each bedroom
- Baseboard heating throughout individual thermostats for each bedroom & living/dining area
- Wood stove with triple-insulated stainless steel chimney (only used a few times)
- Newer double-paned windows throughout
- Spacious kitchen pantry
- Water heater new in 2015
- Anchored on concrete pad with brick foundation & 5' metal skirt/enclosure with 3 access doors
- Handicap-accessible ramp