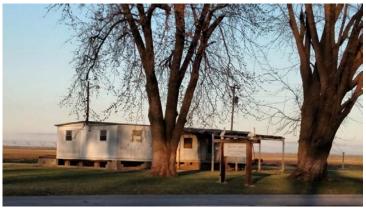

## 8 Spacious Lots & Mobile Home Lake Shore Drive, Big Lake, MO

This property features EIGHT large lots with a well-kept elevated mobile home. It includes shed storage, a nice garden area, 2 septic and 2 electrical hook-ups, a water pit and 2 drive entries. Located right across from the Big Lake State Park, it is well-shaded and is within walking distance of the public boat ramp with water/fishing access. With great highway frontage, this property offers endless possibilities to a new owner.