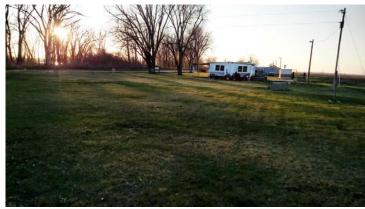

## 8 Spacious Lots & Mobile Home Lake Shore Drive, Big Lake, MO

This property features EIGHT large lots with a well-kept elevated mobile home. It includes shed storage, a nice garden area, 2 septic and 2 electrical hook-ups, a water pit and 2 drive entries. Located right across from the Big Lake State Park, it is well-shaded and is within walking distance of the public boat ramp with water/fishing access. With great highway frontage, this property offers endless possibilities to a new owner.

Price: \$59,900.00 Eight Lots: 480' x 155' 2015 Taxes: \$577.11