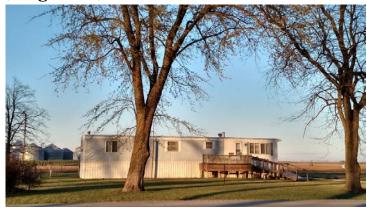

## 8 Spacious Lots & Mobile Home Lake Shore Drive, Big Lake, MO

This property features EIGHT large lots with a well-kept elevated mobile home. It includes shed storage, a nice garden area, 2 septic and 2 electrical hook-ups, a water pit and 2 drive entries. Located right across from the Big Lake State Park, it is well-shaded and is within walking distance of the public boat ramp with water/fishing access. With great highway frontage, this property offers endless possibilities to a new owner.

# Bedrooms: 2 # Baths: 1 Year Built: 1973

## **Other Features of Mobile Home:**

- Refrigerator, glass top stove, microwave & washer/dryer included
- Updated bathroom with over-sized step-in shower, high-seated toilet, newer fixtures & Pex® plumbing
- 2 large walk-in closets in each bedroom
- Baseboard heating throughout individual thermostats for each bedroom & living/dining area
- Wood stove with triple-insulated stainless steel chimney (only used a few times)
- Newer double-paned windows throughout
- Spacious kitchen pantry
- Water heater new in 2015
- Anchored on concrete pad with brick foundation & 5' metal skirt/enclosure with 3 access doors
- Handicap-accessible ramp