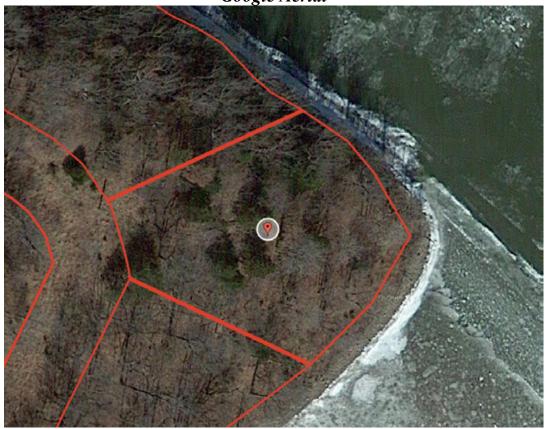

## 2 Acres M.O.L., Camden County, MO

This property includes 2 lots on Cove Point at the upper end of the Ozarks. One of the most beautiful places on Dunacan's point, it features a direct access road and gentle slope access to the water!

2 Acres M.O.L., Camden County, MO Google Aerial

Tax Map