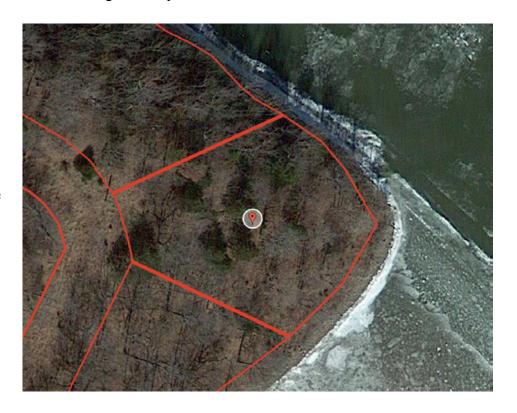

## 2 Acres M.O.L., Camden County, MO

This property includes 2 lots on Cove Point at the upper end of the Ozarks. One of the most beautiful places on Dunacan's point, it features a direct access road and gentle slope access to the water!

2 Acres M.O.L., Camden County, MO Google Aerial

Tax Map