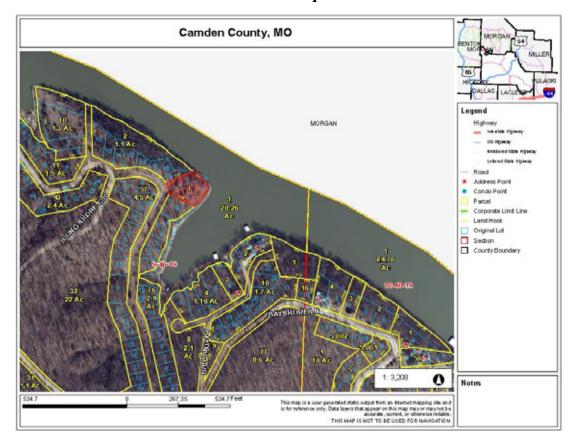

## 2 Acres M.O.L., Camden County, MO

This property includes 2 lots on Cove Point at the upper end of the Ozarks. One of the most beautiful places on Dunacan's point, it features a direct access road and gentle slope access to the water!

**LOCATION**: From Warsaw, Take Hwy 7 to DD, then to State Route FF, then follow FF -17 to Duncan Drive. Property is located on the left

**PRICE:** \$150,000.00

<u>IMPROVEMENTS:</u> There are utilities to the property but there are no other improvements.

2 Acres M.O.L., Camden County, MO Google Aerial

Tax Map