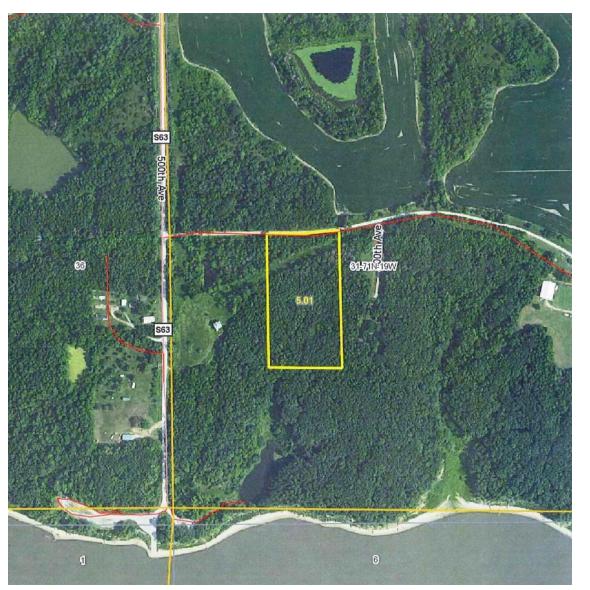

## **GENERAL INFORMATION**

| Acres            | 5 ac m/l                      |
|------------------|-------------------------------|
| Topography       | Level to Rolling              |
| Taxes            | \$50 (2015/16 payable) approx |
|                  | Subject to survey             |
| School District: | Albia Community               |
|                  |                               |

## LEGAL:

Located in the SW ¼ of the SW ¼ of Sec. 31, Township 71N, Range 19W in Monroe Co., IA. Exact legal to come from abstract after survey.

### **DIRECTIONS:**

**From Moravia** take Hwy J18 west 10 miles, continue west & north on Hwy S70 approx. 3 miles, turn left on 270th St. & continue west 2 miles, turn left onto 500th Ave & go south <sup>3</sup>/<sub>4</sub> mile, turn left onto 275th Lane & go approx. 1/10 mile east; you will arrive at the property on your right.

**From Melrose** take Hwy \$70 south approx. 4.5 miles, turn right onto 270<sup>th</sup> St; go west 2 miles, turn left onto 500th Ave & go south <sup>3</sup>/<sub>4</sub> mile, turn left onto 275th Lane approx. 1/10 mile east & you will arrive at the property on your right.