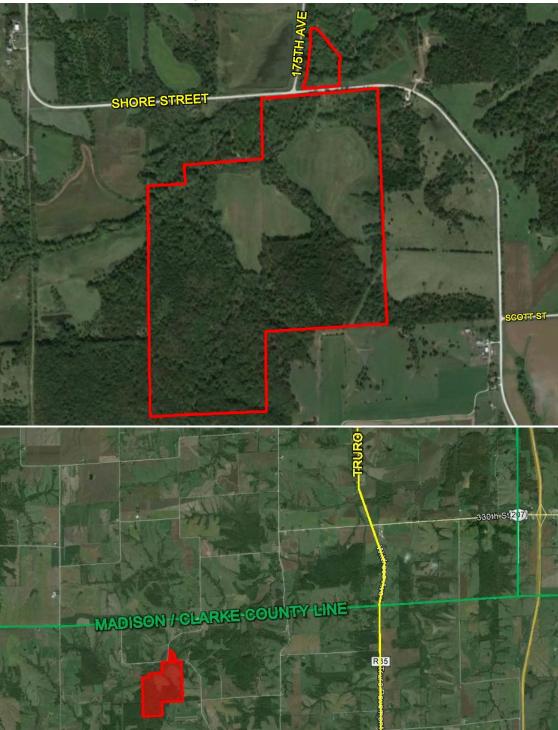

# **LISTING #13538**

PRICE: \$531,200 (\$3,200/Acre)

**DESCRIPTION:** Presenting 166 Acres m/l quality recreational farm. This farm has everything needed to produce trophy bucks! The perfect blend of habitat including a large stand of mature timber and tillable fields just enrolled in CRP. 46.7 acres m/l enrolled in CRP with an annual income of \$10,772.29. This farm has had a very limited amount of hunting pressure in the past 10 years and sits in an oversized section 8 miles around. Several acres within the timber have been reserved as sanctuaries and have been left untouched for years. Multiple locations for stands along field boundaries and within the large block of timber. All tree stands currently on the property stay. The South River meanders through the property and serves as a travel corridor for deer moving from feed to bedding areas. The surrounding neighbors actively practice deer management and keep a watchful eye for trespassers. Amazing building site location with all utilities available, including fiber optic internet. This is truly a one of a kind property located 30 minutes from West Des Moines and 20 minutes from Osceola.