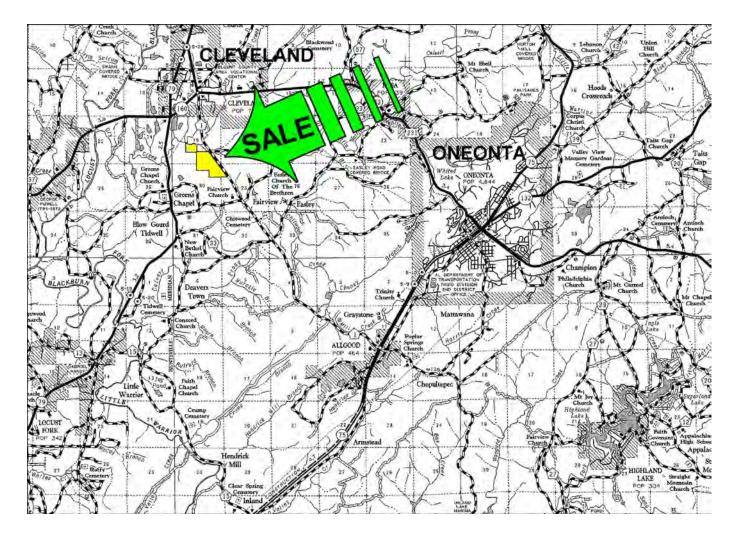

## SEE PHOTOS ON WEB SITE!

www.cypruspartners.com

Reference # 334

More info at 205-936-2160

Land For Sale 156 acres +/-\$312,000

CYPRUS
PARTNERS

P O Box 590045 Homewood, AL 35259

- Located in Blount County about 1 mile south of Cleveland
- Timber is a natural stand of mixed pine & hardwood + about 78 acres of 3 year old planted pines
- About 6/10 mile of frontage on paved County Road #1
- Two lakes totaling about 4 acres. ¼ mile on Dry Creek
- Several nice home sites. Power, sewer & water available
- Adjoining 82, 90 & 61 acre tracts also available (see topo for details)
- Access is behind a locked gate. Call agent for combo

<u>Directions from the intersection of I-20/59 Exit #134 in Roebuck (AL Hwy 75): (38 minutes to the property)</u> From I-20/59 Exit #134, take AL Hwy 75 north toward Oneonta for 25.9 miles. Take a left at Blount Co Road 1 and go 5.3 miles to the gate on the left. Look for the Cyprus Partners sign. The gate on County Road 1 is located at Lat: 33° 58' 15.8"N.; Lon: 86° 34' 16.6" W.