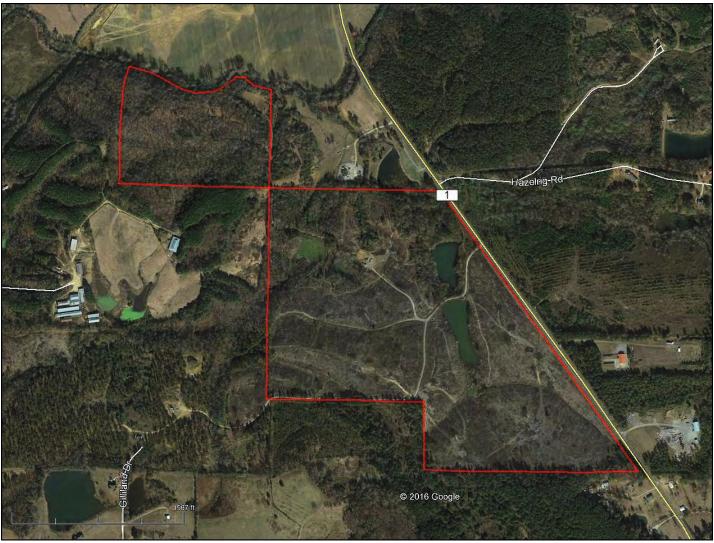

## SEE PHOTOS ON WEB SITE!

www.cypruspartners.com

Reference # 334

More info at 205-936-2160

Land For Sale 156 acres +/-\$312,000

CYPRUS
PARTNERS

P O Box 590045 Homewood, AL 35259

- Located in Blount County about 1 mile south of Cleveland
- Timber is a natural stand of mixed pine & hardwood + about 78 acres of 3 year old planted pines
- About 6/10 mile of frontage on paved County Road #1
- Two lakes totaling about 4 acres. ¼ mile on Dry Creek
- Several nice home sites. Power, sewer & water available
- Adjoining 82, 90 & 61 acre tracts also available (see topo for details)
- Access is behind a locked gate. Call agent for combo