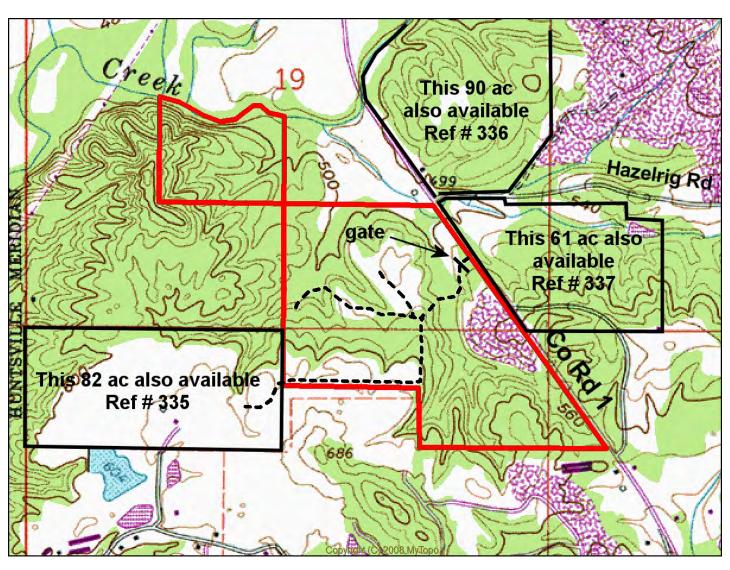

## SEE PHOTOS ON WEB SITE!

www.cypruspartners.com

Reference # 334

More info at 205-936-2160

Land For Sale 156 acres +/-\$312,000

CYPRUS
PARTNERS

P O Box 590045 Homewood, AL 35259

- Located in Blount County about 1 mile south of Cleveland
- Timber is a natural stand of mixed pine & hardwood + about 78 acres of 3 year old planted pines
- About 6/10 mile of frontage on paved County Road #1
- Two lakes totaling about 4 acres. ¼ mile on Dry Creek
- Several nice home sites. Power, sewer & water available
- Adjoining 82, 90 & 61 acre tracts also available (see topo for details)
- Access is behind a locked gate. Call agent for combo