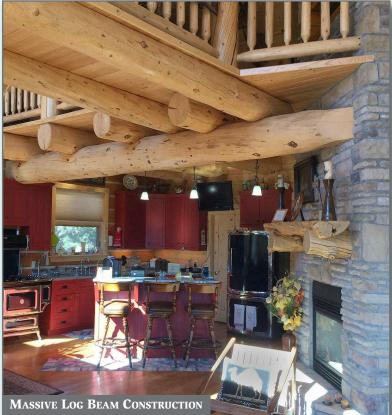

Large open living area with vaulted ceilings made of gorgeous pine beetle-kill tongue and groove and exposed log beams. Wide, oak plank flooring with an exceptional flow-through stone fireplace. An astonishing master bath with a claw foot tub, custom sinks, counter-tops, and a stone shower. A host of extraordinary custom features are found throughout including Heartland appliances and custom kitchen cabinets.