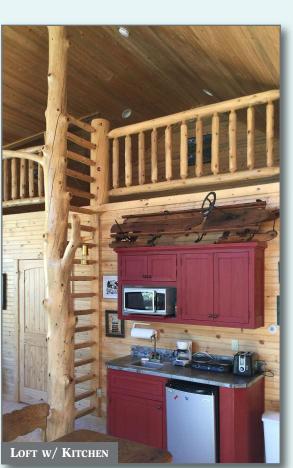

Large open living area with vaulted ceilings made of gorgeous pine beetle-kill tongue and groove and exposed log beams. Wide, oak plank flooring with an exceptional flow-through stone fireplace. An astonishing master bath with a claw foot tub, custom sinks, counter-tops, and a stone shower. A host of extraordinary custom features are found throughout including Heartland appliances and custom kitchen cabinets.