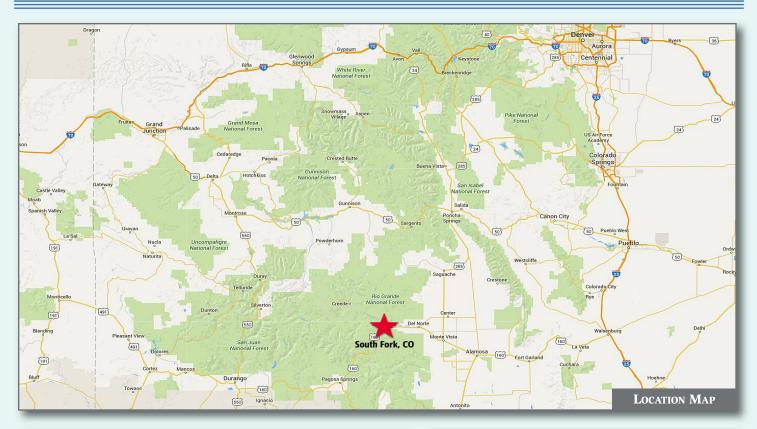

Location: 100 miles from Durango, 48 miles from Alamosa, 235 miles from Denver and 125 miles from Gunnison. Closest commercial airports are in Durango and Alamosa.

# **FACT SHEET**

PROPERTY INFORMATION: Large estate home on 16.45 acres located in Mineral County, Colorado

LOCATION: Property is located approx 12 miles north of South Fork, CO and 14 miles south of Creede, CO. Set against the backdrop of the beautiful Rio Grande National Forest, incredible mountain views greet you from every direction. South Fork is situated in southwest Colorado approximately 45 miles north of Pagosa Springs, 100 miles northeast of Durango and 235 miles south of Denver. The closest commercial airport is in Alamosa, about 48 miles away. Most folks fly into Denver, take a short flight to either Alamosa or Durango and drive in from there.