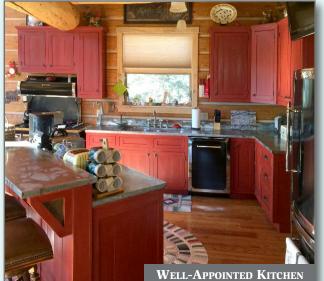

Large open living area with vaulted ceilings made of gorgeous pine beetle-kill tongue and groove and exposed log beams. Wide, oak plank flooring with an exceptional flow-through stone fireplace. An astonishing master bath with a claw foot tub, custom sinks, counter-tops, and a stone shower. A host of extraordinary custom features are found throughout including Heartland appliances and custom kitchen cabinets.