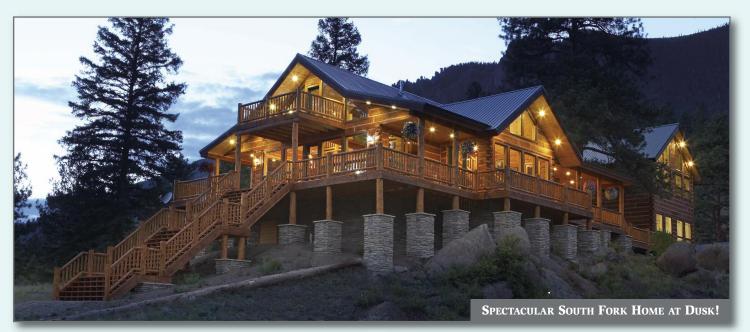

#### **SW COLORADO LUXURY ESTATE** 6486 Hwy 149 • South Fork, CO 81154 Great Primary Home, Vacation Residence

Stunning, one-of-a kind log home located between South Fork & Creede, Colorado. Meticulous attention to detail highlight the spectacular indoor and outdoor living spaces. This home is off-grid, giving you unsurpassed dependency of others while sacrificing nothing in modern conveniences.

Large open living area with vaulted ceilings made of gorgeous pine beetle-kill tongue and groove and exposed log beams. Wide, oak plank flooring with an exceptional flow-through stone fireplace. An astonishing master bath with a claw foot tub, custom sinks, counter-tops, and a stone shower. A host of extraordinary custom features are found throughout including Heartland appliances and custom kitchen cabinets.

#### Summary:

- Estate Home on 16.45 Acres
- Stunning Mountain Views
- Top Shelf Amenities
- 5 Bedrooms, 3.5 Baths, 3 Garage Spaces
- Off the Grid Living
- Outdoor Kitchen & BBQ
- Large Decks & Outdoor Living Area
- Price: \$1,800,000
- MLS #13322645 (Texas)