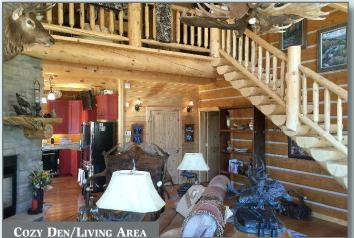

Large open living area with vaulted ceilings made of gorgeous pine beetle-kill tongue and groove and exposed log beams. Wide, oak plank flooring with an exceptional flow-through stone fireplace. An astonishing master bath with a claw foot tub, custom sinks, counter-tops, and a stone shower. A host of extraordinary custom features are found throughout including Heartland appliances and custom kitchen cabinets.