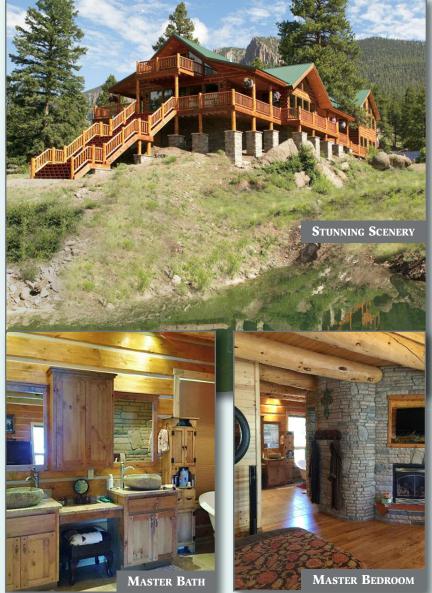

#### **SW COLORADO LUXURY ESTATE** 6486 Hwy 149 • South Fork, CO 81154 Great Primary Home, Vacation Residence

Stunning, one-of-a kind log home located between South Fork & Creede, Colorado. Meticulous attention to detail highlight the spectacular indoor and outdoor living spaces. This home is off-grid, giving you unsurpassed dependency of others while sacrificing nothing in modern conveniences.

Large open living area with vaulted ceilings made of gorgeous pine beetle-kill tongue and groove and exposed log beams. Wide, oak plank flooring with an exceptional flow-through stone fireplace. An astonishing master bath with a claw foot tub, custom sinks, counter-tops, and a stone shower. A host of extraordinary custom features are found throughout including Heartland appliances and custom kitchen cabinets.