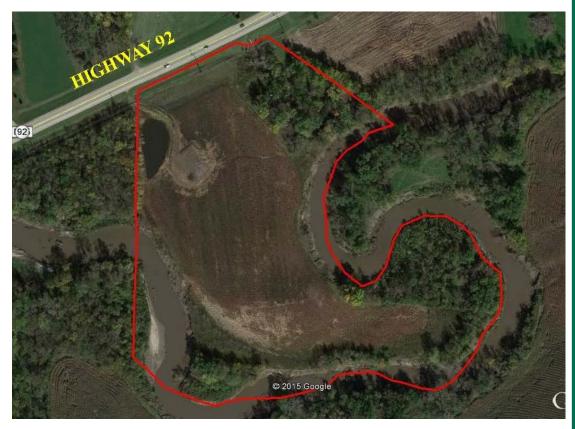

## **LISTING # 13094**

**PRICE**: \$109,113 (\$4,600/Acre)

**DESCRIPTION:** 23.72 Acre m/l building site just off Interstate 35 in Madison County. Located just west of Bevington along Highway 92, this property offers just about everything you could want in a building site. The timber lined Middle River snakes along the south and east boarder of the property offering plenty of wildlife. 14 tillable acres m/l carry a weighted average CSR of 55.3, these acres have been planted to Native Grass and Wildflowers including Big Bluestem, Indian Grass, Black-eyed Susan, Sunflowers, and Purple Prairie Clover to name a few, which offers great bedding and nesting areas for deer, turkey, and upland game birds. A building pad has been prepared overlooking the pond and offers great views in all directions. Please contact listing agent for the Geotechnical Engineering Report including Soil Boring results and building recommendations. The property has quick access to Interstate 35 and is a convenient 20 minute commute to West Des Moines.

TAXES: \$166 Annually

**ZONING:** Agriculture

SCHOOL DISTRICT: Martensdale/St.

Mary's

**DIRECTIONS:** From West Des Moines: Take Interstate 35 south to Highway 92. Take Highway 92 west through Bevington. The Property is along the south side of Highway 92.