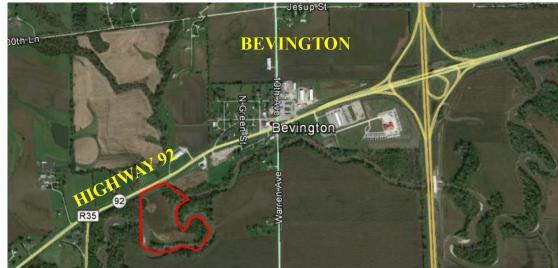

## **LISTING # 13094**

**PRICE**: \$109,113 (\$4,600/Acre)

**DESCRIPTION:** 23.72 Acre m/l building site just off Interstate 35 in Madison County. Located just west of Bevington along Highway 92, this property offers just about everything you could want in a building site. The timber lined Middle River snakes along the south and east boarder of the property offering plenty of wildlife. 14 tillable acres m/l carry a weighted average CSR of 55.3, these acres have been planted to Native Grass and Wildflowers including Big Bluestem, Indian Grass, Black-eyed Susan, Sunflowers, and Purple Prairie Clover to name a few, which offers great bedding and nesting areas for deer, turkey, and upland game birds. A building pad has been prepared overlooking the pond and offers great views in all directions. Please contact listing agent for the Geotechnical Engineering Report including Soil Boring results and building recommendations. The property has quick access to Interstate 35 and is a convenient 20 minute commute to West Des Moines.

TAXES: \$166 Annually

**ZONING:** Agriculture

SCHOOL DISTRICT: Martensdale/St.

Mary's

**DIRECTIONS:** From West Des Moines: Take Interstate 35 south to Highway 92. Take Highway 92 west through Bevington. The Property is along the south side of Highway 92.