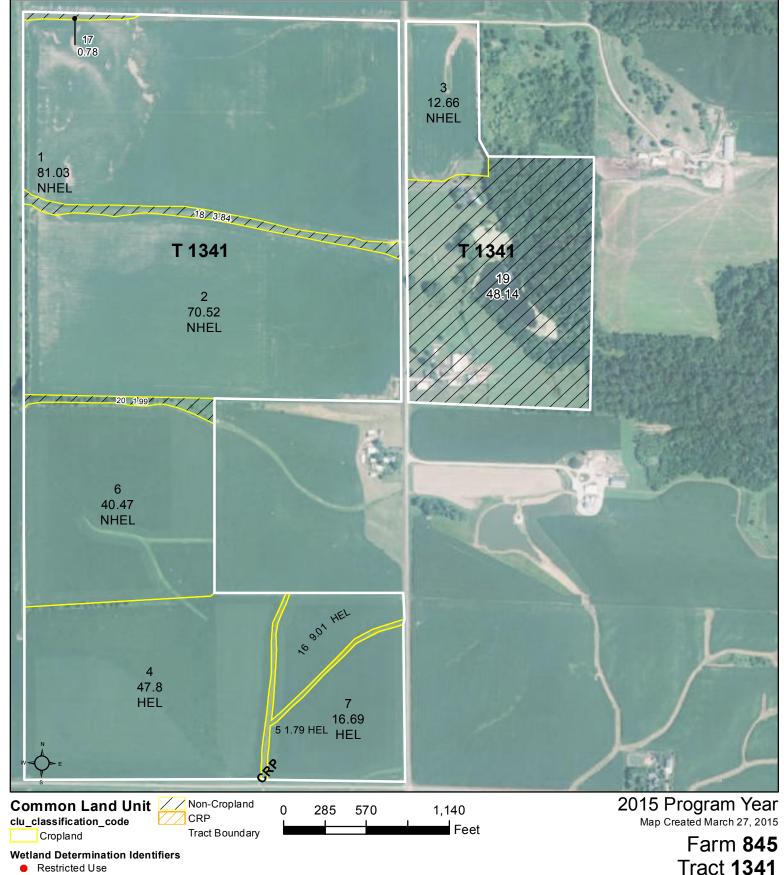

## **Henry County, Illinois**

Limited Restrictions

Exempt from Conservation Compliance Provisions

Tract Cropland Total: 279.97 acres

Tract **1341** 

IL073\_T1341\_A1

United States Department of Agriculture (USDA) Farm Service Agency (FSA) maps are for FSA Program administration only. This map does not represent a legal survey or reflect actual ownership; rather it depicts the information provided directly from the producer and/or National Agricultural Imagery Program (NAIP) imagery. The producer accepts the data 'as is' and assumes all risks associated with its use. USDA-FSA assumes no responsibility for actual or consequential damage incurred as a result of any user's reliance on this data outside FSA Programs. Wetland identifiers do not represent the size, shape, or specific determination of the area. Refer to your original determination (CPA-026 and attached maps) for exact boundaries and determinations or contact USDA Natural Resources Conservation Service (NRCS).