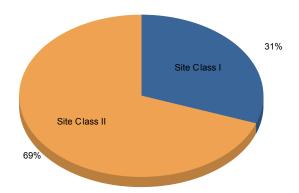

#### **Block Name: Stamper Road**

|                                   | Net<br>Available | Percent<br>of Total | Percent<br>Acres by   | Douglas Fir<br>Site Class |                                                                                                                    |  |  |  |  |  |
|-----------------------------------|------------------|---------------------|-----------------------|---------------------------|--------------------------------------------------------------------------------------------------------------------|--|--|--|--|--|
| Site Class*                       | Acres**          | Gross Acres         | Site Class            | Definitions               | _                                                                                                                  |  |  |  |  |  |
| 1                                 | 10.6             | 20.6                | 30.7                  | I 135 or more             |                                                                                                                    |  |  |  |  |  |
| II                                | 23.9             | 46.5                | 69.3                  | II 115 - 134              |                                                                                                                    |  |  |  |  |  |
| Subtotals                         | 34.5             | 67.1                | 100%                  |                           |                                                                                                                    |  |  |  |  |  |
| NFL (Nonforestland) and Set Aside | !S***            |                     |                       |                           |                                                                                                                    |  |  |  |  |  |
| NFL (Nonforestland)               | 0.0              | 0.0                 |                       |                           |                                                                                                                    |  |  |  |  |  |
| Transportation & Rights           | 4.7              | 9.1                 |                       |                           |                                                                                                                    |  |  |  |  |  |
| of Way                            |                  |                     | * Site Class is based | d on adjusted NRCS so     | oil site index; adjustments not influenced by fertilization, thinning or genetics.                                 |  |  |  |  |  |
| Streams & Riparian                | 12.3             | 23.8                |                       |                           |                                                                                                                    |  |  |  |  |  |
| Wildlife Leave Tree****           | 0.0              | 0.0                 |                       | •                         | ler the NFL, Transportation & Streams categories                                                                   |  |  |  |  |  |
| Subtotals                         | 16.9             | 32.9                |                       |                           | eated to satisfy state regulations on previously harvested units<br>able Acres subtotal + NFL Gross Acres subtotal |  |  |  |  |  |
| Total Gross Acres                 | 51.4             | 100%                |                       |                           |                                                                                                                    |  |  |  |  |  |

# **Percent Net Available Acres by Site Class**