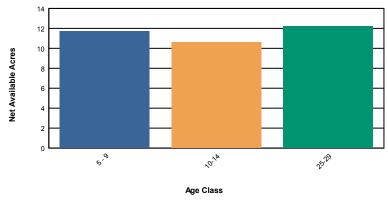

|                                            | Total Net    | Total Net                                                                                                                                                                                                                                                                                                                                                                                                              | Net MBF |    |    |    |    | Net CCF |     |    |    |    |    |
|--------------------------------------------|--------------|------------------------------------------------------------------------------------------------------------------------------------------------------------------------------------------------------------------------------------------------------------------------------------------------------------------------------------------------------------------------------------------------------------------------|---------|----|----|----|----|---------|-----|----|----|----|----|
| Age Class*                                 | Acres**      | MBF                                                                                                                                                                                                                                                                                                                                                                                                                    | CCF     | DF | WW | CD | RA | ОН      | DF  | WW | CD | RA | OH |
| 5 - 9                                      | 11.7         |                                                                                                                                                                                                                                                                                                                                                                                                                        | 0       |    |    |    |    |         | 0   | 0  | 0  | 0  | 0  |
| 10-14                                      | 10.6         |                                                                                                                                                                                                                                                                                                                                                                                                                        | 0       |    |    |    |    |         | 0   | 0  | 0  | 0  | 0  |
| 25-29                                      | 12.2         | 65                                                                                                                                                                                                                                                                                                                                                                                                                     | 215     | 65 | 0  | 0  | 0  | 0       | 215 | 0  | 0  | 0  | 0  |
| Subtotals                                  | 34.5         | 65                                                                                                                                                                                                                                                                                                                                                                                                                     | 215     | 65 | 0  | 0  | 0  | 0       | 215 | 0  | 0  | 0  | 0  |
| NFL (Nonforestland) & Set Asides           | <b>3</b> *** |                                                                                                                                                                                                                                                                                                                                                                                                                        |         |    |    |    |    | •       |     |    |    |    |    |
| NFL (Nonforestland)                        | 0.0          |                                                                                                                                                                                                                                                                                                                                                                                                                        |         |    |    |    |    |         |     |    |    |    |    |
| Transportation & Rights of Way             | 4.7          | * Age Class is based on years since establishment date                                                                                                                                                                                                                                                                                                                                                                 |         |    |    |    |    |         |     |    |    |    |    |
| Streams & Riparian Wildlife Leave Tree**** | 12.3<br>0.0  | ** Net Available Acres by Age Class = Commercial Forestland Gross Acres - Road Width and Stream (Channel Width only)  *** Road and Stream Acres are included under the NFL, Transportation & Streams categories  **** Wildlife leave tree areas have been delineated to satisfy state regulations on previously harvested units  Total Gross Acres = Age Class Net Available Acres subtotal + NFL Gross Acres subtotal |         |    |    |    |    |         |     |    |    |    |    |
| Subtotals                                  | 16.9         |                                                                                                                                                                                                                                                                                                                                                                                                                        |         |    |    |    |    |         |     |    |    |    |    |
| Total Gross Acres                          | 51.4         |                                                                                                                                                                                                                                                                                                                                                                                                                        |         |    |    |    |    |         |     |    |    |    |    |