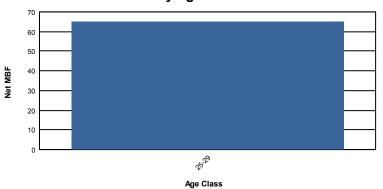

|                                            | Total Net    | Total Net                                                                                                                                                                                                                                                                                                                                                                                                              | Net MBF |    |    |    |    | Net CCF |     |    |    |    |    |
|--------------------------------------------|--------------|------------------------------------------------------------------------------------------------------------------------------------------------------------------------------------------------------------------------------------------------------------------------------------------------------------------------------------------------------------------------------------------------------------------------|---------|----|----|----|----|---------|-----|----|----|----|----|
| Age Class*                                 | Acres**      | MBF                                                                                                                                                                                                                                                                                                                                                                                                                    | CCF     | DF | WW | CD | RA | ОН      | DF  | WW | CD | RA | OH |
| 5 - 9                                      | 11.7         |                                                                                                                                                                                                                                                                                                                                                                                                                        | 0       |    |    |    |    |         | 0   | 0  | 0  | 0  | 0  |
| 10-14                                      | 10.6         |                                                                                                                                                                                                                                                                                                                                                                                                                        | 0       |    |    |    |    |         | 0   | 0  | 0  | 0  | 0  |
| 25-29                                      | 12.2         | 65                                                                                                                                                                                                                                                                                                                                                                                                                     | 215     | 65 | 0  | 0  | 0  | 0       | 215 | 0  | 0  | 0  | 0  |
| Subtotals                                  | 34.5         | 65                                                                                                                                                                                                                                                                                                                                                                                                                     | 215     | 65 | 0  | 0  | 0  | 0       | 215 | 0  | 0  | 0  | 0  |
| NFL (Nonforestland) & Set Asides           | <b>3</b> *** |                                                                                                                                                                                                                                                                                                                                                                                                                        |         |    |    |    |    | •       |     |    |    |    |    |
| NFL (Nonforestland)                        | 0.0          |                                                                                                                                                                                                                                                                                                                                                                                                                        |         |    |    |    |    |         |     |    |    |    |    |
| Transportation & Rights of Way             | 4.7          | * Age Class is based on years since establishment date                                                                                                                                                                                                                                                                                                                                                                 |         |    |    |    |    |         |     |    |    |    |    |
| Streams & Riparian Wildlife Leave Tree**** | 12.3<br>0.0  | ** Net Available Acres by Age Class = Commercial Forestland Gross Acres - Road Width and Stream (Channel Width only)  *** Road and Stream Acres are included under the NFL, Transportation & Streams categories  **** Wildlife leave tree areas have been delineated to satisfy state regulations on previously harvested units  Total Gross Acres = Age Class Net Available Acres subtotal + NFL Gross Acres subtotal |         |    |    |    |    |         |     |    |    |    |    |
| Subtotals                                  | 16.9         |                                                                                                                                                                                                                                                                                                                                                                                                                        |         |    |    |    |    |         |     |    |    |    |    |
| Total Gross Acres                          | 51.4         |                                                                                                                                                                                                                                                                                                                                                                                                                        |         |    |    |    |    |         |     |    |    |    |    |

## MBF by Age Class

RMS West LAP Summary viaLapBlock.rpt - V 7.1.0 - 03/12/14