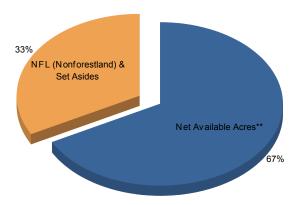

|                                            | Total Net    | Total Net                                                                                                                                                                                                                                                                                                                                                                                                              | Net MBF |    |    |    |    | Net CCF |     |    |    |    |    |
|--------------------------------------------|--------------|------------------------------------------------------------------------------------------------------------------------------------------------------------------------------------------------------------------------------------------------------------------------------------------------------------------------------------------------------------------------------------------------------------------------|---------|----|----|----|----|---------|-----|----|----|----|----|
| Age Class*                                 | Acres**      | MBF                                                                                                                                                                                                                                                                                                                                                                                                                    | CCF     | DF | WW | CD | RA | ОН      | DF  | WW | CD | RA | OH |
| 5 - 9                                      | 11.7         |                                                                                                                                                                                                                                                                                                                                                                                                                        | 0       |    |    |    |    |         | 0   | 0  | 0  | 0  | 0  |
| 10-14                                      | 10.6         |                                                                                                                                                                                                                                                                                                                                                                                                                        | 0       |    |    |    |    |         | 0   | 0  | 0  | 0  | 0  |
| 25-29                                      | 12.2         | 65                                                                                                                                                                                                                                                                                                                                                                                                                     | 215     | 65 | 0  | 0  | 0  | 0       | 215 | 0  | 0  | 0  | 0  |
| Subtotals                                  | 34.5         | 65                                                                                                                                                                                                                                                                                                                                                                                                                     | 215     | 65 | 0  | 0  | 0  | 0       | 215 | 0  | 0  | 0  | 0  |
| NFL (Nonforestland) & Set Asides           | <b>3</b> *** |                                                                                                                                                                                                                                                                                                                                                                                                                        |         |    |    |    |    | •       |     |    |    |    |    |
| NFL (Nonforestland)                        | 0.0          |                                                                                                                                                                                                                                                                                                                                                                                                                        |         |    |    |    |    |         |     |    |    |    |    |
| Transportation & Rights of Way             | 4.7          | * Age Class is based on years since establishment date                                                                                                                                                                                                                                                                                                                                                                 |         |    |    |    |    |         |     |    |    |    |    |
| Streams & Riparian Wildlife Leave Tree**** | 12.3<br>0.0  | ** Net Available Acres by Age Class = Commercial Forestland Gross Acres - Road Width and Stream (Channel Width only)  *** Road and Stream Acres are included under the NFL, Transportation & Streams categories  **** Wildlife leave tree areas have been delineated to satisfy state regulations on previously harvested units  Total Gross Acres = Age Class Net Available Acres subtotal + NFL Gross Acres subtotal |         |    |    |    |    |         |     |    |    |    |    |
| Subtotals                                  | 16.9         |                                                                                                                                                                                                                                                                                                                                                                                                                        |         |    |    |    |    |         |     |    |    |    |    |
| Total Gross Acres                          | 51.4         |                                                                                                                                                                                                                                                                                                                                                                                                                        |         |    |    |    |    |         |     |    |    |    |    |

# **Net Available Acres vs NFL and Set Asides**