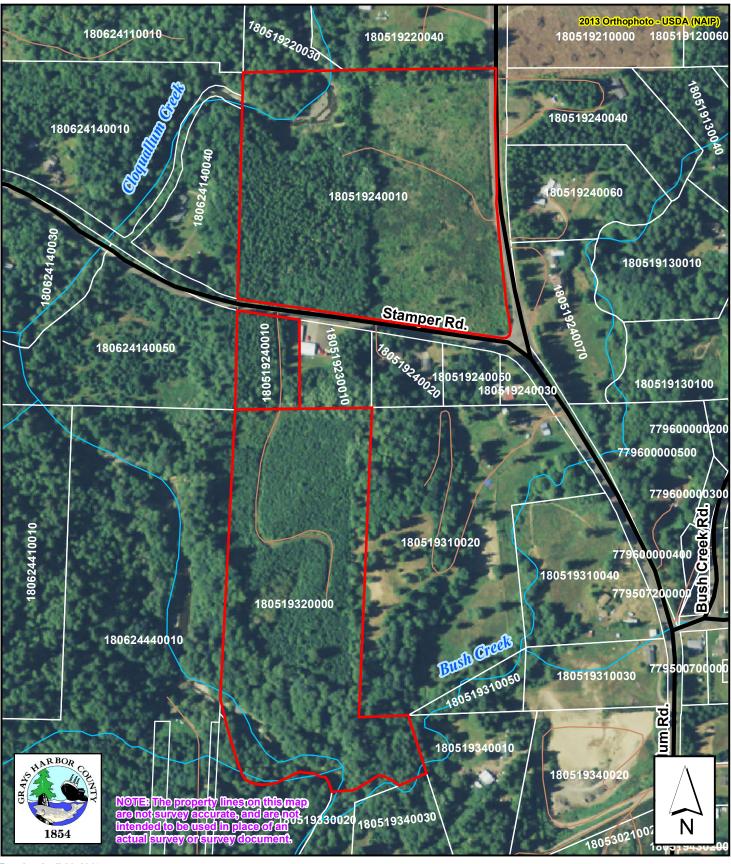

## **Grays Harbor County Parcel Map**

## **Parcels - Stamper Road**

1 inch = 400 feet