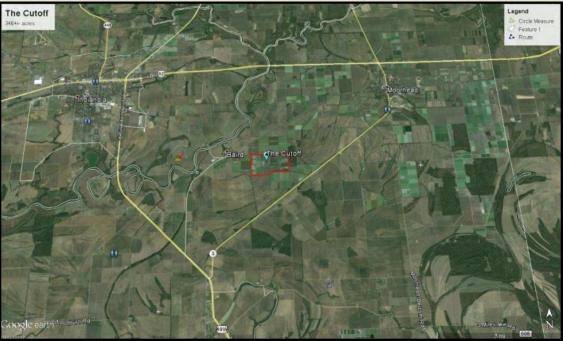

## The Cutoff 346 acres +/-Sunflower County, MS

Sartain's Heritage Properties 106 First Choice Drive Madison, MS 39110 Phone:601-856-2720 Fax: 601-853-6765

**"The Cutoff"** located in south Sunflower County, Mississippi between Moorhead and Indianola. It is a well-developed property for both wing shooting and deer hunting. Offering 346 acres of manageable wetland habitat with irrigation, upland deer food plots, dove field and a camp site with utilities. The Cutoff has been developed though the WRP program offering top of the line water-control structures and hardwood reforestation. This property is well situated in a strong waterfowl flyway being ½ mile from the Sunflower River and 3.5 miles south of the Sunflower and Quiver River confluence.