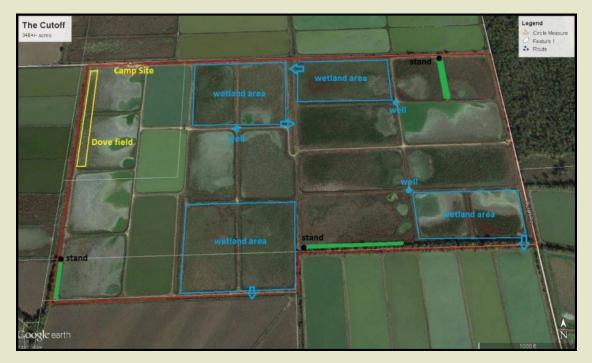

## The Cutoff 346 acres +/-Sunflower County, MS

Sartain's Heritage Properties 106 First Choice Drive Madison, MS 39110 Phone:601-856-2720 Fax: 601-853-6765

**"The Cutoff"** located in south Sunflower County, Mississippi between Moorhead and Indianola. It is a well-developed property for both wing shooting and deer hunting. Offering 346 acres of manageable wetland habitat with irrigation, upland deer food plots, dove field and a camp site with utilities. The Cutoff has been developed though the WRP program offering top of the line water-control structures and hardwood reforestation. This property is well situated in a strong waterfowl flyway being ½ mile from the Sunflower River and 3.5 miles south of the Sunflower and Quiver River confluence.

Location: Section 12 & 13, Township 18N, Range 4W, Sunflower County Mississippi

**Property Acreage Breakdown:**  $\cdot$  346 total land acres,  $\cdot$  197 acres reforestation,  $\cdot$  70 acres managed wetlands,  $\cdot$  20 acres plant-able food plots,  $\cdot$  1 acre camp site with utilities

**Improvements:**  $\cdot$  Utilities on site,  $\cdot$  Shoot Houses,  $\cdot$  Road Systems,  $\cdot$  Food Plots,  $\cdot$  4 water-control structures,  $\cdot$  3 irrigation wells