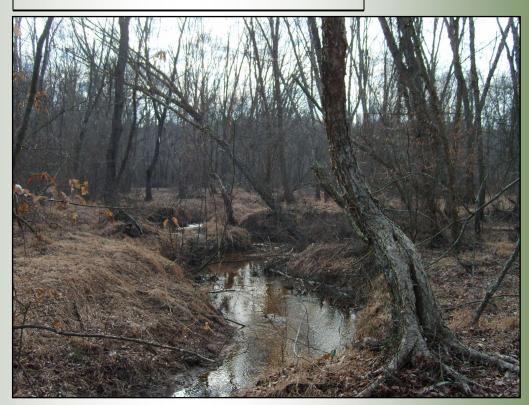

201 Acres | Comer Road | Oglethorpe County, GA | 30648

- Convenient to the City
- Perennial Creek
- Balance of Pines and Hardwoods

Out in the country, yet convenient to the city. This property has a good balance of planted pines, hardwood ridges and water. An existing road network can be cleared to provide access to most of the property by vehicle. A perennial creek crosses the property and provides water for wildlife. Located 8 miles from Lexington, 7.5 miles from Comer and 15 miles from Athens.