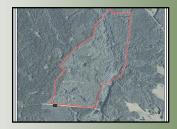

201 Acres | Comer Road | Oglethorpe County, GA | 30648

- Convenient to the City
- Perennial Creek
- Balance of Pines and Hardwoods

Out in the country, yet convenient to the city. This property has a good balance of planted pines, hardwood ridges and water. An existing road network can be cleared to provide access to most of the property by vehicle. A perennial creek crosses the property and provides water for wildlife. Located 8 miles from Lexington, 7.5 miles from Comer and 15 miles from Athens.