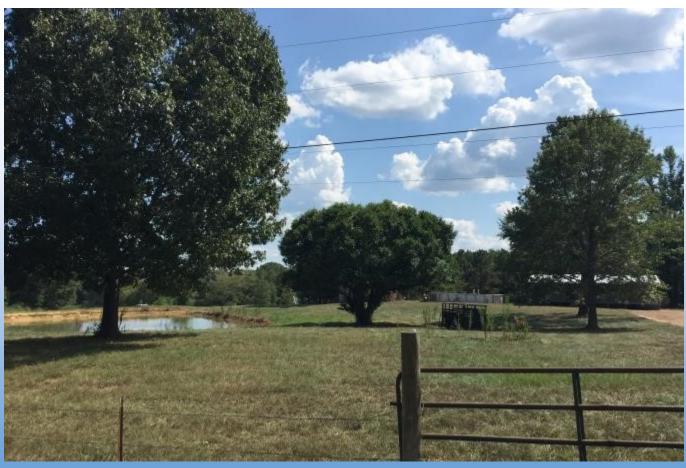

## READY-TO-GO FAMILY FARM- A MUST SEE!

- 13 acres of rolling open pasture with a nice double wide home (will subdivide)
- Located in WSD at 5076 Martinsville Rd, Wesson, MS
- 840' of Road frontage, Ponds, Fenced, and many more improvements
- Priced only @ \$115,000.00, call me for details TODAY!