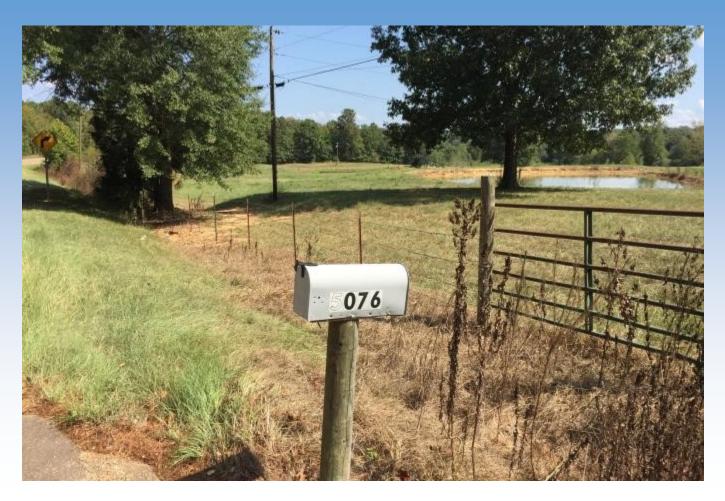

## READY-TO-GO FAMILY FARM- A MUST SEE!

- 13 acres of rolling open pasture with a nice double wide home (will subdivide)
- Located in WSD at 5076 Martinsville Rd, Wesson, MS
- 840' of Road frontage, Ponds, Fenced, and many more improvements
- Priced only @ \$115,000.00, call me for details TODAY!