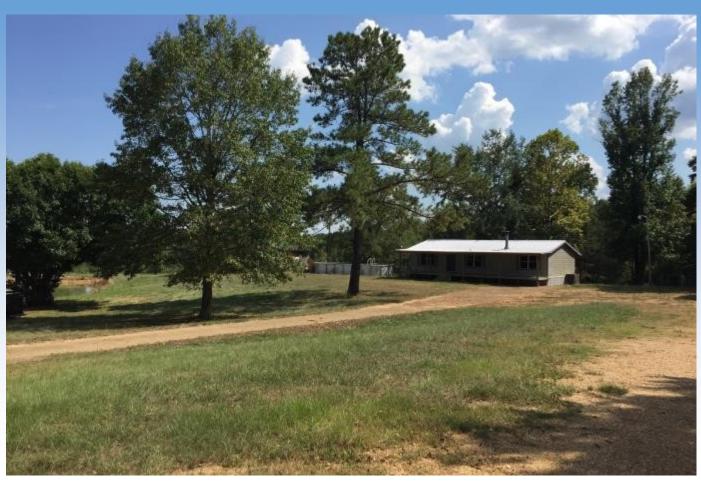

## READY-TO-GO FAMILY FARM- A MUST SEE!

- 13 acres of rolling open pasture with a nice double wide home (will subdivide)
- Located in WSD at 5076 Martinsville Rd, Wesson, MS
- 840' of Road frontage, Ponds, Fenced, and many more improvements
- Priced only @ \$115,000.00, call me for details TODAY!