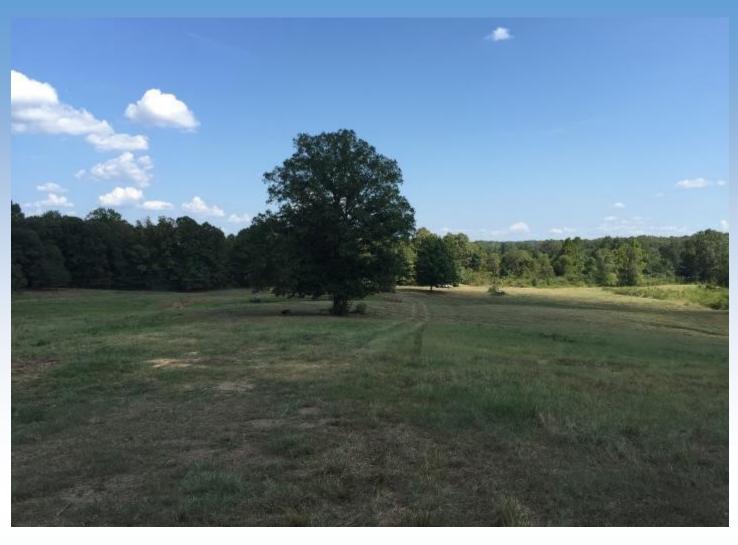

## READY-TO-GO FAMILY FARM- A MUST SEE!

- 13 acres of rolling open pasture with a nice double wide home (will subdivide)
- Located in WSD at 5076 Martinsville Rd, Wesson, MS
- 840' of Road frontage, Ponds, Fenced, and many more improvements
- Priced only @ \$115,000.00, call me for details TODAY!