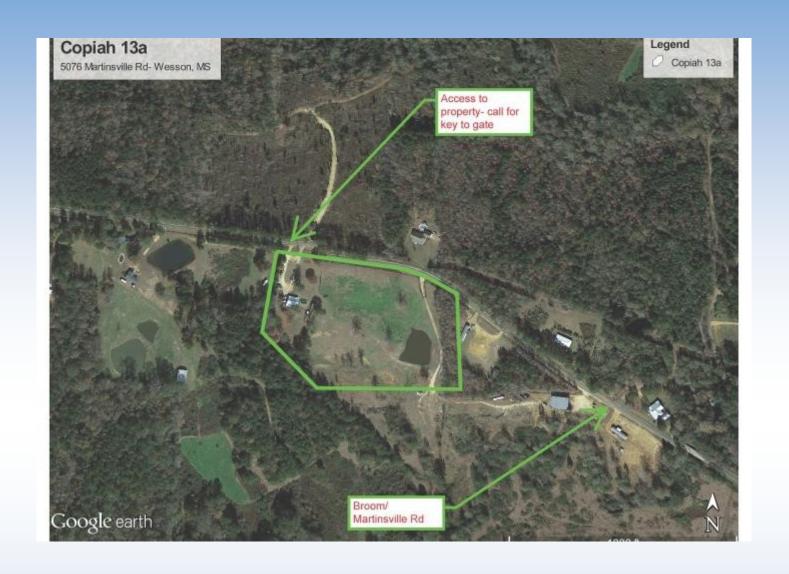

## READY-TO-GO FAMILY FARM- A MUST SEE!

- 13 acres of rolling open pasture with a nice double wide home (will subdivide)
- Located in WSD at 5076 Martinsville Rd, Wesson, MS
- 840' of Road frontage, Ponds, Fenced, and many more improvements
- Priced only @ \$115,000.00, call me for details TODAY!