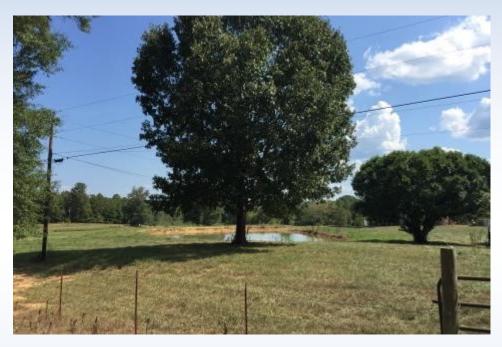

## READY-TO-GO FAMILY FARM- A MUST SEE!

- 13 acres of rolling open pasture with a nice double wide home (will subdivide)
- Located in WSD at 5076 Martinsville Rd, Wesson, MS
- 840' of Road frontage, Ponds, Fenced, and many more improvements
- Priced only @ \$115,000.00, call me for details TODAY!