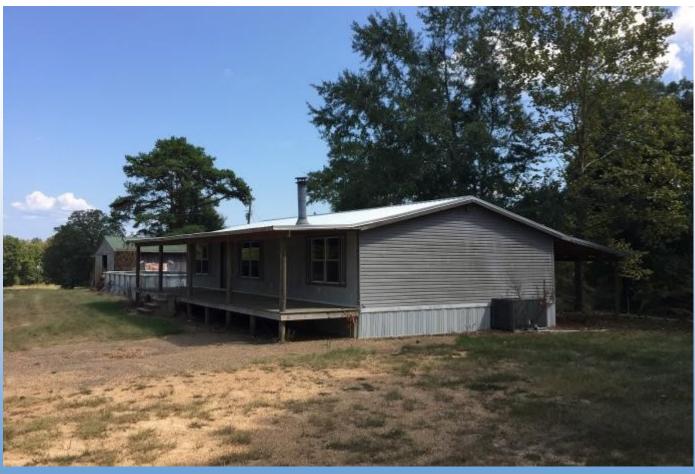

## READY-TO-GO FAMILY FARM- A MUST SEE!

- 13 acres of rolling open pasture with a nice double wide home (will subdivide)
- Located in WSD at 5076 Martinsville Rd, Wesson, MS
- 840' of Road frontage, Ponds, Fenced, and many more improvements
- Priced only @ \$115,000.00, call me for details TODAY!