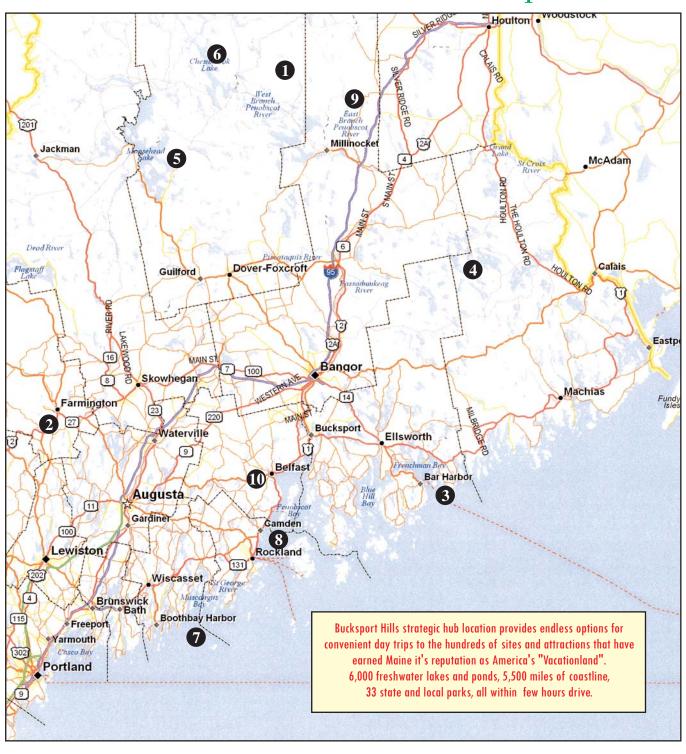

## Statewide - Attractions Map

- 1 Baxter State Park, Mt Khatadin
- Western Mtn Lakes Region 4 season resort famous for game fishing, hiking, black diamond skiing
- 3 Ferry to Canada
- Downeast Lakes Region Famous for fishing and family camping
- Moosehead Lake Region 4 season resort famous for moose-watching
- Allagash Wilderness Waterway Forever wild corridor of lakes and streams
- 7 Pemaquid Point Light House- One of 60 light houses on the Maine coast
- 8 Camden Harbor Maine's quintessential coastal village, home to the windjammer fleet of historic schooners
- White water rafting Guided trips on the scenic Kennebec and Dead Rivers
- 10 Golf courses Over 120 golf courses statewide