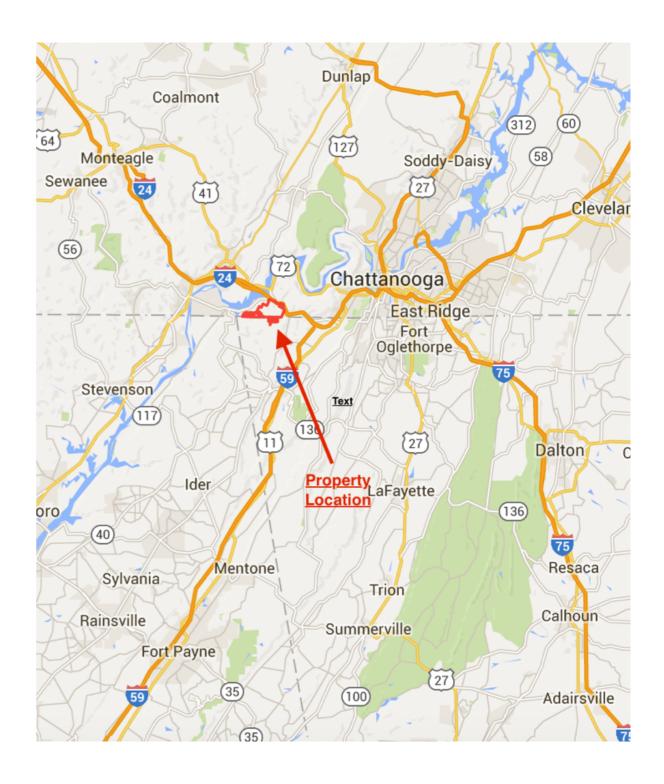

#### **Property Summary**

The Sequatchie Pointe property is located in Marion County, TN just 15 minutes from thriving downtown Chattanooga. The property consist on 2,392.24 undeveloped acres and 96 platted lots at various stages of completion. The property is situated on top of the Cumberland Plateau over looking Nicknack Lake which is part of the Tennessee River.

PROPERTY SIZE: +/- 2,588.31 acres

LOCATION: New Hope, TN

**Marion County** 

15 minutes from Chattanooga, TN

TOPOGRAPHY: Rolling mountain top with bluff

views of Nicknack Lake

UTILITIES: Water an power are on site.

#### Location