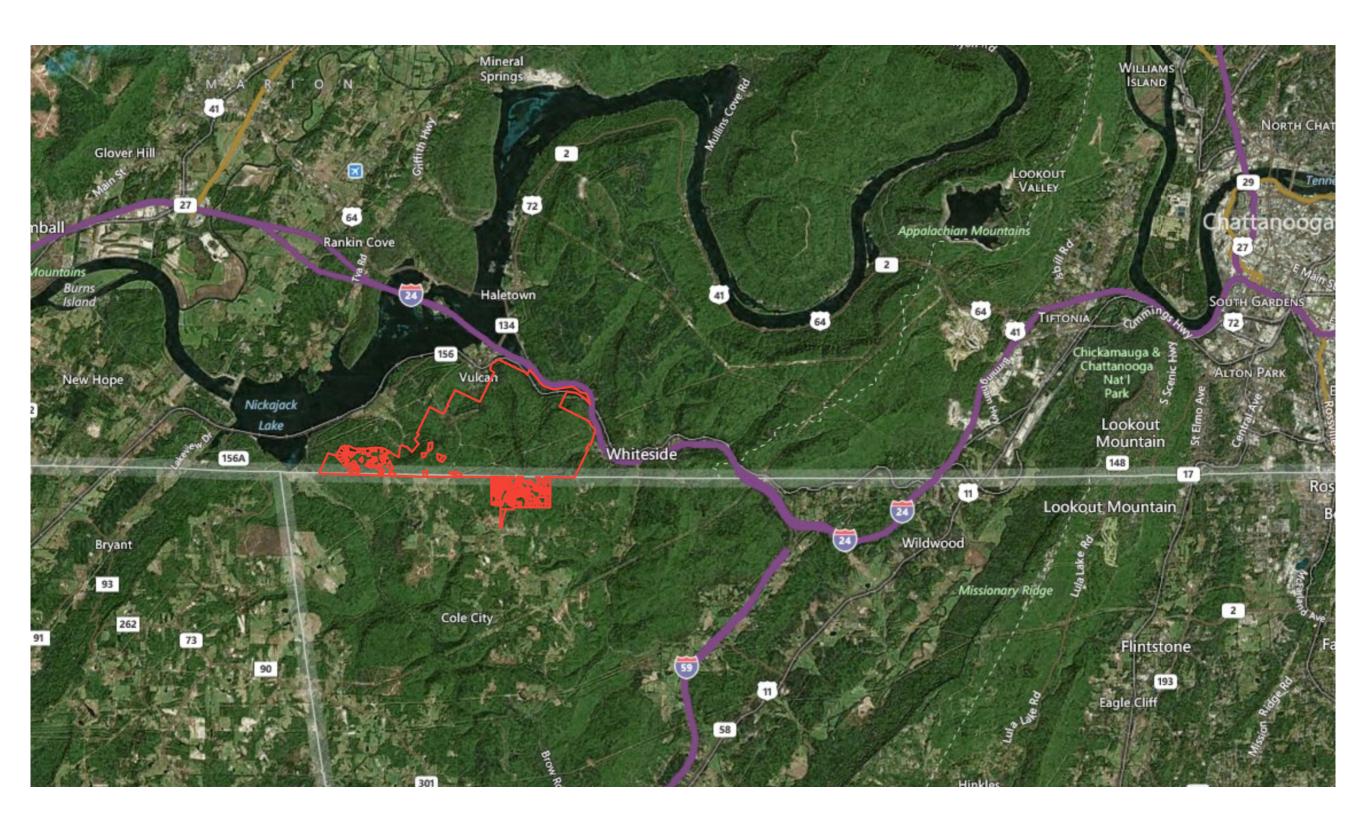

#### **Property Summary**

The Sequatchie Pointe property is located in Marion County, TN just 15 minutes from thriving downtown Chattanooga. The property consist on 2,392.24 undeveloped acres and 96 platted lots at various stages of completion. The property is situated on top of the Cumberland Plateau over looking Nicknack Lake which is part of the Tennessee River.

PROPERTY SIZE: +/- 2,588.31 acres

LOCATION: New Hope, TN

**Marion County** 

15 minutes from Chattanooga, TN

TOPOGRAPHY: Rolling mountain top with bluff

views of Nicknack Lake

UTILITIES: Water an power are on site.

### Arial