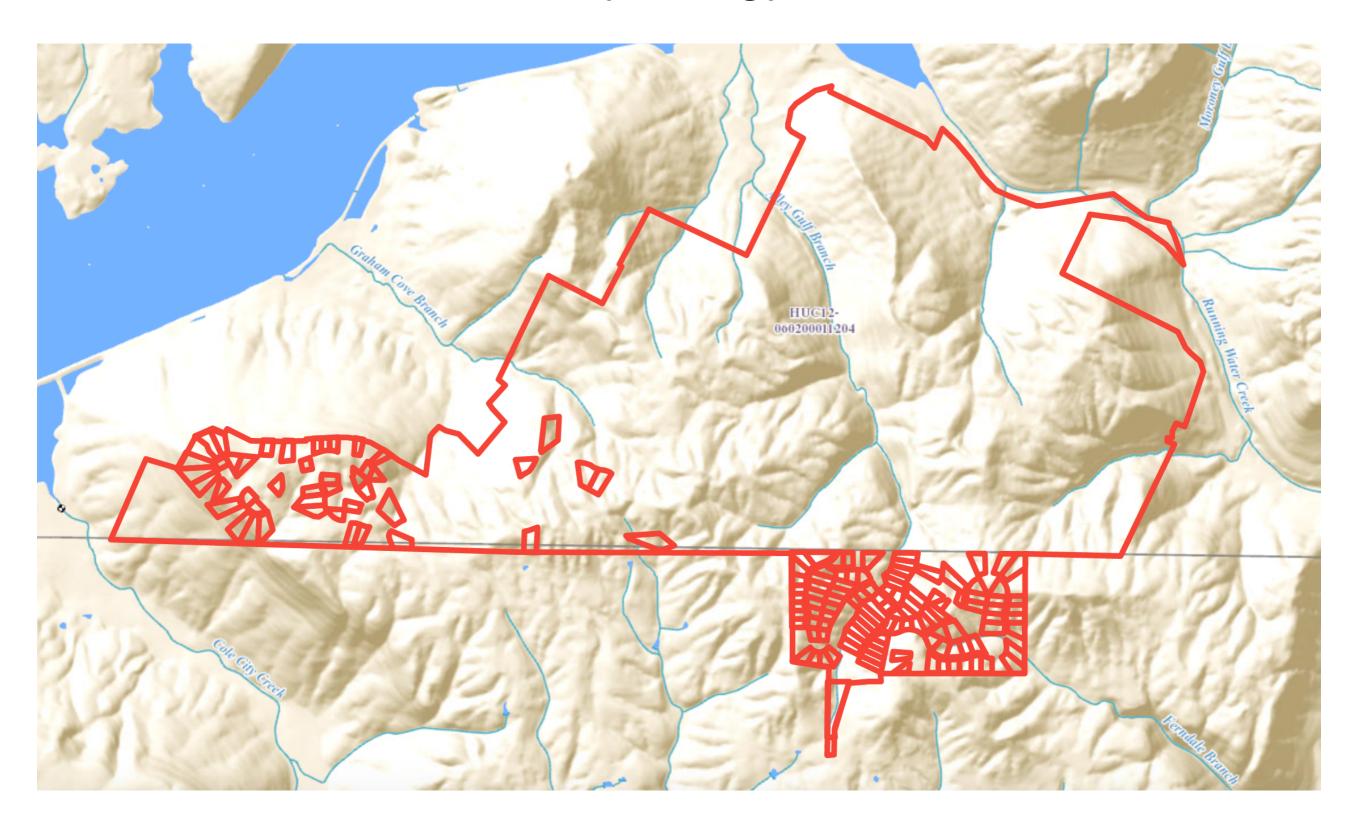

#### **Property Summary**

The Sequatchie Pointe property is located in Marion County, TN just 15 minutes from thriving downtown Chattanooga. The property consist on 2,392.24 undeveloped acres and 96 platted lots at various stages of completion. The property is situated on top of the Cumberland Plateau over looking Nicknack Lake which is part of the Tennessee River.

PROPERTY SIZE: +/- 2,588.31 acres

LOCATION: New Hope, TN

**Marion County** 

15 minutes from Chattanooga, TN

TOPOGRAPHY: Rolling mountain top with bluff

views of Nicknack Lake

UTILITIES: Water an power are on site.

## Topography

# Hydrology