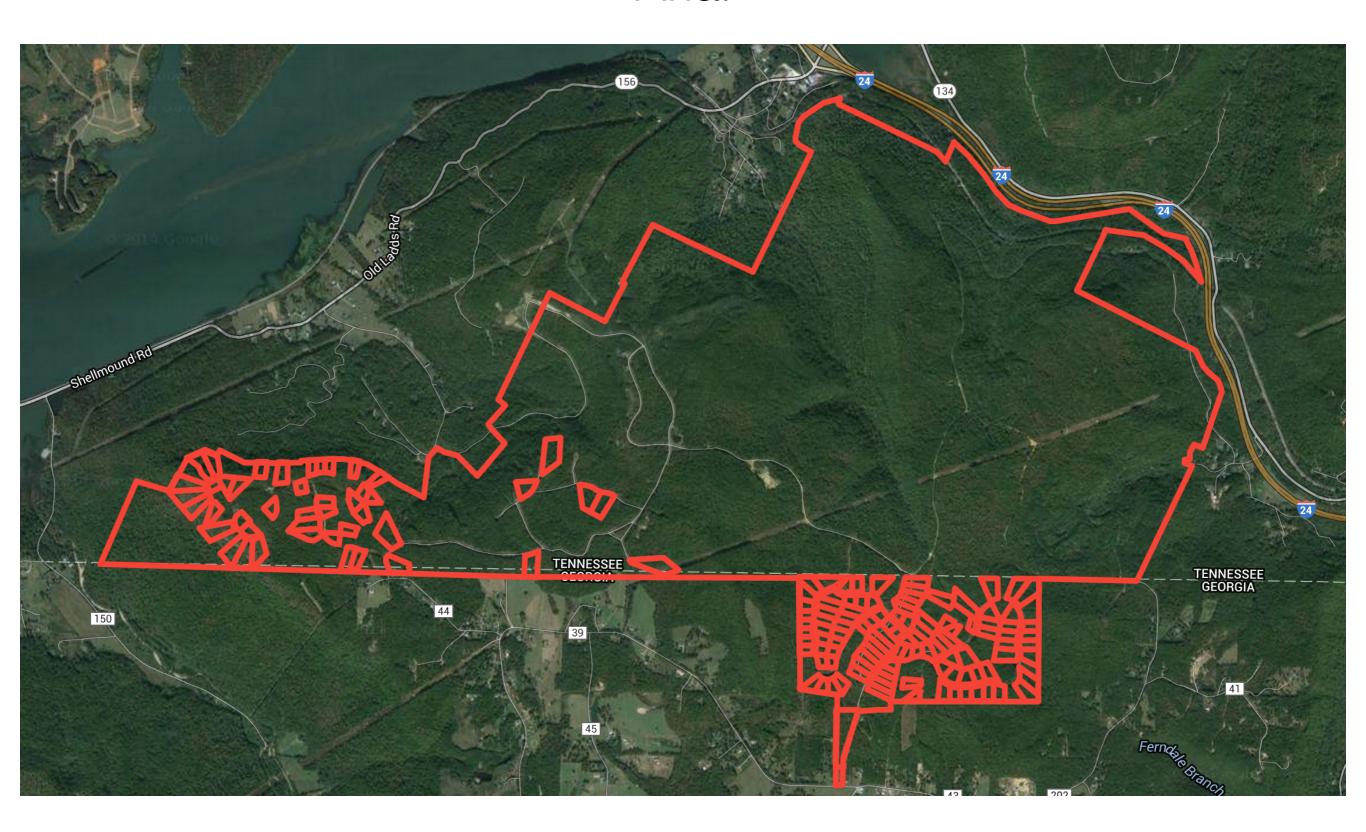

#### **Property Summary**

The Sequatchie Pointe property is located in Marion County, TN just 15 minutes from thriving downtown Chattanooga. The property consist on 2,392.24 undeveloped acres and 96 platted lots at various stages of completion. The property is situated on top of the Cumberland Plateau over looking Nicknack Lake which is part of the Tennessee River.

PROPERTY SIZE: +/- 2,588.31 acres

LOCATION: New Hope, TN

**Marion County** 

15 minutes from Chattanooga, TN

TOPOGRAPHY: Rolling mountain top with bluff

views of Nicknack Lake

UTILITIES: Water an power are on site.