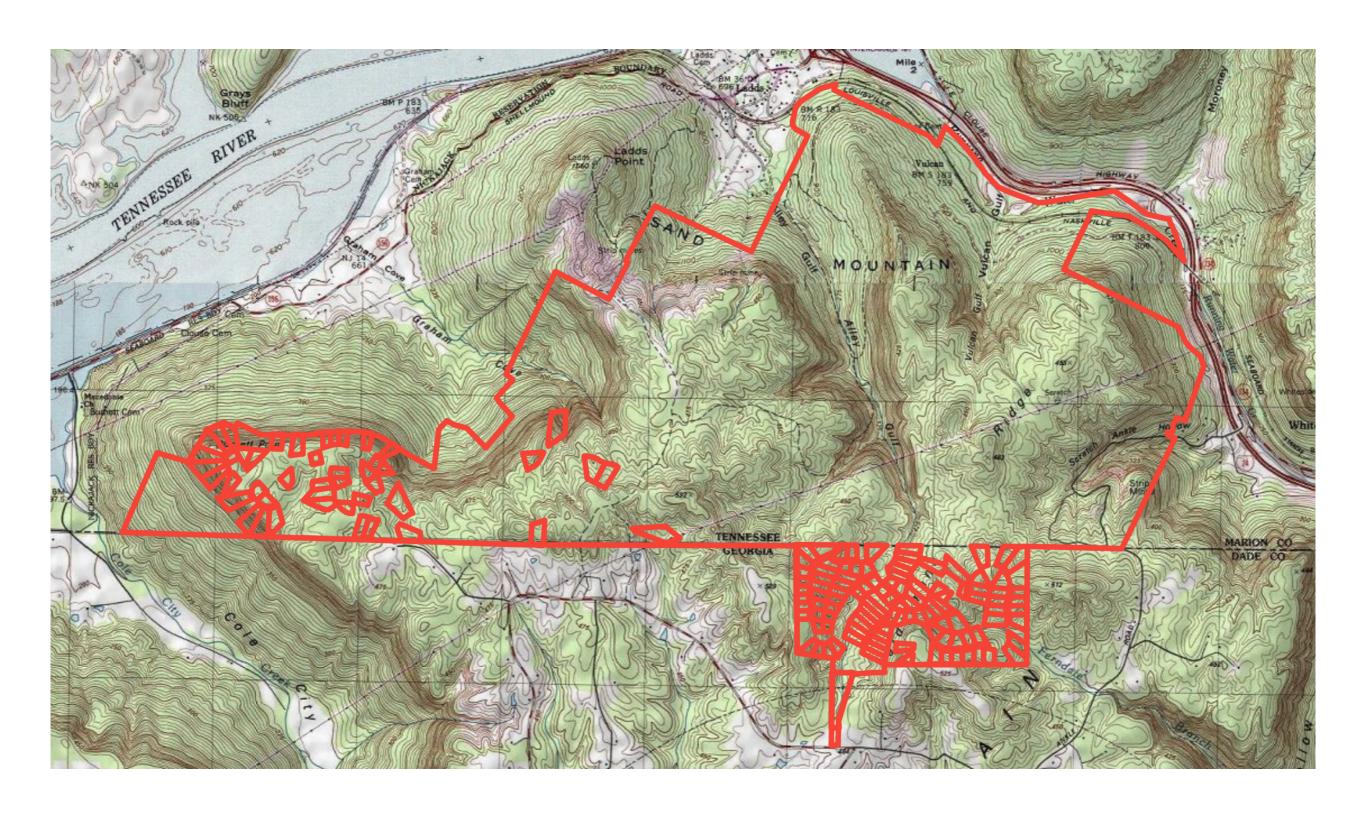

#### **Property Summary**

The Sequatchie Pointe property is located in Marion County, TN just 15 minutes from thriving downtown Chattanooga. The property consist on 2,392.24 undeveloped acres and 96 platted lots at various stages of completion. The property is situated on top of the Cumberland Plateau over looking Nicknack Lake which is part of the Tennessee River.

PROPERTY SIZE: +/- 2,588.31 acres

LOCATION: New Hope, TN

**Marion County** 

15 minutes from Chattanooga, TN

TOPOGRAPHY: Rolling mountain top with bluff

views of Nicknack Lake

UTILITIES: Water an power are on site.

## Topography