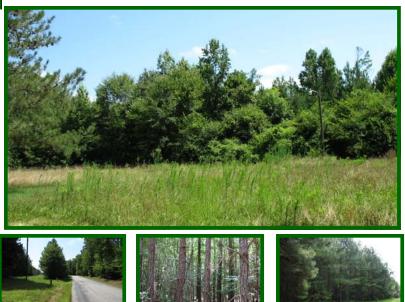

## **PHOTOGRAPHS**

TAX MAP

PLAT

# **50.68 ACRES FOR SALE IN BRUNSWICK COUNTY, VA.**

PROPERTY INFORMATION: \* 1-ACRE FIELD ALONG ROAD \* SEVERAL STREAMS ON PROPERTY \* 655+/- FEET OF FRONTAGE ON BROWNS CREEK ROAD \* REMNANTS OF OLD HOUSE AND A FORMER SITE FOR A TRAILER \* 15-YEAR OLD PINE PLANTATION \* GREAT HOMESITE &/OR RURAL INVESTMENT!!!!