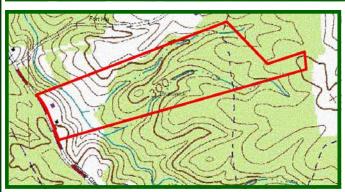

rty is currently zoned Agricultural. There are approximately 655+/- feet of road frontage on Brown's Creek Road.

The property has one acre of open land. The rest is wooded primarily in pine plantation that is approximately 15 years old.

There are remnants of an old house on the property which has no value. There was a mobile home on the property which has recently been removed.

## **PHOTOGRAPHS**











TAX MAP



PLAT



### Aerial Photograph



**TOPOGRAPHIC MAP** 





# **50.68 ACRES FOR SALE IN BRUNSWICK COUNTY, VA.**



PROPERTY INFORMATION: \* 1-ACRE FIELD ALONG ROAD \* SEVERAL STREAMS ON PROPERTY \* 655+/- FEET OF FRONTAGE ON BROWNS CREEK ROAD \* REMNANTS OF OLD HOUSE AND A FORMER SITE FOR A TRAILER \* 15-YEAR OLD PINE PLANTATION \* GREAT HOMESITE &/OR RURAL INVESTMENT!!!!



**ASKING PRICE** 

\$82,500



FOR 24 HOUR RECORDED INFORMATION CALL LANDLINE 1-888-471-LAND #2255 OR VISIT OUR WEBSITE WWW.GRANTMASSIE.COM

#### **REPRESENTED BY:**

BILL GRANT ALC, VLS 804-754-3476 WGrant@GrantMassie.com JEFF HUFF ALC, FORESTER 804-750-1207 JHuff@GrantMassie.com



Accredited Land Consultants  $\diamond Commercial Real Estate Services REALTORS <math display="inline">^{\textcircled{0}}$ 

#### EXPERTISE—CONSULTATION—RESULTS

1403 PEMBERTON RD., SUITE 106, RICHMOND, VA 23238 804-750-1200—TOLL FREE: 1-800-665-LAND

ALL INFORMATION DEEMED RELIABLE, BUT NOT GUARANTEED