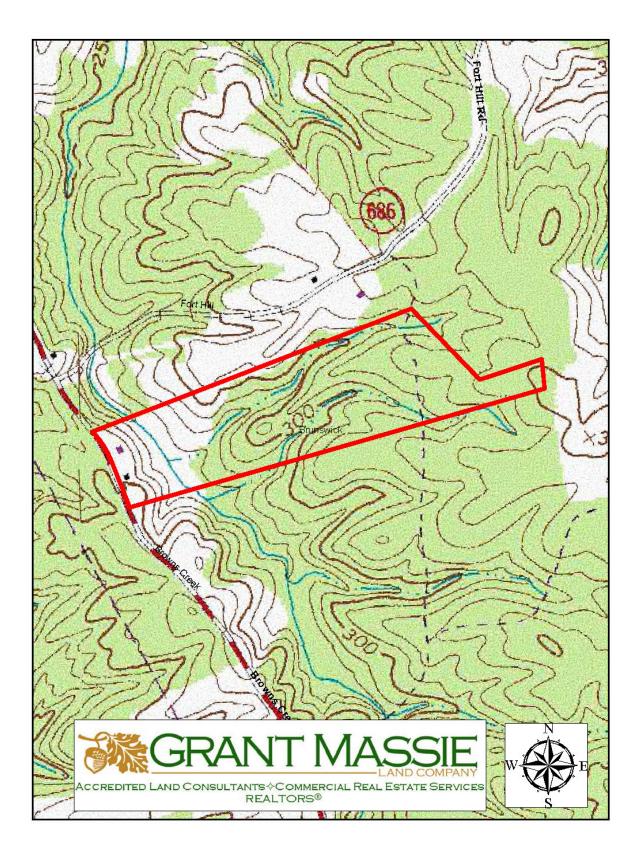

ject property is shown on Brunswick County Tax Map records as parcel number 71-8A. According to the tax records the property contains 50.68 acres. The deed is recorded in Deed Instrument #020002708. A review of the Brunswick County Tax Records indicates the following:

Tax Map NumberAcreage71-8A50.68

The subject property is currently zoned Agricultural. There are approximately 655+/- feet of road frontage on Brown's Creek Road.

The property has one acre of open land. The rest is wooded primarily in pine plantation that is approximately 15 years old.

There are remnants of an old house on the property which has no value. There was a mobile home on the property which has recently been removed.

## **PHOTOGRAPHS**











TAX MAP



PLAT



### Aerial Photograph



**TOPOGRAPHIC MAP** 





# **50.68 ACRES FOR SALE IN BRUNSWICK COUNTY, VA.**



PROPERTY INFORMATION: \* 1-ACRE FIELD ALONG ROAD \* SEVERAL STREAMS ON PROPERTY \* 655+/- FEET OF FRONTAGE ON BROWNS CREEK ROAD \* REMNANTS OF OLD HOUSE AND A FORMER SITE FOR A TRAILER \* 15-YEAR OLD PINE PLANTATION \* GREAT HOMESITE &/OR RURAL INVESTMENT!!!!



**ASKING PRICE** 

\$82,500



FOR 24 HOUR RECORDED INFORMATION CALL LANDLINE 1-888-471-LAND #2255 OR VISIT OUR WEBSITE WWW.GRANTMASSIE.COM

#### **REPRESENTED BY:**

BILL GRANT ALC, VLS 804-754-3476 WGrant@GrantMassie.com JEFF HUFF ALC, FORESTER 804-750-1207 JHuff@GrantMassie.com



Accredited Land Consultants  $\diamond Commercial Real Estate Services REALTORS <math display="inline">^{\textcircled{0}}$ 

#### EXPERTISE—CONSULTATION—RESULTS

1403 PEMBERTON RD., SUITE 106,