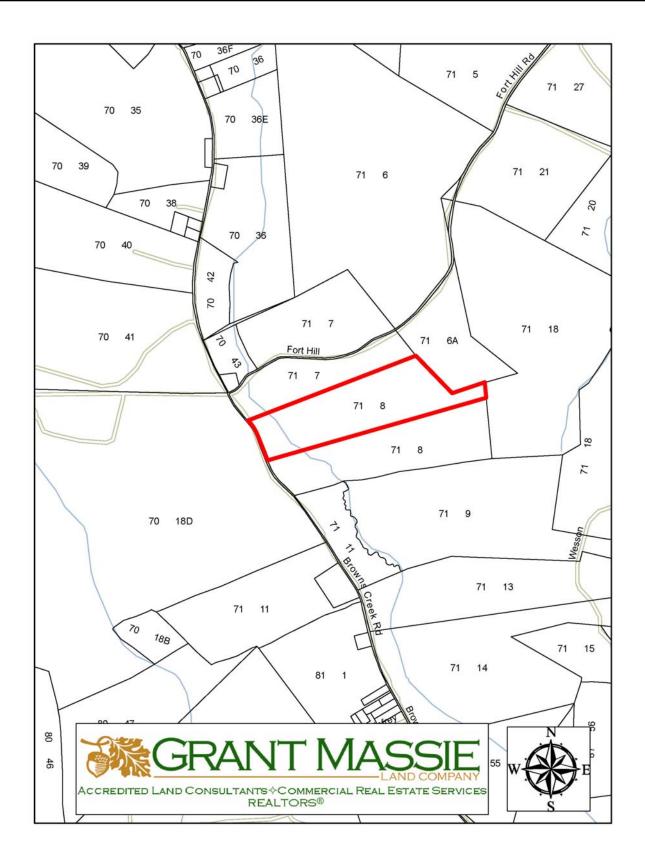

## PROPERTY DESCRIPTION

The subject property is shown on Brunswick County Tax Map records as parcel number 71-8A. According to the tax records the property contains 50.68 acres. The deed is recorded in Deed Instrument #020002708. A review of the Brunswick County Tax Records indicates the following:

Tax Map NumberAcreage71-8A50.68

The subject property is currently zoned Agricultural. There are approximately 655+/- feet of road frontage on Brown's Creek Road.

The property has one acre of open land. The rest is wooded primarily in pine plantation that is approximately 15 years old.

## **PHOTOGRAPHS**

TAX MAP

PLAT