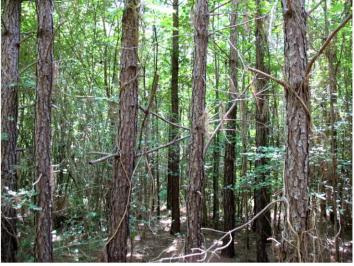

## **PHOTOGRAPHS**

TAX MAP

PLAT

Tax Map NumberAcreage71-8A50.68

The subject property is currently zoned Agricultural. There are approximately 655+/- feet of road frontage on Brown's Creek Road.

The property has one acre of open land. The rest is wooded primarily in pine plantation that is approximately 15 years old.