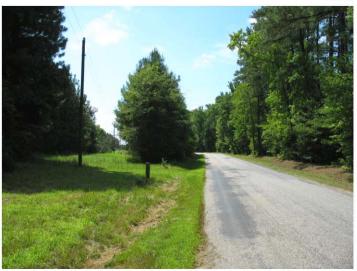

## **PHOTOGRAPHS**

TAX MAP

PLAT

Tax Map NumberAcreage71-8A50.68

The subject property is currently zoned Agricultural. There are approximately 655+/- feet of road frontage on Brown's Creek Road.

The property has one acre of open land. The rest is wooded primarily in pine plantation that is approximately 15 years old.