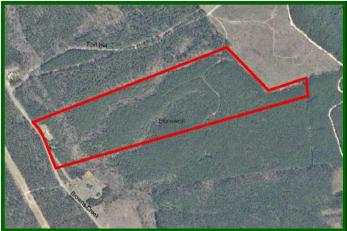

s as parcel number 71-8A. According to the tax records the property contains 50.68 acres. The deed is recorded in Deed Instrument #020002708. A review of the Brunswick County Tax Records indicates the following:

Tax Map NumberAcreage71-8A50.68

The subject property is currently zoned Agricultural. There are approximately 655+/- feet of road frontage on Brown's Creek Road.

The property has one acre of open land. The rest is wooded primarily in pine plantation that is approximately 15 years old.

There are remnants of an old house on the property which has no value. There was a mobile home on the property which has recently been removed.

## **PHOTOGRAPHS**











TAX MAP



PLAT



### Aerial Photograph



**TOPOGRAPHIC MAP** 





# **50.68 ACRES FOR SALE IN BRUNSWICK COUNTY, VA.**



PROPERTY INFORMATION: \* 1-ACRE FIELD ALONG ROAD \* SEVERAL STREAMS ON PROPERTY \* 655+/- FEET OF FRONTAGE ON BROWNS CREEK ROAD \* REMNANTS OF OLD HOUSE AND A FORMER SITE FOR A TRAILER \* 15-YEAR OLD PINE PLANTATION \* GREAT HOMESITE &/OR RURAL INVESTMENT!!!!



**ASKING PRICE** 

\$82,500



FOR 24 HOUR RECORDED INFORMATION CALL LANDLINE 1-888-471-LAND #2255 OR VISIT OUR WEBSITE WWW.GRANTMASSIE.COM

#### **REPRESENTED BY:**

BILL GRANT ALC, VLS 804-754-3476 WGrant@GrantMassie.com JEFF HUFF ALC, FORESTER 804-750-1207 JHuff@GrantMassie.com



Accredited Land Consultants  $\diamond Commercial Real Estate Services REALTORS <math display="inline">^{\textcircled{0}}$ 

#### EXPERTISE—CONSULTATION—RESULTS

1403 PEMBERTON RD., SUITE 106, RICHMOND, VA 23238 804-750-1200—TOLL FREE: 1-800-665-LAND