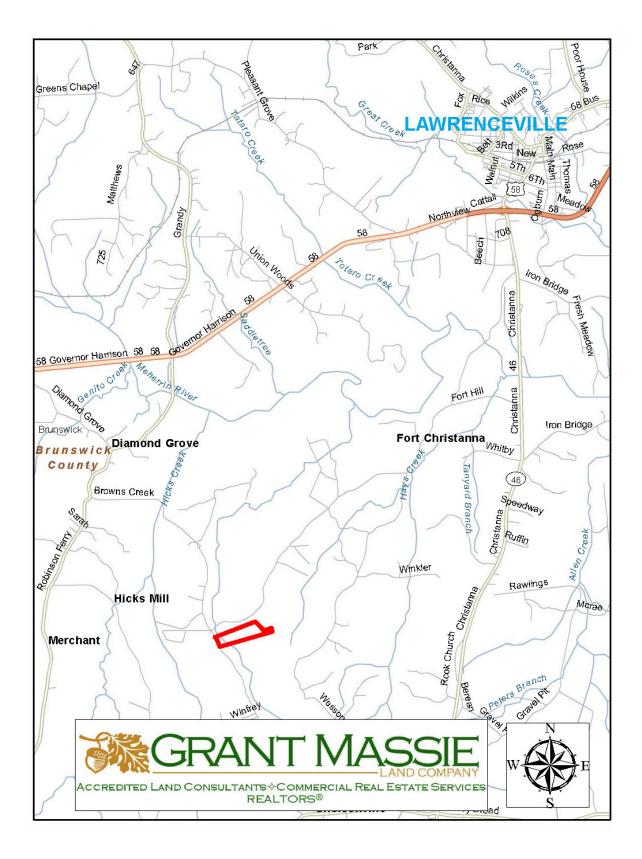

### TABLE OF CONTENTS

- I. PROPERTY DESCRIPTION
- II. PHOTOGRAPHS
- III. TAX MAP
- IV. Plat
- V. AERIAL PHOTO
- VI. TOPOGRAPHIC MAP
- VII. LOCATION MAP
- VIII. FLYER