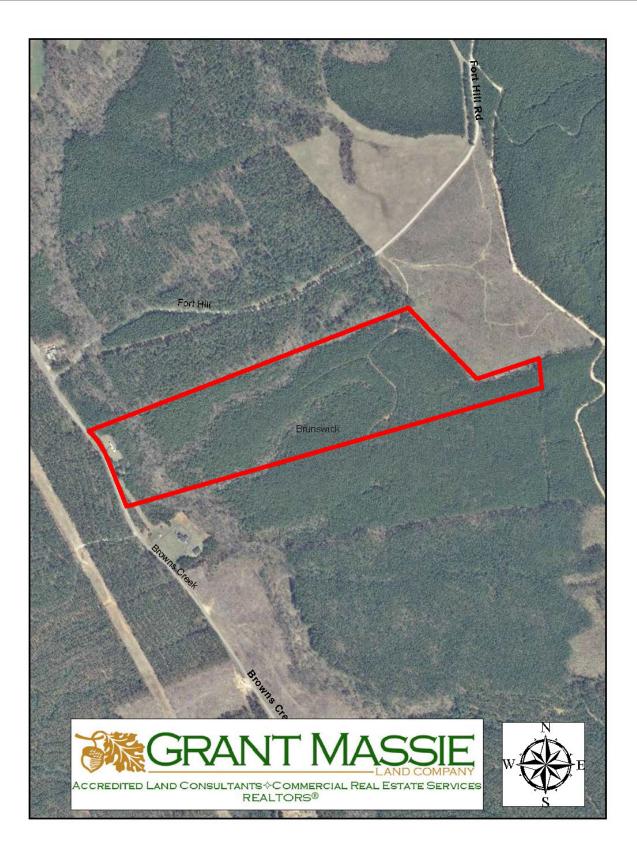

### Aerial Photograph

**TOPOGRAPHIC MAP** 

Tax Map NumberAcreage71-8A50.68

The subject property is currently zoned Agricultural. There are approximately 655+/- feet of road frontage on Brown's Creek Road.

The property has one acre of open land. The rest is wooded primarily in pine plantation that is approximately 15 years old.