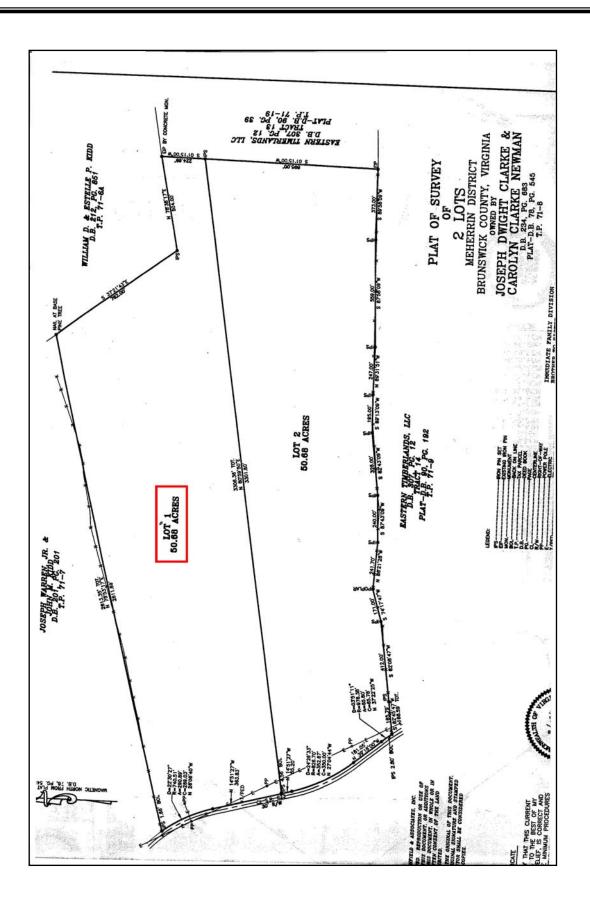

## PROPERTY DESCRIPTION

The subject property is shown on Brunswick County Tax Map records as parcel number 71-8A. According to the tax records the property contains 50.68 acres. The deed is recorded in Deed Instrument #020002708. A review of the Brunswick County Tax Records indicates the following:

Tax Map NumberAcreage71-8A50.68

The subject property is currently zoned Agricultural. There are approximately 655+/- feet of road frontage on Brown's Creek Road.

The property has one acre of open land. The rest is wooded primarily in pine plantation that is approximately 15 years old.

## **PHOTOGRAPHS**

TAX MAP

PLAT