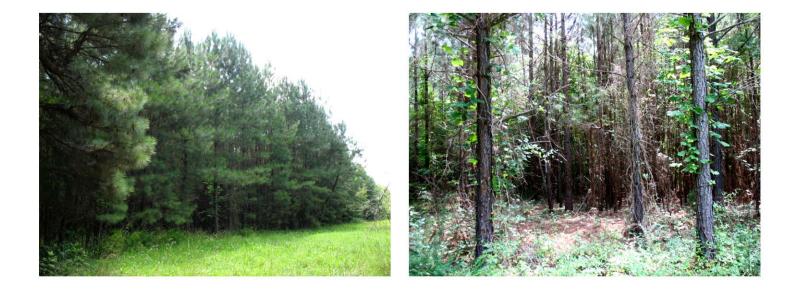

## **PHOTOGRAPHS**

TAX MAP

PLAT

Tax Map NumberAcreage71-8A50.68

The subject property is currently zoned Agricultural. There are approximately 655+/- feet of road frontage on Brown's Creek Road.

The property has one acre of open land. The rest is wooded primarily in pine plantation that is approximately 15 years old.