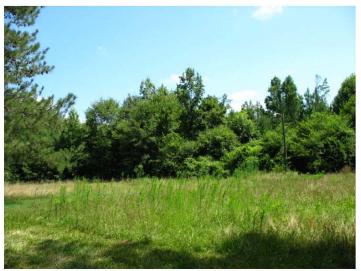

## **PHOTOGRAPHS**

TAX MAP

PLAT

Tax Map NumberAcreage71-8A50.68

The subject property is currently zoned Agricultural. There are approximately 655+/- feet of road frontage on Brown's Creek Road.

The property has one acre of open land. The rest is wooded primarily in pine plantation that is approximately 15 years old.