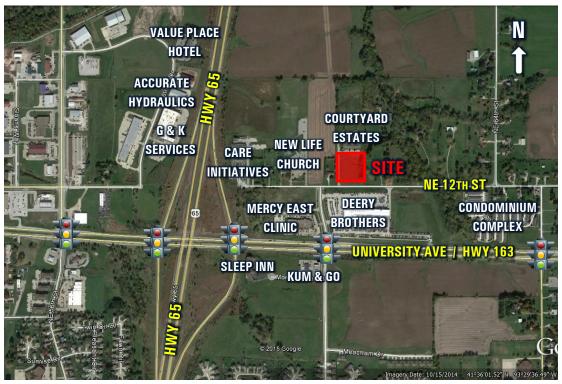

## **LISTING # 12890**

PRICE: \$471,320 (\$4.00 / SF)

**DESCRIPTION:** Prime commercial lot available in an established area near signalized intersection just off heavily traveled University Ave / Hwy 163 in Pleasant Hill, IA. Parcel is situated adjacent to Courtyard Estates assisted living facility and Deery Brothers car dealership. Great access to both Hwy 163 and Hwy 65 with respective traffic counts of 19,000 and 25,100 VPD (IA DOT 2012). Site is shovel-ready with all utilities and infrastructure available and offers a 6 year, graduated tax abatement schedule. Perfect for office, medical, etc. Pleasant Hill future development concepts show NE 60th extension and NE 12th Ave as minor arterials.

TAXES: \$5,076 Annually

**ZONING:** C-3 Planned Commercial

Contact Agent(s) for permitted use information.

DIRECTIONS: From intersection of University Ave / Hwy 163 and Hwy 65, travel east on University Ave / Hwy 163 to NE 60th St. Turn north on NE 60th St. Turn east on NE 12th Ave. Property situated on the north side of NE 12th Ave.