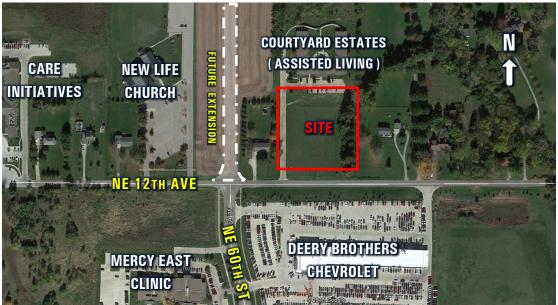

## **LISTING # 12890**

PRICE: \$471,320 (\$4.00 / SF)

**DESCRIPTION:** Prime commercial lot available in an established area near signalized intersection just off heavily traveled University Ave / Hwy 163 in Pleasant Hill, IA. Parcel is situated adjacent to Courtyard Estates assisted living facility and Deery Brothers car dealership. Great access to both Hwy 163 and Hwy 65 with respective traffic counts of 19,000 and 25,100 VPD (IA DOT 2012). Site is shovel-ready with all utilities and infrastructure available and offers a 6 year, graduated tax abatement schedule. Perfect for office, medical, etc. Pleasant Hill future development concepts show NE 60th extension and NE 12th Ave as minor arterials.

TAXES: \$5,076 Annually

**ZONING:** C-3 Planned Commercial

Contact Agent(s) for permitted use information.

DIRECTIONS: From intersection of University Ave / Hwy 163 and Hwy 65, travel east on University Ave / Hwy 163 to NE 60th St. Turn north on NE 60th St. Turn east on NE 12th Ave. Property situated on the north side of NE 12th Ave.