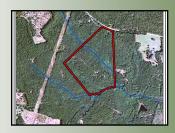

Email:

1551 Jennings Mill Road

- Creeks on Property
- 3 miles NW of Gibson

The Beall Springs tract is located about 3 miles NW of Gibson Ga. This property has a creek crossing through the middle as well as a creek along the back border. The tracts diversity offers hunting and recreational opportunities of all kinds. Call Mark Costello to view. 706-207-5850