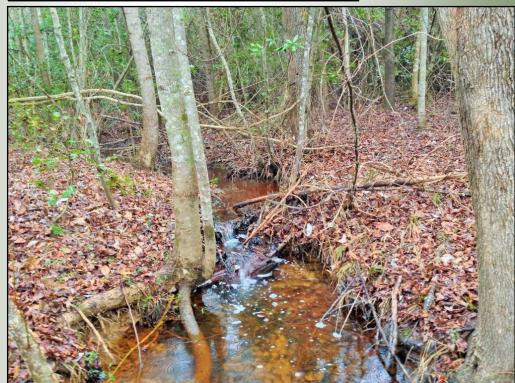

Email:

1551 Jennings Mill Road

- Creeks on Property
- 3 miles NW of Gibson

The Beall Springs tract is located about 3 miles NW of Gibson Ga. This property has a creek crossing through the middle as well as a creek along the back border. The tracts diversity offers hunting and recreational opportunities of all kinds. Call Mark Costello to view. 706-207-5850