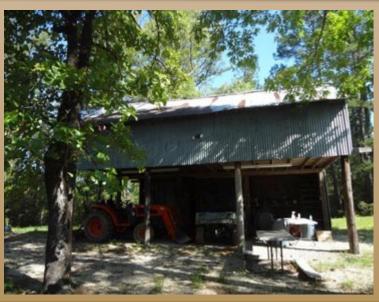

#### LOOKING FOR PRIME HUNTING WITH A CAMP IN SOUTH MISSISSIPPI?

- This **92 ACRES** consist of rolling hills, flat land, a small creek with a variety of hardwoods (that provides an abundant food source for wild game), 7-year-old pines that provides future timber value, as well as thick bedding areas for deer and wild game.
- Shooting house/deer stands along with food plots are already laid out and waiting on you
- The property features great private road frontage making it a prime secluded hunting spot.
- POWER, WATER & SEPTIC, CAMPSITE, SHED, OLD BARN, 2 CAMPER TRAILERS, AND INTERNAL ROAD SYSTEM!