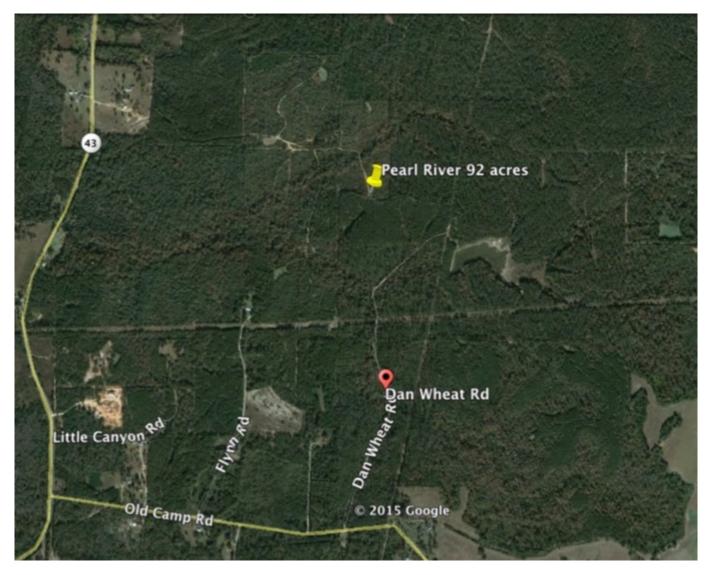

## **Aerial Map**

Jared Bales, Land Specialist 4 Corner Properties-LLC 855 S. Pear Orchard Rd. Ste. 401 Ridgeland, MS 39157

## **Directional Map**

**Directions** 

From Picayune, MS take HWY 43N for 25.1 miles, then turn right onto Old Camp Rd (Poplarville, MS), in 0.8 miles turn left onto Dan Wheat Rd. Property is located 0.2 miles behind the private gate.