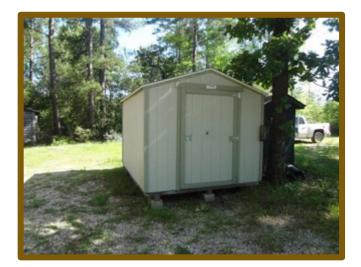

#### LOOKING FOR PRIME HUNTING WITH A CAMP IN SOUTH MISSISSIPPI?

- This **92 ACRES** consist of rolling hills, flat land, a small creek with a variety of hardwoods (that provides an abundant food source for wild game), 7-year-old pines that provides future timber value, as well as thick bedding areas for deer and wild game.
- Shooting house/deer stands along with food plots are already laid out and waiting on you
- The property features great private road frontage making it a prime secluded hunting spot.
- POWER, WATER & SEPTIC, CAMPSITE, SHED, OLD BARN, 2 CAMPER TRAILERS, AND INTERNAL ROAD SYSTEM!