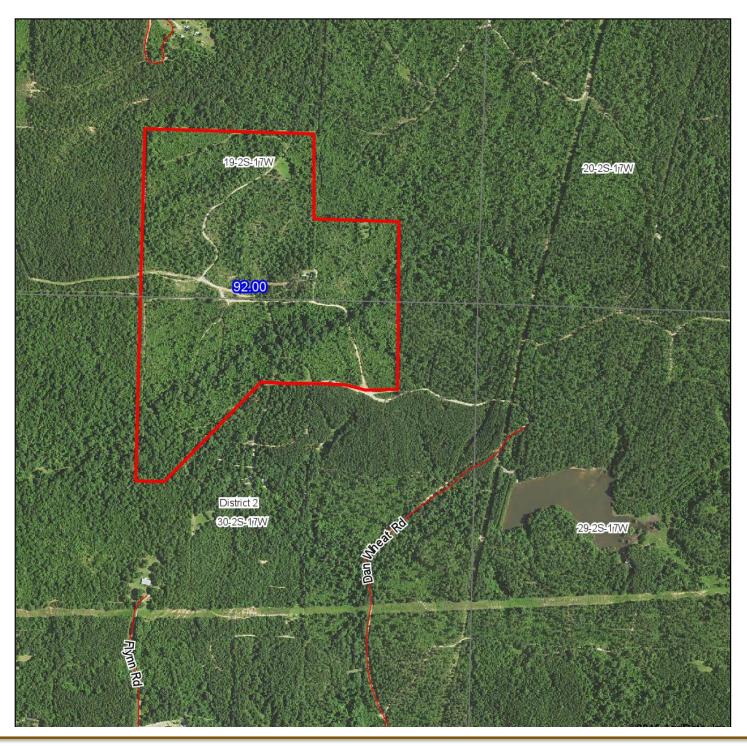

## **Aerial Map**

Jared Bales, Land Specialist 4 Corner Properties-LLC 855 S. Pear Orchard Rd. Ste. 401 Ridgeland, MS 39157

## **Directional Map**

**Directions** 

From Picayune, MS take HWY 43N for 25.1 miles, then turn right onto Old Camp Rd (Poplarville, MS), in 0.8 miles turn left onto Dan Wheat Rd. Property is located 0.2 miles behind the private gate.