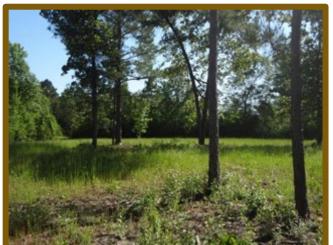

#### LOOKING FOR PRIME HUNTING WITH A CAMP IN SOUTH MISSISSIPPI?

- This **92 ACRES** consist of rolling hills, flat land, a small creek with a variety of hardwoods (that provides an abundant food source for wild game), 7-year-old pines that provides future timber value, as well as thick bedding areas for deer and wild game.
- Shooting house/deer stands along with food plots are already laid out and waiting on you
- The property features great private road frontage making it a prime secluded hunting spot.
- POWER, WATER & SEPTIC, CAMPSITE, SHED, OLD BARN, 2 CAMPER TRAILERS, AND INTERNAL ROAD SYSTEM!