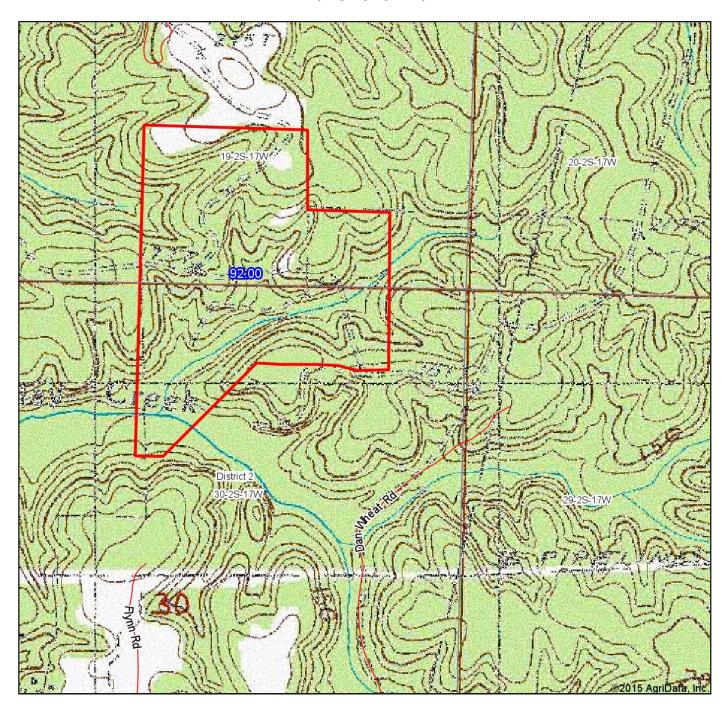

## **Topography Map**

Jared Bales, Land Specialist 4 Corner Properties-LLC 855 S. Pear Orchard Rd. Ste. 401 Ridgeland, MS 39157