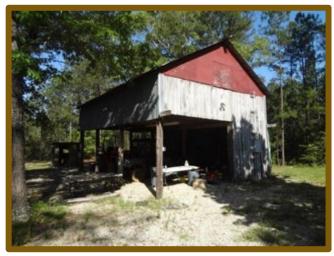

#### LOOKING FOR PRIME HUNTING WITH A CAMP IN SOUTH MISSISSIPPI?

- This **92 ACRES** consist of rolling hills, flat land, a small creek with a variety of hardwoods (that provides an abundant food source for wild game), 7-year-old pines that provides future timber value, as well as thick bedding areas for deer and wild game.
- Shooting house/deer stands along with food plots are already laid out and waiting on you
- The property features great private road frontage making it a prime secluded hunting spot.
- POWER, WATER & SEPTIC, CAMPSITE, SHED, OLD BARN, 2 CAMPER TRAILERS, AND INTERNAL ROAD SYSTEM!