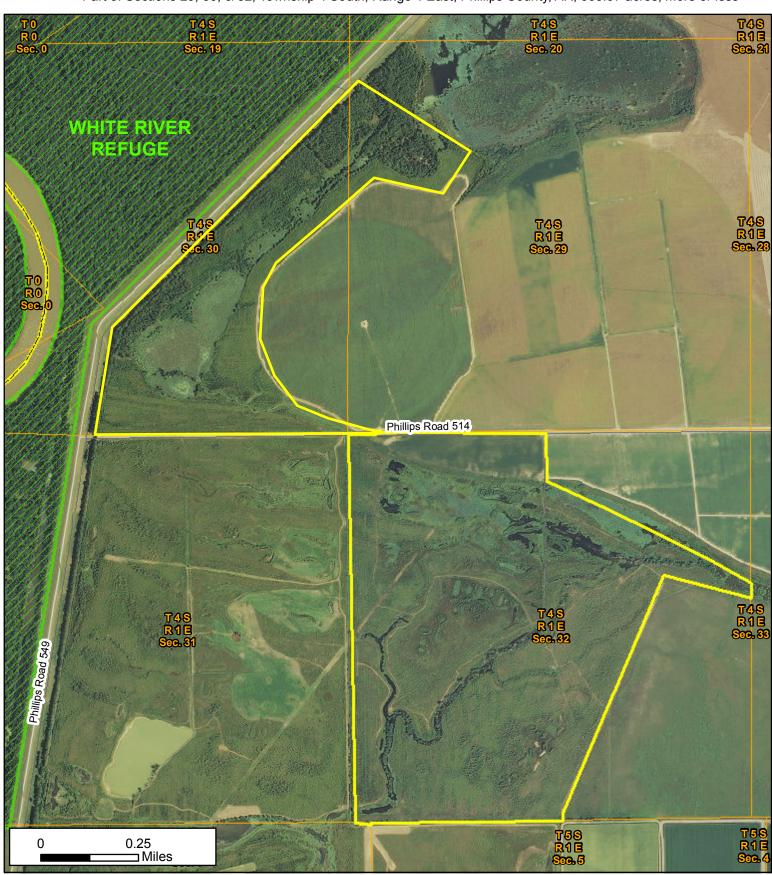

## White River Refuge 605

Part of Sections 29, 30, & 32, Township 4 South, Range 1 East, Phillips County, AR, 605.07 acres, more or less

This map and all information it contains is provided "AS IS," as a courtesy to potential buyers. Potential buyers should make their own determination regarding the accuracy of the information provided. Neither the seller, Davis DuBose Knight Forestry & Real Estate PLLC (DDKFRE), their subsidiaries, affiliates nor representatives warrant the accuracy, adequacy or completeness of any information contained herein regarding the property, its condition, boundaries, access, acreage, or timber stand information. DDKFRE expressly disclaims liability for errors or omissions.