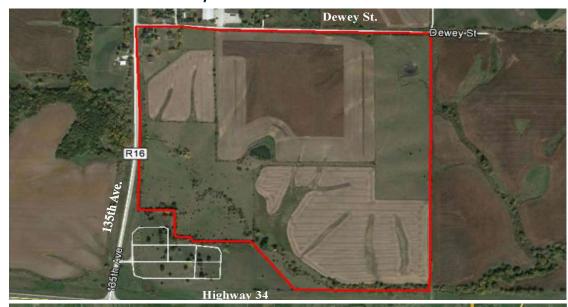

## **LISTING #12487**

**PRICE**: \$549,000 (\$4,067/Acre)

**DESCRIPTION:** 135 acres m/l of Clarke County farm ground located north of Highway 34 on the southeast side of Murray. Farm consists of 123.57 DCP crop acres per the Clarke County FSA office. Currently farming 85 acres carrying a 48.7 CSR2. Approximately 44 acres of pasture in two separate areas. The northeast pasture is nearly 20 acres, has a large pond, and gently slopes to the east. The west pasture is about 25 acres with a creek and pond overflow water source. These pastures are perfect for rotational grazing or splitting herds. Improvements include a 1470 sq. /ft. house on the northwest side of farm. This home has 4 bedrooms and 1 bath, as well as a detached garage and large older barn. This is a great combination farm with quality tillable and pasture acres in a great location.

**DIRECTIONS:** Property is located on the southeast side of Murray. The farm surrounds the local cemetery and is northeast of the Highway 34 and 135th Avenue intersection.

TAXES: \$3276 Annually