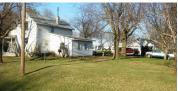

## **LISTING #12487**

**PRICE**: \$549,000 (\$4,067/Acre)

**DESCRIPTION:** 135 acres m/l of Clarke County farm ground located north of Highway 34 on the southeast side of Murray. Farm consists of 123.57 DCP crop acres per the Clarke County FSA office. Currently farming 85 acres carrying a 48.7 CSR2. Approximately 44 acres of pasture in two separate areas. The northeast pasture is nearly 20 acres, has a large pond, and gently slopes to the east. The west pasture is about 25 acres with a creek and pond overflow water source. These pastures are perfect for rotational grazing or splitting herds. Improvements include a 1470 sq. /ft. house on the northwest side of farm. This home has 4 bedrooms and 1 bath, as well as a detached garage and large older barn. This is a great combination farm with quality tillable and pasture acres in a great location.