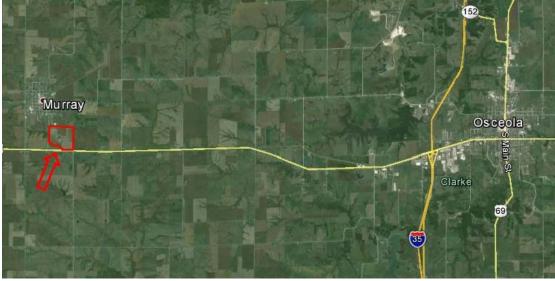

**DIRECTIONS:** Property is located on the southeast side of Murray. The farm surrounds the local cemetery and is northeast of the Highway 34 and 135th Avenue intersection.

TAXES: \$3276 Annually