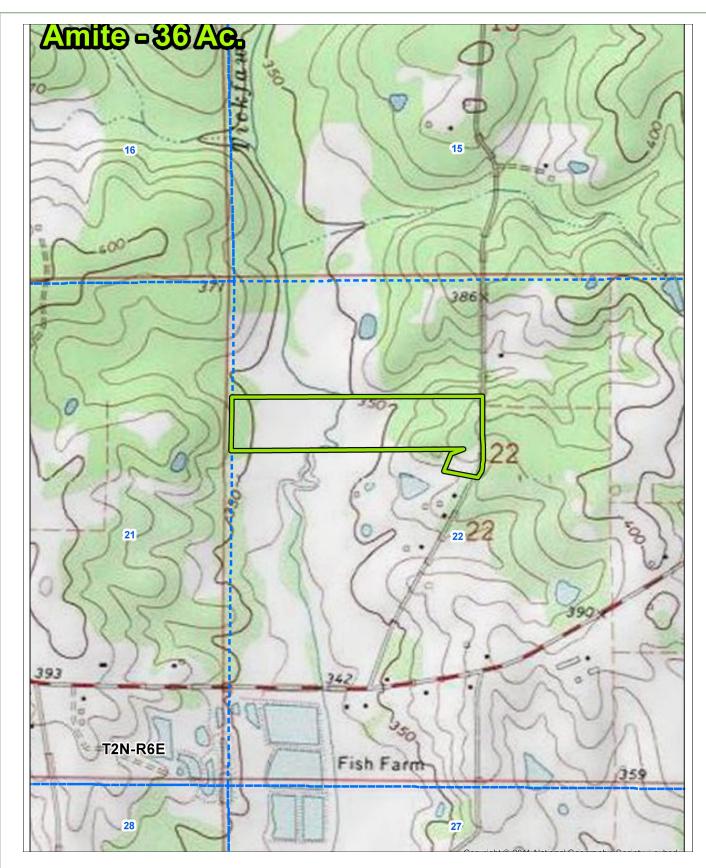

Call Keith Today!!! Main: 601-952-2828

Fax: 601-952-2829

- 36+/- Acres Amite County, MS!
- Pine plantation ready to thin
- Tickfaw river transverses the property
- Easy Access and Lots of Road Frontage!
- All utilities on property
- Possible "as is" fixer up home with storage building and large shed. This property is a must see!

## AMITE COUNTY MULTI-USE TRACT

\$135,000

"Fix up" the existing home or build your own home or camp!!! This 36+/- acre tract is perfect for country living or weekend get a ways. All utilities on site. The tract is located far enough from town for privacy, peace, and quiet; but, close enough to make needed trips in just a few minutes. The tract has great access and loads of road frontage. It contains pine plantation stands that are ready to thin and a mix of hardwood running along the banks of the meandering Tickfaw and bottom land. Wildlife and hunter heaven. The additional improvements include a large shed and storage building. Call Keith today for more information or to schedule your private showing

Aerial

Keith Carruth
Realtor®,
Land Specialist
Mobile 601-503-5392
KCarruth@4CornerProp.com

Торо Мар

Keith Carruth
Realtor®,
Land Specialist
Mobile 601-503-5392
KCarruth@4CornerProp.com