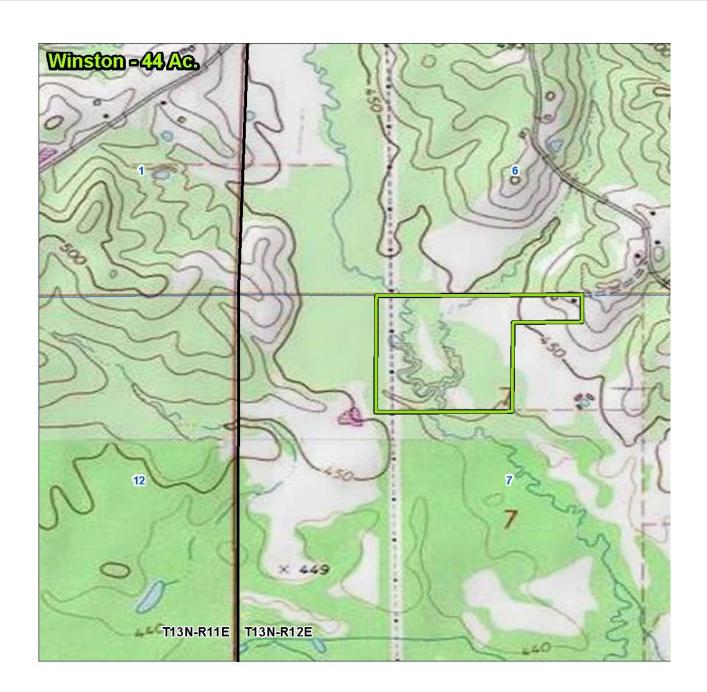

## Call Clint Today! Office: 601.990.2132

- 44 Acres in Winston County
- Excellent hunting for deer and turkey
- Water front
- Electricity and water on site

\$2,090/Acre

- Timber Investment
- Creek Frontage
- Camper is optional

## 44 acres in Winston Co.

IIst Class Deer Stands, Camper, Feeders.... Optional

A well-priced excellent hunting, recreational, or investment tract that will fit all of your needs of being in the outdoors! Offering a beautiful creek with open hardwood mixed pine timber, this 44 acre tract is full of deer and turkey. Call us today for your private showing! Open land on power line right-away, and power and water on tract for camp/home site. There is also a camper with a

## **Ownership Map**

Aerial Map

Торо Мар

**Directional Map** 