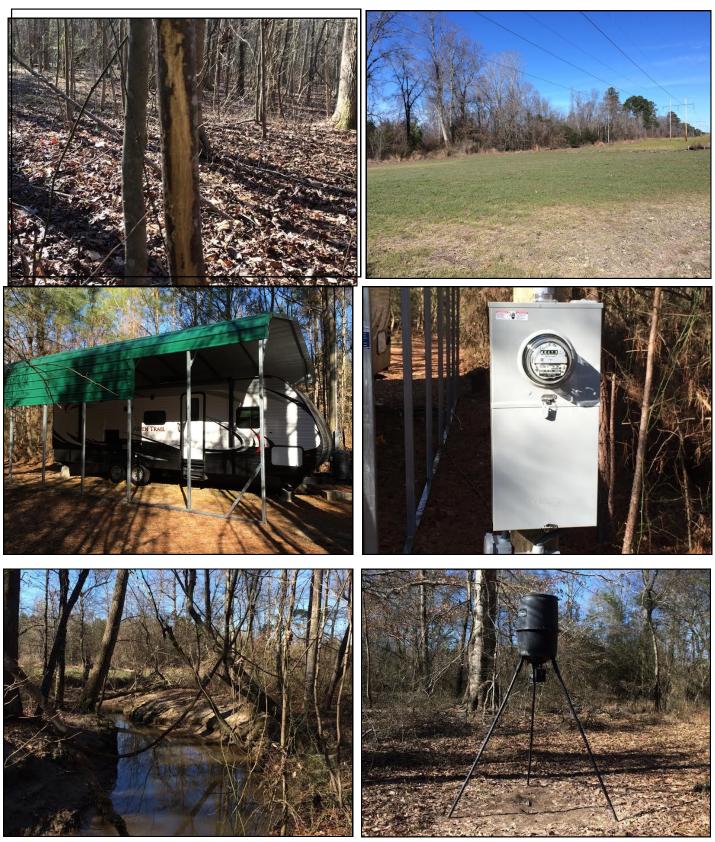

## Call Clint Today! Office: 601.990.2132

- 44 Acres in Winston County
- Excellent hunting for deer and turkey
- Water front
- Electricity and water on site

\$2,090/Acre

- Timber Investment
- Creek Frontage
- Camper is optional

## 44 acres in Winston Co.

IIst Class Deer Stands, Camper, Feeders.... Optional

A well-priced excellent hunting, recreational, or investment tract that will fit all of your needs of being in the outdoors! Offering a beautiful creek with open hardwood mixed pine timber, this 44 acre tract is full of deer and turkey. Call us today for your private showing! Open land on power line right-away, and power and water on tract for camp/home site. There is also a camper with a