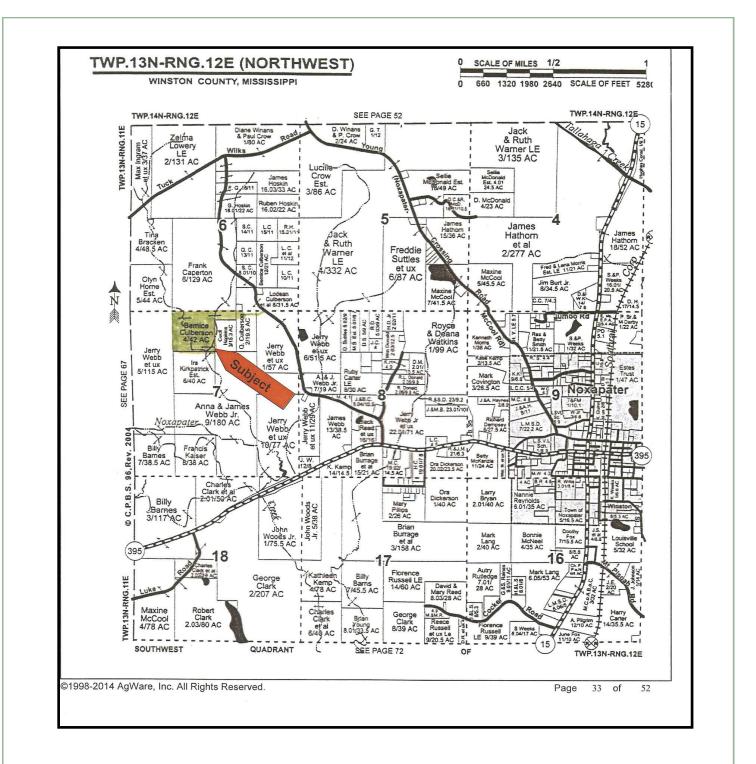

e: 601.990.2132

- 44 Acres in Winston County
- Excellent hunting for deer and turkey
- Water front
- Electricity and water on site

\$2,090/Acre

- Timber Investment
- Creek Frontage
- Camper is optional



## 44 acres in Winston Co.

IIst Class Deer Stands, Camper, Feeders.... Optional



A well-priced excellent hunting, recreational, or investment tract that will fit all of your needs of being in the outdoors! Offering a beautiful creek with open hardwood mixed pine timber, this 44 acre tract is full of deer and turkey. Call us today for your private showing! Open land on power line right-away, and power and water on tract for camp/home site. There is also a camper with a

**Clint B. Stewart** Certified Land Specialist 4 Corner Properties, LLC 121 HWY 51 N Brookhaven, MS 39601











## **Ownership Map**







Aerial Map







Торо Мар







**Directional Map**