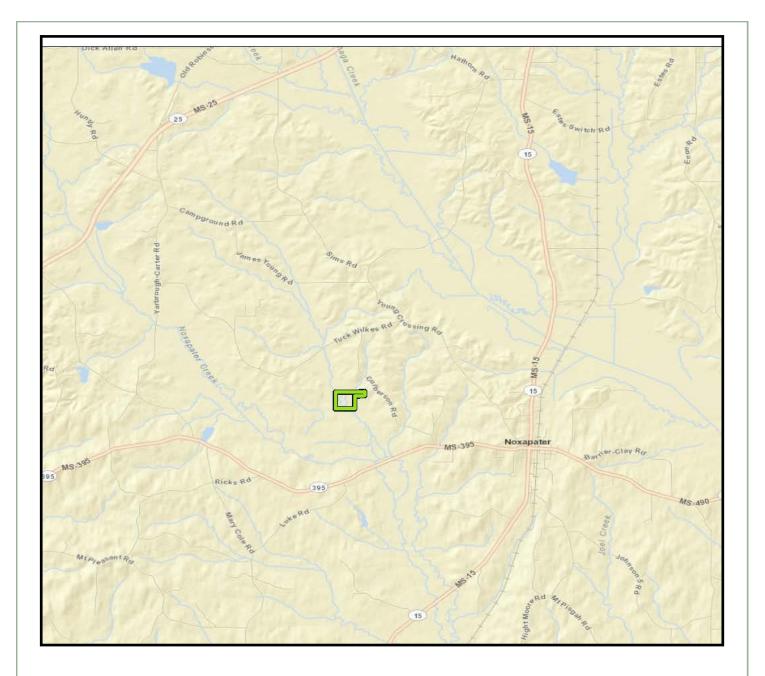

ing for deer and turkey
- Water front
- Electricity and water on site

\$2,090/Acre

- Timber Investment
- Creek Frontage
- Camper is optional



## 44 acres in Winston Co.

IIst Class Deer Stands, Camper, Feeders.... Optional



A well-priced excellent hunting, recreational, or investment tract that will fit all of your needs of being in the outdoors! Offering a beautiful creek with open hardwood mixed pine timber, this 44 acre tract is full of deer and turkey. Call us today for your private showing! Open land on power line right-away, and power and water on tract for camp/home site. There is also a camper with a

**Clint B. Stewart** Certified Land Specialist 4 Corner Properties, LLC 121 HWY 51 N Brookhaven, MS 39601











## **Ownership Map**







Aerial Map







Торо Мар







**Directional Map**