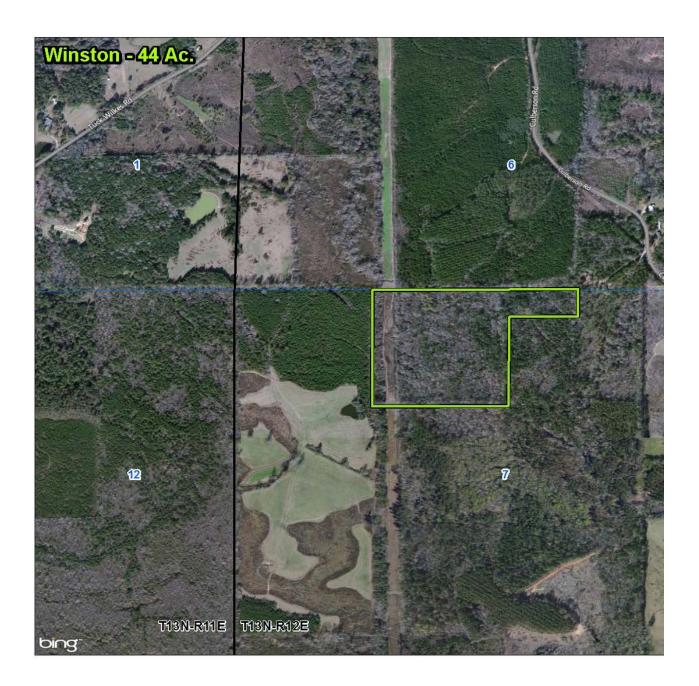

## Call Clint Today! Office: 601.990.2132

- 44 Acres in Winston County
- Excellent hunting for deer and turkey
- Water front
- Electricity and water on site

\$2,090/Acre

- Timber Investment
- Creek Frontage
- Camper is optional

## 44 acres in Winston Co.

IIst Class Deer Stands, Camper, Feeders.... Optional

A well-priced excellent hunting, recreational, or investment tract that will fit all of your needs of being in the outdoors! Offering a beautiful creek with open hardwood mixed pine timber, this 44 acre tract is full of deer and turkey. Call us today for your private showing! Open land on power line right-away, and power and water on tract for camp/home site. There is also a camper with a

## **Ownership Map**

Aerial Map

Торо Мар

**Directional Map** 