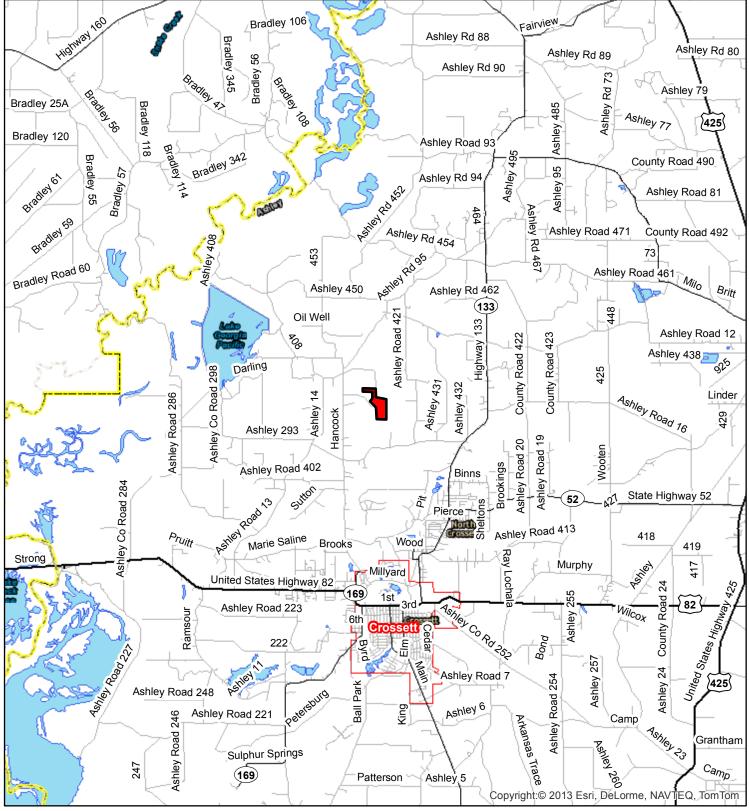

## Whitlow Tract

Part of SW 1/4 Section 19, Part of NW 1/4 Section 30, Township 17 South, Range 8 West, Ashley County, AR, 104 acres, more or less

ORESTRY & REAL ESTATE PLLC

Ν Phone: 1-888-695-8733 www.forestryrealestate.com