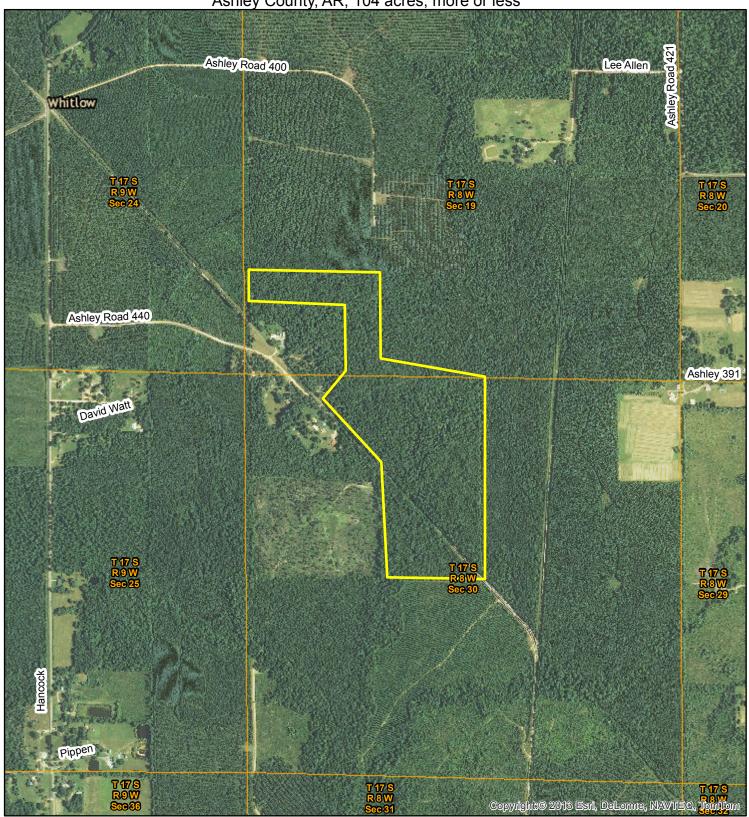

## Whitlow Tract

Part of SW ¼ Section 19, Part of NW ¼ Section 30, Township 17 South, Range 8 West, Ashley County, AR, 104 acres, more or less

This map and all information it contains is provided "AS IS," as a courtesy to potential buyers. Potential buyers should make their own determination regarding the accuracy of the information provided. Neither the seller, Davis DuBose Knight Forestry & Real Estate PLLC (DDKFRE), their subsidiaries, affiliates nor representatives warrant the accuracy, adequacy or completeness of any information contained herein regarding the property, its condition, boundaries, access, acreage, or timber stand information. DDKFRE expressly disclaims liability for errors or omissions.