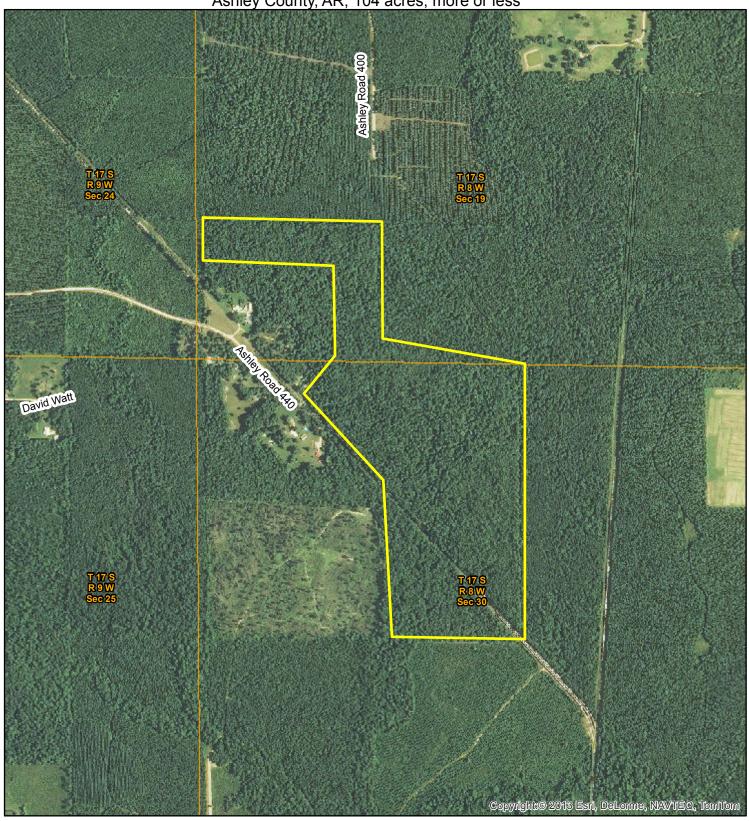

## Whitlow Tract

Part of SW ¼ Section 19, Part of NW ¼ Section 30, Township 17 South, Range 8 West, Ashley County, AR, 104 acres, more or less

This map and all information it contains is provided "AS IS," as a courtesy to potential buyers. Potential buyers should make their own determination regarding the accuracy of the information provided. Neither the seller, Davis DuBose Knight Forestry & Real Estate PLLC (DDKFRE), their subsidiaries, affiliates nor representatives warrant the accuracy, adequacy or completeness of any information contained herein regarding the property, its condition, boundaries, access, acreage, or timber stand information. DDKFRE expressly disclaims liability for errors or omissions.