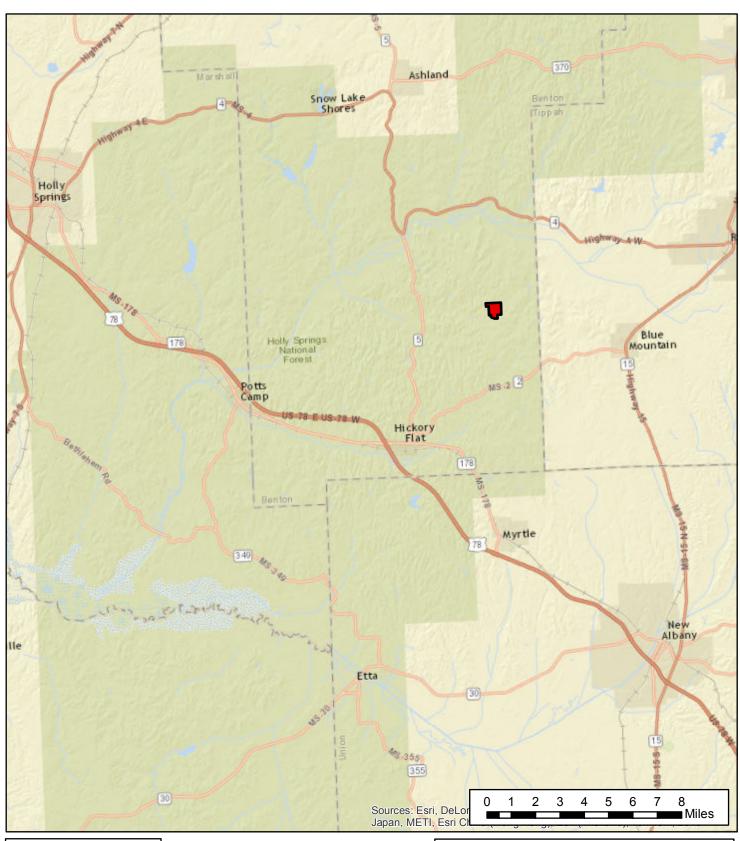

## Baumann Road 192 (MS 1)

Part of Sections 31 & 32, Township 4 South, Range 2 East, Benton County, MS, 192 acres, more or less

This map and all information it contains is provided "AS IS," as a courtesy to potential buyers. Potential buyers should make their own determination regarding the accuracy of the information provided. Neither the seller, Davis DuBose Knight Forestry & Real Estate PLLC (DDKFRE), their subsidiaries, affiliates nor representatives warrant the accuracy, adequacy or completeness of any information contained herein regarding the property, its condition, boundaries, access, acreage, or timber stand information. DDKFRE expressly disclaims liability for errors or omissions.